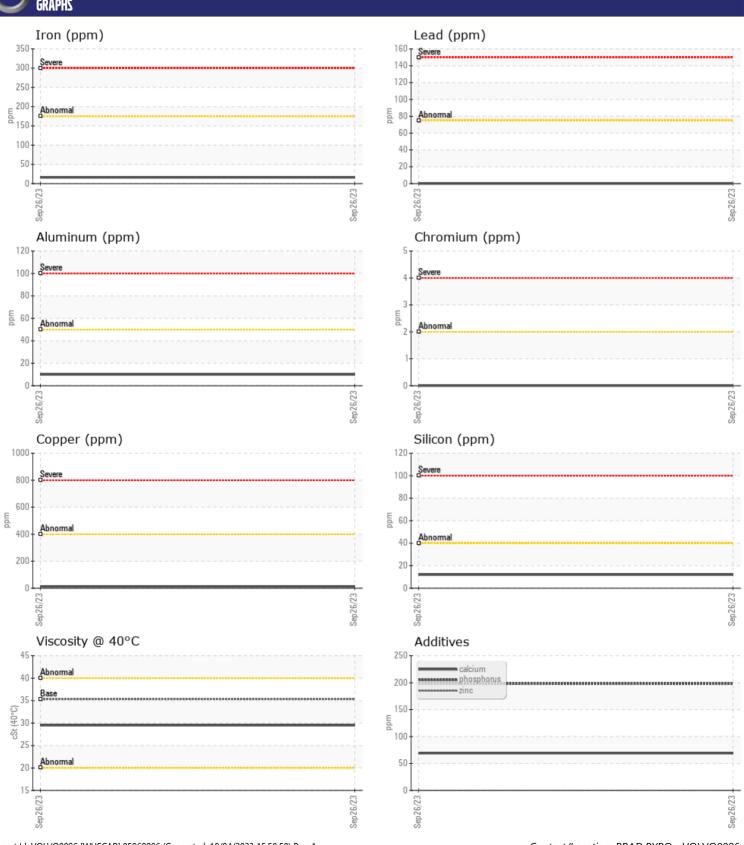

## CONSTRUCTION EQUIPMENT VOLVO A25G 752580 - TRANSMISSION (AUTO)

Sample No: VCP441065

Oil Type: VOLVO AUTOMATIC TRANSMISSION FLUID AT102

Job No:

| SAMPLE                | E INFORMATION | ١             |      |  |
|-----------------------|---------------|---------------|------|--|
| Sample Number         |               | VCP441065     | <br> |  |
| Sample Date           |               | 26 Sep 2023   | <br> |  |
| Machine Hours         |               | 614           | <br> |  |
| Oil Hours             |               | 0             | <br> |  |
| Oil Changed           |               | Not Changd    | <br> |  |
| Sample Status         |               | NORMAL        | <br> |  |
|                       |               |               |      |  |
| OIL CON               | IDITION       |               |      |  |
| Visc @ 40°C           | cSt           | 29.5          | <br> |  |
| VISC @ 40 C           | CSt           | <b>2</b> 5.5  |      |  |
| VOLVO                 |               |               |      |  |
| LONTAN                | MINATION      |               |      |  |
| Silicon               | ppm           | <b>12</b>     | <br> |  |
| Sodium                | ppm           | <b>■</b> 3    | <br> |  |
| Potassium             | ppm           | ■3            | <br> |  |
| VOLVO                 |               |               |      |  |
| WEAR N                | METALS        |               |      |  |
| Iron                  | ppm           | <b>16</b>     | <br> |  |
| Copper                | ppm           | <b>12</b>     | <br> |  |
| Lead                  | ppm           | ■0            | <br> |  |
| Tin                   | ppm           | <b>2</b>      | <br> |  |
| Aluminum              | ppm           | <b>10</b>     | <br> |  |
| Chromium              | ppm           | ■0            | <br> |  |
| Molybdenum            | ppm           | ■0            | <br> |  |
| Nickel                | ppm           | <b>□</b> <1   | <br> |  |
| Titanium              | ppm           | <b>0</b>      | <br> |  |
| Silver                | ppm           | <b>■</b> 0    | <br> |  |
| Manganese<br>Vanadium | ppm           | <b>■</b> 3 <1 | <br> |  |
| vanadium              | ppm           | <1            | <br> |  |
| VOLVO                 |               |               |      |  |
| ADDITIV               | VES           |               |      |  |
| Calcium               | ppm           | <b>69</b>     | <br> |  |
| Magnesium             | ppm           | <b>-&lt;1</b> | <br> |  |
| Zinc                  | ppm           | <b>0</b>      | <br> |  |
| Phosphorus            | ppm           | ■198          | <br> |  |
| Barium                | ppm           | ■0            | <br> |  |
| Boron                 | ppm           | <b>94</b>     | <br> |  |
|                       |               |               |      |  |