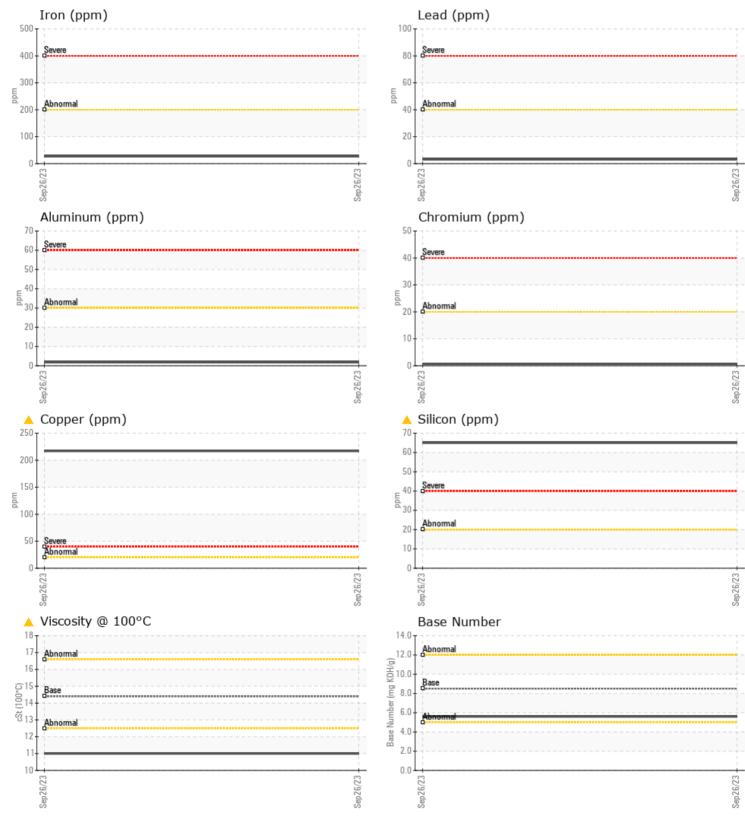

**CONSTRUCTION EQUIPMENT** VOLVO A25G 752540 - DIESEL ENGINE BECKNER

Sample No: VCP429240 **Oil Type: DIESEL ENGINE OIL SAE 15W40** Job No:

VOLVO

BECKNER

| SAMPLE II        | NFORMATION     |                    |      |  |
|------------------|----------------|--------------------|------|--|
| Sample Number    | -              | VCP429240          | <br> |  |
| Sample Date      |                | 26 Sep 2023        | <br> |  |
| Machine Hours    |                | 1036               | <br> |  |
| Oil Hours        |                | 0                  | <br> |  |
| Oil Changed      |                | N/A                | <br> |  |
| Sample Status    |                | ABNORMAL           | <br> |  |
|                  |                |                    |      |  |
| OIL CONDI        | TION           |                    |      |  |
| Visc @ 100°C     | cSt            | <u> </u>           | <br> |  |
| Base Number (BN) |                | 5.6                |      |  |
| Oxidation (PA)   | тну коп/у<br>% | 64                 | <br> |  |
|                  | 70             | 04                 | <br> |  |
| VOLVO            |                |                    |      |  |
| CONTAMIN         | NATION         |                    |      |  |
| Soot %           | %              | 0.4                | <br> |  |
| Nitration (PA)   | %              | 82                 | <br> |  |
| Sulfation (PA)   | %              | 60                 | <br> |  |
| Glycol           | %              | NEG                | <br> |  |
| Fuel             | %              | 0.6                | <br> |  |
| Silicon          | ppm            | <mark>  6</mark> 5 | <br> |  |
| Sodium           | ppm            | 5                  | <br> |  |
| Potassium        | ppm            | <b>4</b>           | <br> |  |
| VOLVO            |                |                    |      |  |
| 💓 WEAR ME        | TALS           |                    |      |  |
| Iron             | ppm            | 27                 | <br> |  |
| Copper           | ppm            | ▲ 217              | <br> |  |
| Lead             | ppm            | 3                  | <br> |  |
| Tin              | ppm            | 3                  | <br> |  |
| Aluminum         | ppm            | 2                  | <br> |  |
| Chromium         | ppm            |                    | <br> |  |
| Molybdenum       | ppm            | 85                 | <br> |  |
| ,                |                |                    |      |  |

## Diagnosis

No corrective action is recommended at this time. Resample at the next service interval to monitor.The copper level is abnormal. In the absence of other significant wear metals, suspect copper due to sources other than wear (i.e. cooling core). All other component wear rates are normal. Fuel content negligible. Elemental level of silicon (Si) above normal indicating ingress of seal material. The oil viscosity is lower than normal. The BN result indicates that there is suitable alkalinity remaining in the oil. Confirm oil type.

## **CONSTRUCTION EQUIPMENT**

GRAPHS

VOLVO

Report Id: VOLVO0093 [WUSCAR] 05968505 (Generated: 10/06/2023 15:48:26) Rev: 1

Contact/Location: KENNY HANEY - VOLVO0093