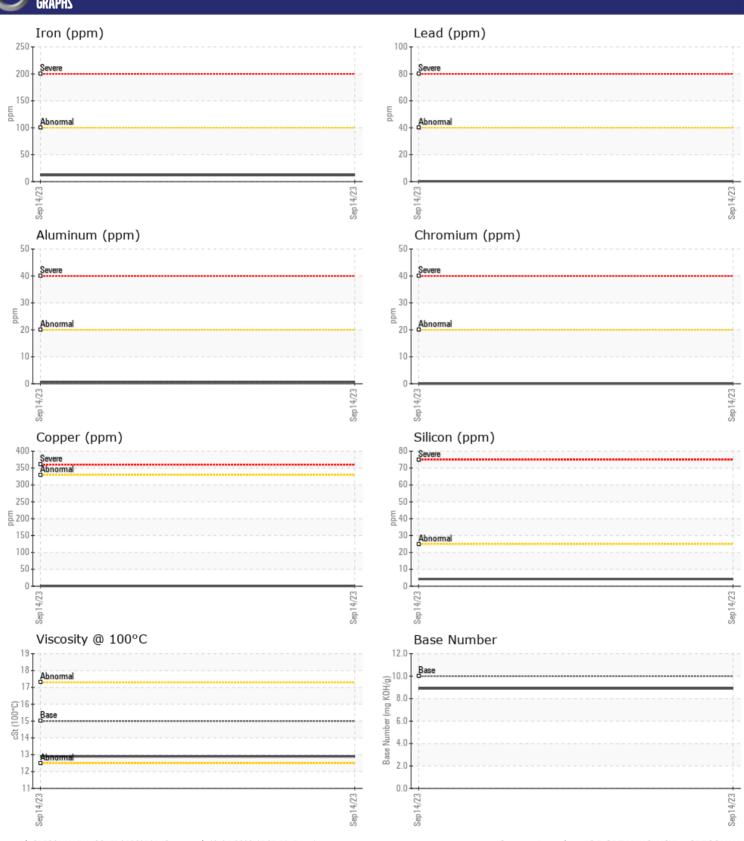

| VOLVO       |          |               |  |  |  |  |  |
|-------------|----------|---------------|--|--|--|--|--|
| WEAR METALS |          |               |  |  |  |  |  |
| WLAIT       | ME I VES | <u>.</u>      |  |  |  |  |  |
| Iron        | ppm      | <b>12</b>     |  |  |  |  |  |
| Copper      | ppm      | <b>■</b> <1   |  |  |  |  |  |
| Lead        | ppm      | <b>■</b> <1   |  |  |  |  |  |
| Tin         | ppm      | <b>■&lt;1</b> |  |  |  |  |  |
| Aluminum    | ppm      | <b>■</b> <1   |  |  |  |  |  |
| Chromium    | ppm      | <b>□</b> 0    |  |  |  |  |  |
| Molybdenum  | ppm      | <b>44</b>     |  |  |  |  |  |
| Nickel      | ppm      | ■0            |  |  |  |  |  |
| Titanium    | ppm      | 0             |  |  |  |  |  |
| Silver      | ppm      | <b>□</b> 0    |  |  |  |  |  |
| Manganese   | ppm      | <b>-&lt;1</b> |  |  |  |  |  |
| Vanadium    | ppm      | <1            |  |  |  |  |  |
|             |          |               |  |  |  |  |  |

## Diagnosis

Resample at the next service interval to monitor. All component wear rates are normal. There is no indication of any contamination in the oil. The BN result indicates that there is suitable alkalinity remaining in the oil. The condition of the oil is suitable for further service.