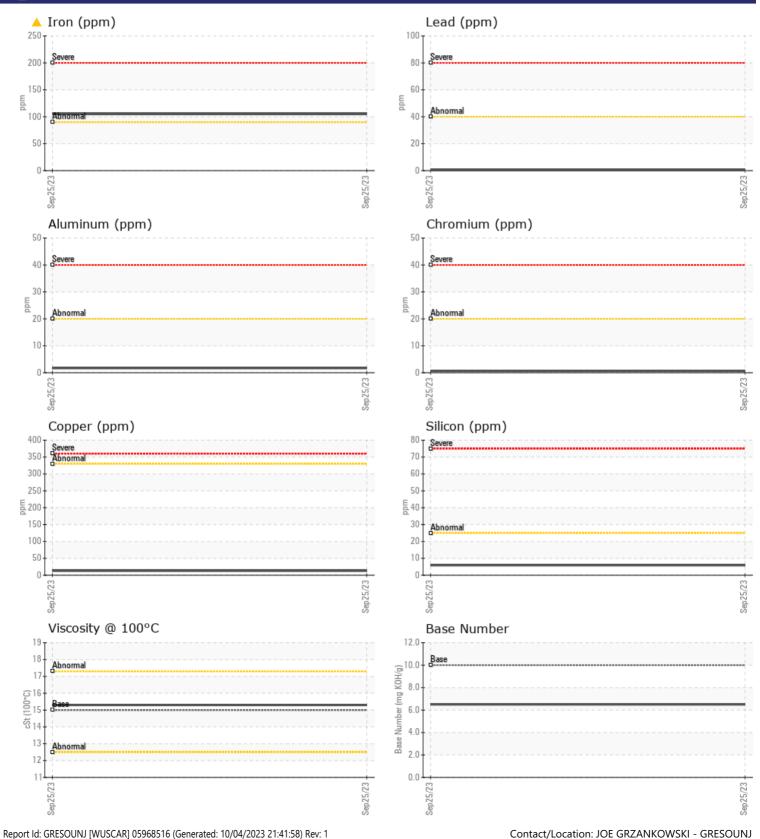

## SAMPLE INFORMATION

VOLVO

| Sample Number    | -                    | VCP407144   |   |  |  |
|------------------|----------------------|-------------|---|--|--|
| Sample Date      |                      | 25 Sep 2023 |   |  |  |
| Machine Hours    |                      | 2892        |   |  |  |
| Oil Hours        |                      | 1000        |   |  |  |
| Oil Changed      |                      | Changed     |   |  |  |
| Sample Status    |                      | MARGINAL    |   |  |  |
|                  |                      |             |   |  |  |
| OIL CONDI        | τιον                 |             |   |  |  |
|                  | IIUN                 |             |   |  |  |
| Visc @ 100°C     | cSt                  | 15.3        |   |  |  |
| Base Number (BN) | mg KOH/g             | 6.5         |   |  |  |
| Oxidation (PA)   | %                    | 143         |   |  |  |
|                  |                      |             |   |  |  |
|                  | on (PA) % <b>143</b> |             |   |  |  |
|                  | IATION               |             | _ |  |  |
| Soot %           | %                    | 2.8         |   |  |  |
| Nitration (PA)   | %                    | 142         |   |  |  |
| Sulfation (PA)   | %                    | 93          |   |  |  |
| Glycol           | %                    | NEG         |   |  |  |
| Fuel             | %                    | <1.0        |   |  |  |
| Silicon          | ppm                  | 6           |   |  |  |
| Sodium           | ppm                  | 5           |   |  |  |
| Potassium        | ppm                  | 5           |   |  |  |
|                  |                      |             |   |  |  |

Potassium

WEAR METALS **105** Iron ppm Copper 13 ppm Lead **||** <1 ppm Tin **||** <1 ppm Aluminum ppm 2 Chromium ppm <1 Molybdenum 45 ppm Nickel ppm **||** <1 Titanium 0 ppm Silver 0 ppm Manganese ppm 1 🔲 Vanadium ppm <1

## **CONSTRUCTION EQUIPMENT**

GRAPHS

VOLVO

Page 2 of 2