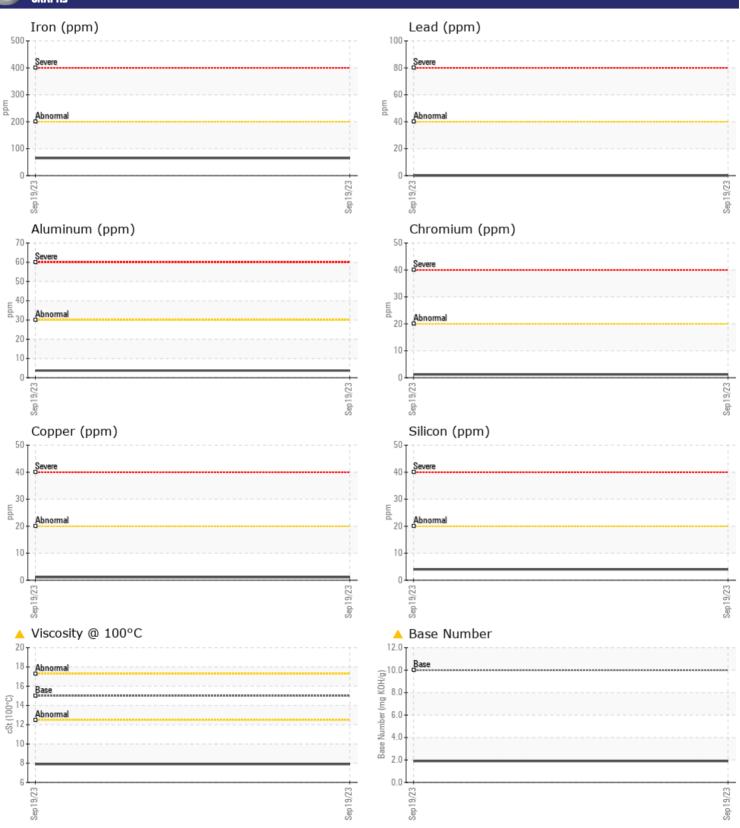

## **CONSTRUCTION EQUIPMENT**

ATLAS ORGANICS VOLVO L70H 624660 - DIESEL ENGINE

Sample No: VCP414646

Oil Type: VOLVO ULTRA DIESEL ENGINE OIL 15W40 VDS-3

Job No: ATLAS ORGANICS

| Sample Number    | •      | VCP414646    | <br> |  |
|------------------|--------|--------------|------|--|
| Sample Date      |        | 19 Sep 2023  | <br> |  |
| Machine Hours    |        | 2014         | <br> |  |
| Oil Hours        |        | 0            | <br> |  |
| Oil Changed      |        | Changed      | <br> |  |
| Sample Status    |        | ABNORMAL     | <br> |  |
|                  |        |              |      |  |
| OIL CONDI        | TION   |              |      |  |
| _                |        |              |      |  |
| Visc @ 100°C     | cSt    | <b>7.9</b>   | <br> |  |
| Base Number (BN) |        | <b>▲ 1.9</b> | <br> |  |
| Oxidation (PA)   | %      | 17           | <br> |  |
| VOLVO            |        |              | <br> |  |
| CONTAMI          | NATION |              |      |  |
| Soot %           | %      | <b>0.3</b>   | <br> |  |
| Nitration (PA)   | %      | 33           | <br> |  |
| Sulfation (PA)   | %      | 34           | <br> |  |
| Glycol           | %      | NEG          | <br> |  |
| Fuel             | %      | ■ 0.5        | <br> |  |
| Silicon          | ppm    | <b>4</b>     | <br> |  |
| Sodium           | ppm    | <b>2</b>     | <br> |  |
| Potassium        | ppm    | <b>2</b>     | <br> |  |
|                  |        |              |      |  |
| WEAR ME          | 7117   |              |      |  |
| _                |        | -65          |      |  |
| Iron             | ppm    | <b>65</b>    | <br> |  |
| Copper           | ppm    | <b>1</b>     | <br> |  |
| Lead             | ppm    | <b>0</b>     | <br> |  |
| Tin              | ppm    | <b>□</b> <1  | <br> |  |
| Aluminum         | ppm    | <b>4</b>     | <br> |  |
| Chromium         | ppm    | <b>1</b>     | <br> |  |
| Molybdenum       | ppm    | 8            | <br> |  |
| Nickel           | ppm    | 0            | <br> |  |
| Titanium         | ppm    | 0            | <br> |  |
| Silver           | ppm    | <b>0</b>     | <br> |  |
| Manganese        | ppm    | <b>1</b>     | <br> |  |
| Vanadium         | ppm    | <1           | <br> |  |

## Diagnosis

Oil and filter change at the time of sampling has been noted. We recommend an early resample to monitor this condition. All component wear rates are normal. Fuel content negligible. There is no indication of any contamination in the oil. The oil viscosity is lower than normal. Additive levels indicate the addition of a different brand, or type of oil. The BN level is low. Confirm oil type.