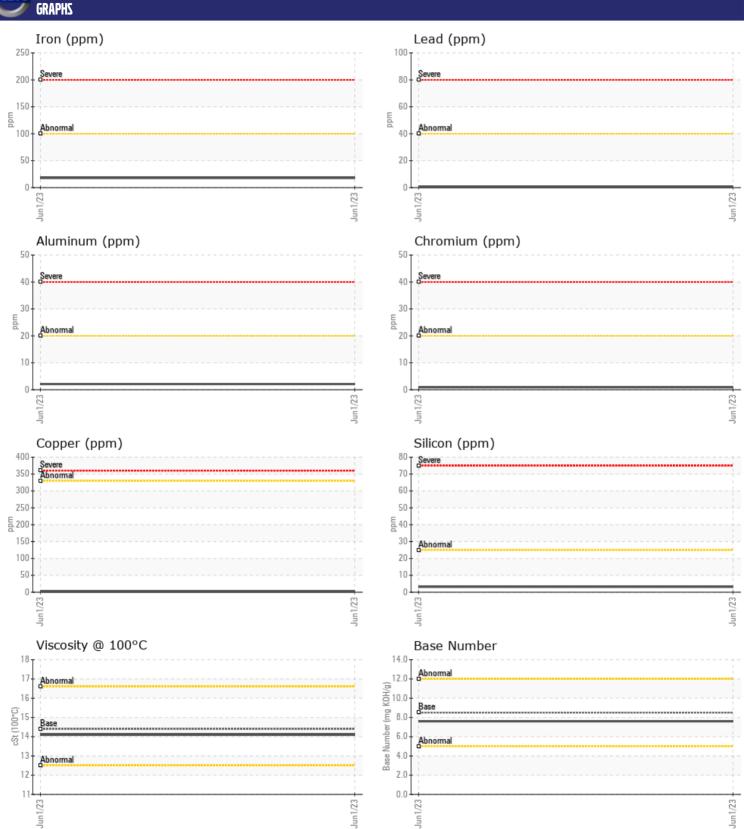

## **CONSTRUCTION EQUIPMENT**

SENNEBOGEN 830 830.0.1486 - DIESEL ENGINE

Sample No: VCP424493

Oil Type: **DIESEL ENGINE OIL SAE 40** 

Job No: A&R

| VOLVO            |            |               |      |  |
|------------------|------------|---------------|------|--|
|                  | NFORMATION |               |      |  |
| Sample Number    |            | VCP424493     | <br> |  |
| Sample Date      |            | 01 Jun 2023   | <br> |  |
| Machine Hours    |            | 0             | <br> |  |
| Oil Hours        |            | 500           | <br> |  |
| Oil Changed      |            | Changed       | <br> |  |
| Sample Status    |            | NORMAL        | <br> |  |
|                  |            |               |      |  |
| OIL CONDI        | TION       |               |      |  |
| Visc @ 100°C     | cSt        | <b>14.1</b>   | <br> |  |
| Base Number (BN) |            | 7.6           | <br> |  |
| Oxidation (PA)   | %          | 58            | <br> |  |
|                  | , ,        |               |      |  |
| VOLVO            | NATION     |               |      |  |
| CONTAMI          |            |               |      |  |
| Soot %           | %          | <b>1.4</b>    | <br> |  |
| Nitration (PA)   | %          | 83            | <br> |  |
| Sulfation (PA)   | %          | 58            | <br> |  |
| Glycol           | %          | NEG           | <br> |  |
| Fuel             | %          | <1.0          | <br> |  |
| Silicon          | ppm        | ■3            | <br> |  |
| Sodium           | ppm        | <b>3</b>      | <br> |  |
| Potassium        | ppm        | <b>2</b>      | <br> |  |
| VOLVO            |            |               |      |  |
| WEAR ME          | TALS       |               |      |  |
| Iron             | ppm        | <b>18</b>     | <br> |  |
| Copper           | ppm        | <b>1</b>      | <br> |  |
| Lead             | ppm        | <b>-&lt;1</b> | <br> |  |
| Tin              | ppm        | <b>-&lt;1</b> | <br> |  |
| Aluminum         | ppm        | <b>2</b>      | <br> |  |
| Chromium         | ppm        | <b>■&lt;1</b> | <br> |  |
| Molybdenum       | ppm        | ■83           | <br> |  |
| Nickel           | ppm        | <b>■</b> 0    | <br> |  |
| Titanium         | ppm        | <b>■</b> 0    | <br> |  |
| Silver           | ppm        | <b>■</b> 0    | <br> |  |
| Manganese        | ppm        | <b>■</b> <1   | <br> |  |
| Vanadium         | ppm        | <1            | <br> |  |
| VOLVO            |            |               | <br> |  |
| ADDITIVE         | 5          |               |      |  |
| Calcium          | ppm        | <b>2053</b>   | <br> |  |
| Magnesium        | ppm        | <b>481</b>    | <br> |  |
| Zinc             | ppm        | <b>1398</b>   | <br> |  |
| Phosphorus       | ppm        | ■1123         | <br> |  |
| Barium           | ppm        | ■0            | <br> |  |
|                  | Indiana.   |               |      |  |

## Diagnosis

Resample at the next service interval to monitor. The fluid was not specified, however, a fluid match indicates that this fluid is (GENERIC) DIESEL ENGINE OIL SAE 40. Please confirm.

All component wear rates are normal. There is no indication of any contamination in the oil. The BN result indicates that there is suitable alkalinity remaining in the oil. The condition of the oil is suitable for further service.