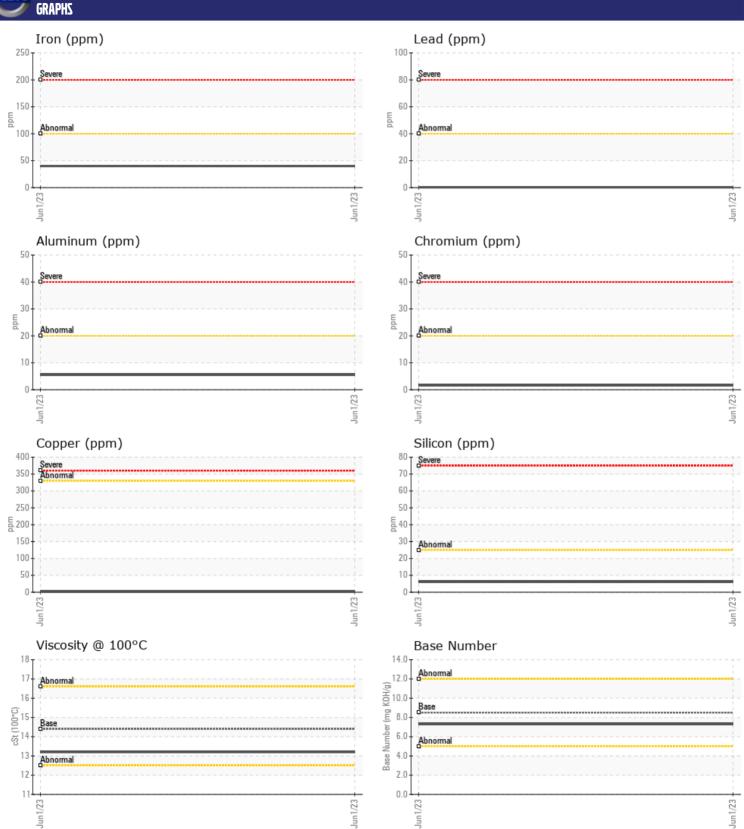

## **CONSTRUCTION EQUIPMENT**

SENNEBOGEN 830 830.0.2003 - DIESEL ENGINE

Sample No: VCP424472

Oil Type: DIESEL ENGINE OIL SAE 15W40

Job No: A&R

| VOLVO                         |            |                        |      |  |
|-------------------------------|------------|------------------------|------|--|
| SAMPLE II                     | NFORMATION |                        |      |  |
| Sample Number                 | -          | VCP424472              | <br> |  |
| Sample Date                   |            | 01 Jun 2023            | <br> |  |
| Machine Hours                 |            | 13150                  | <br> |  |
| Oil Hours                     |            | 500                    | <br> |  |
| Oil Changed                   |            | Changed                | <br> |  |
| Sample Status                 |            | ABNORMAL               | <br> |  |
|                               |            |                        |      |  |
| OIL CONDI                     | TION       |                        |      |  |
| Visc @ 100°C                  | cSt        | <b>13.2</b>            | <br> |  |
| Base Number (BN)              | mg KOH/g   | <b>■7.3</b>            | <br> |  |
| Oxidation (PA)                | %          | 64                     | <br> |  |
|                               |            |                        |      |  |
| CONTAMIN                      | NATION     |                        |      |  |
| Soot %                        | %          | □0.9                   | <br> |  |
|                               | %          | 94                     |      |  |
| Nitration (PA) Sulfation (PA) | %          | 58                     | <br> |  |
| ` '                           |            |                        |      |  |
| Glycol<br>Fuel                | %          | ■ 0.0<br><1.0          | <br> |  |
| Fuei<br>Silicon               |            |                        |      |  |
|                               | ppm        | <b>■</b> 6 <b>▲</b> 43 | <br> |  |
| Sodium<br>Potassium           | ppm        | ▲ 43<br>▲ 86           | <br> |  |
| Potassium                     | ppm        | _ 00                   | <br> |  |
| VOLVO                         |            |                        |      |  |
| <b>WEAR ME</b>                | TALS       |                        |      |  |
| Iron                          | ppm        | <b>40</b>              | <br> |  |
| Copper                        | ppm        | <b>1</b>               | <br> |  |
| Lead                          | ppm        | <b>■</b> <1            | <br> |  |
| Tin                           | ppm        | <b>■</b> 0             | <br> |  |
| Aluminum                      | ppm        | <b>6</b>               | <br> |  |
| Chromium                      | ppm        | <b>2</b>               | <br> |  |
| Molybdenum                    | ppm        | ■84                    | <br> |  |
| Nickel                        | ppm        | <b>■</b> 0             | <br> |  |
| Titanium                      | ppm        | <b>0</b>               | <br> |  |
| Silver                        | ppm        | <b>0</b>               | <br> |  |
| Manganese                     | ppm        | <b>■</b> <1            | <br> |  |
| Vanadium                      | ppm        | <1                     | <br> |  |
|                               |            |                        |      |  |
| ADDITIVE                      | 2          |                        |      |  |
| Calcium                       |            | m 1000                 | <br> |  |
| Magnesium                     | ppm        | ■ 1980<br>■ 482        | <br> |  |
| Zinc                          | ppm<br>ppm | <b>1390</b>            | <br> |  |
| Phosphorus                    |            | <b>1390 1183</b>       | <br> |  |
| rnosphorus                    | ppm        | <b>1103</b>            | <br> |  |

## Diagnosis

Oil and filter change at the time of sampling has been noted. We recommend an early resample to monitor this condition. All component wear rates are normal. Sodium and/or potassium levels are high. Test for glycol is negative. The BN result indicates that there is suitable alkalinity remaining in the oil. The condition of the oil is acceptable for the time in service.