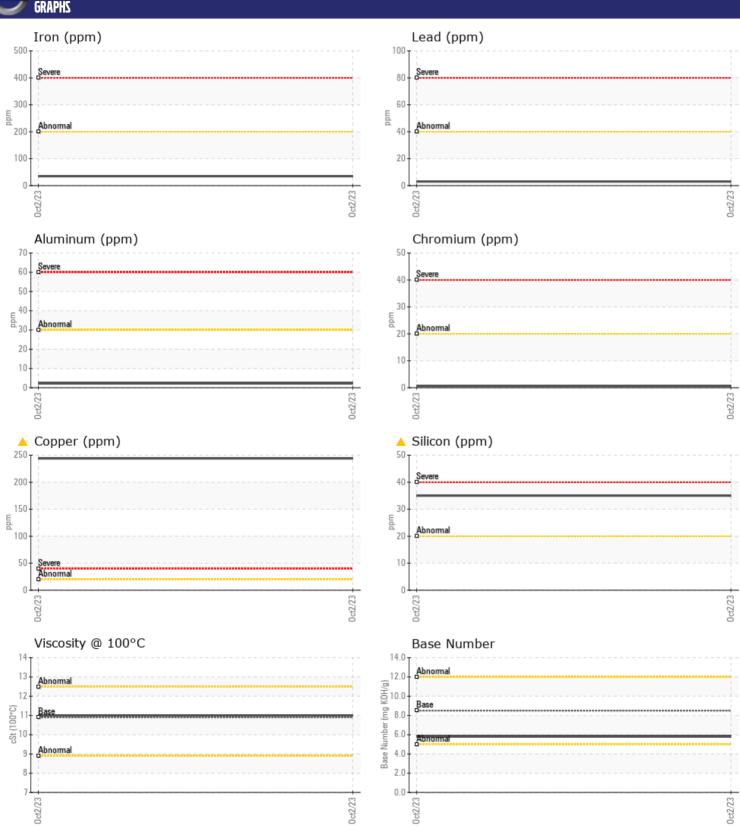

# CONSTRUCTION EQUIPMENT VOLVO A25G 752605 - DIESEL ENGINE

Sample No: VCP0007383

Oil Type: DIESEL ENGINE OIL SAE 30

Job No:

| VOLVO                 |            |              |   |      |
|-----------------------|------------|--------------|---|------|
| SAMPLE II             | NFORMATION |              |   |      |
| Sample Number         | -          | VCP0007383   |   | <br> |
| Sample Date           |            | 02 Oct 2023  |   | <br> |
| Machine Hours         |            | 0            |   | <br> |
| Oil Hours             |            | 0            |   | <br> |
| Oil Changed           |            | N/A          |   | <br> |
| Sample Status         |            | ABNORMAL     |   | <br> |
|                       |            |              |   |      |
| OIL CONDI             | TION       |              |   |      |
| Visc @ 100°C          | cSt        | <b>11.0</b>  |   | <br> |
| Base Number (BN)      |            | <b>■</b> 5.8 |   | <br> |
| Oxidation (PA)        | %          | 63           |   | <br> |
| Oxidation (FA)        | 70         | 03           |   | <br> |
| VOLVO                 |            |              |   |      |
| CONTAMIN              | NATION     |              |   |      |
| Soot %                | %          | □ 0.5        |   | <br> |
| Nitration (PA)        | %          | 86           |   | <br> |
| Sulfation (PA)        | %          | 60           |   | <br> |
| Glycol                | %          | NEG          |   | <br> |
| Fuel                  | %          | <b>0.6</b>   |   | <br> |
| Silicon               | ppm        | <b>△</b> 35  |   | <br> |
| Sodium                | ppm        | <b>5</b>     |   | <br> |
| Potassium             | ppm        | <b>4</b>     |   | <br> |
|                       |            |              |   |      |
| WEAR ME               | ΖΙΔΤ       |              |   |      |
| _                     |            | = 25         | _ |      |
| Iron                  | ppm        | <b>■35</b>   |   | <br> |
| Copper                | ppm        | <u>^</u> 244 |   | <br> |
| Lead<br>Tin           | ppm        | <b>3</b>     |   | <br> |
| Aluminum              | ppm        | <b>3</b>     |   | <br> |
| Chromium              | ppm        | <b>2</b>     |   |      |
|                       | ppm        | <b>■</b> <1  |   | <br> |
| Molybdenum<br>Nickel  | ppm        | <b>■</b> 85  |   | <br> |
| Titanium              | ppm        | <b>0</b>     |   | <br> |
| Silver                | ppm        | <b>■</b> 0   |   | <br> |
|                       | ppm        | <b>■</b> 7   |   |      |
| Manganese<br>Vanadium | ppm        | <1           |   | <br> |
| vallauluill           | ppm        | <u> </u>     |   | <br> |
| VOLVO                 | _          |              |   |      |
| ADDITIVE              |            |              |   |      |
| Calcium               | ppm        | <b>2241</b>  |   | <br> |
| Magnesium             | ppm        | <b>183</b>   |   | <br> |
| Zinc                  | ppm        | <b>1318</b>  |   | <br> |
| Phosphorus            | ppm        | <b>1051</b>  |   | <br> |
| Barium                | ppm        | ■0           |   | <br> |
| Boron                 | ppm        | <b>■</b> 8   |   | <br> |
|                       |            |              |   |      |

### Diagnosis

No corrective action is recommended at this time. Resample at the next service interval to monitor. The copper level is abnormal. In the absence of other significant wear metals, suspect copper due to sources other than wear (i.e. cooling core). All other component wear rates are normal. Elemental level of silicon (Si) above normal indicating ingress of dirt/seal material. The BN result indicates that there is suitable alkalinity remaining in the oil. The condition of the oil is acceptable for the time in service.