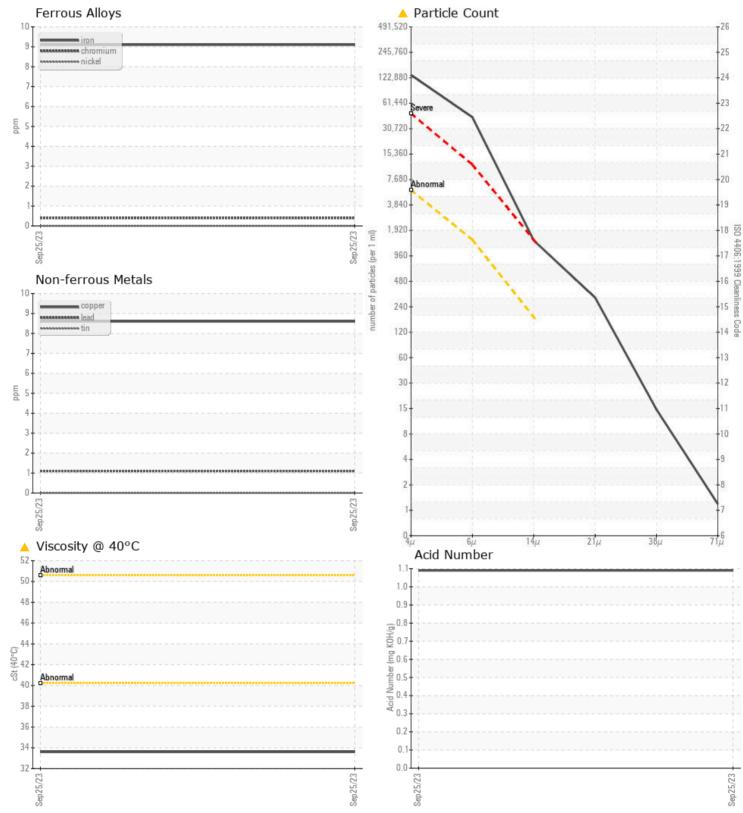

#### SAMPLE INFORMATION VCP422147 Sample Number Sample Date 25 Sep 2023 Machine Hours 2892 Oil Hours 2892 Oil Changed Not Changd ABNORMAL Sample Status **OIL CONDITION** Visc @ 40°C cSt **A** 33.6 Acid Number (AN) mg KOH/g 1.09

| Contami           | NATION |                 |      |  |
|-------------------|--------|-----------------|------|--|
| Particles >4µm    | -      | <b>A</b> 114004 | <br> |  |
| Particles >6µm    |        | <b>A</b> 36315  | <br> |  |
| Particles >14µm   |        | <b>A</b> 1279   | <br> |  |
| ISO 4406:1999 (c) |        | 24/22/17        | <br> |  |
| Silicon           | ppm    | 2               | <br> |  |
| Sodium            | ppm    | <b>10</b>       | <br> |  |
| Potassium         | ppm    | ∎1              | <br> |  |

### Diagnosis

No corrective action is recommended at this time. The filter change at the time of sampling has been noted. Resample at the next service interval to monitor.All component wear rates are normal. There is a high amount of particulates present in the oil. Viscosity of sample indicates oil is within ISO 32 range, advise investigate. Confirm oil type. The AN level is acceptable for this fluid.