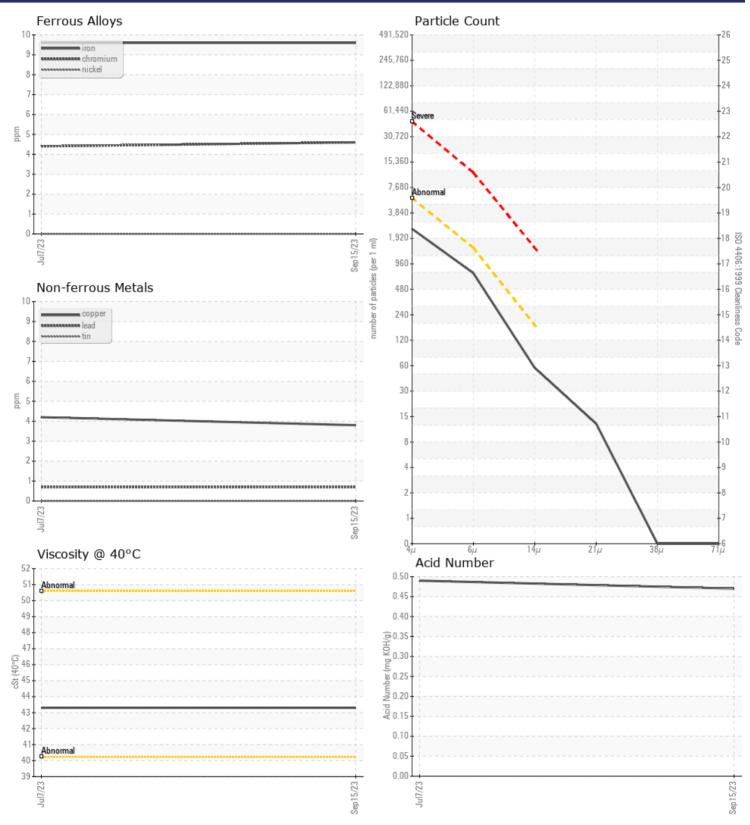

### SAMPLE INFORMATION

| Sample Number    |          | VCP422149   | VCP411557   |  |  |
|------------------|----------|-------------|-------------|--|--|
| Sample Date      |          | 15 Sep 2023 | 07 Jul 2023 |  |  |
| Machine Hours    |          | 10840       | 10362       |  |  |
| Oil Hours        |          | 1500        | 1500        |  |  |
| Oil Changed      |          | Not Changd  | N/A         |  |  |
| Sample Status    |          | NORMAL      | SEVERE      |  |  |
|                  |          |             |             |  |  |
| OIL CONDIT       | FION     |             |             |  |  |
| Visc @ 40°C      | cSt      | <b>43.3</b> | 43.3        |  |  |
| Acid Number (AN) | mg KOH/g | 0.47        | 0.49        |  |  |
|                  |          |             |             |  |  |
| CONTAMINATION    |          |             |             |  |  |
| Particles >4µm   | -        | 2175        | A 37984     |  |  |

| Particles >4µm    |     | 21/5     | - 37964     | <br> |  |
|-------------------|-----|----------|-------------|------|--|
| Particles >6µm    |     | 654      | 10392       | <br> |  |
| Particles >14µm   |     | 50       | <b>5</b> 87 | <br> |  |
| ISO 4406:1999 (c) |     | 18/17/13 | 22/21/16    | <br> |  |
| Silicon           | ppm | 2        | 3           | <br> |  |
| Sodium            | ppm | 2        | 3           | <br> |  |
| Potassium         | ppm |          | < 1         | <br> |  |

#### WEAP METALS

| WLAK M     | ICTAL3 |            |             |      |
|------------|--------|------------|-------------|------|
| Iron       | ppm    | <b>1</b> 0 | 10          | <br> |
| Copper     | ppm    | <b>4</b>   | 4           | <br> |
| Lead       | ppm    | <b></b> <1 | <b></b> < 1 | <br> |
| Tin        | ppm    | 0          | 0           | <br> |
| Aluminum   | ppm    | 2          | 3           | <br> |
| Chromium   | ppm    | 5          | 4           | <br> |
| Molybdenum | ppm    | 1          | 1           | <br> |
| Nickel     | ppm    | 0          | 0           | <br> |
| Titanium   | ppm    | <1         | <1          | <br> |
| Silver     | ppm    | 0          | 0           | <br> |
| Manganese  | ppm    | 0          | 0           | <br> |
| Vanadium   | ppm    | 0          | 0           | <br> |

| 1  |     |   |   |   |
|----|-----|---|---|---|
| vo | LVO |   |   |   |
|    |     | Δ | n | Ī |

| ADDITI     | IVES |     |     |      |
|------------|------|-----|-----|------|
| Calcium    | ppm  | 217 | 240 | <br> |
| Magnesium  | ppm  | 14  | 12  | <br> |
| Zinc       | ppm  | 479 | 475 | <br> |
| Phosphorus | ppm  | 362 | 367 | <br> |
| Barium     | ppm  | 0   | 0   | <br> |
| Boron      | ppm  | 0   | 0   | <br> |

#### Diagnosis

Resample at the next service interval to monitor.All component wear rates are normal. The system cleanliness is acceptable for your target ISO 4406 cleanliness code. The system and fluid cleanliness is acceptable. The AN level is acceptable for this fluid. The condition of the oil is suitable for further service.