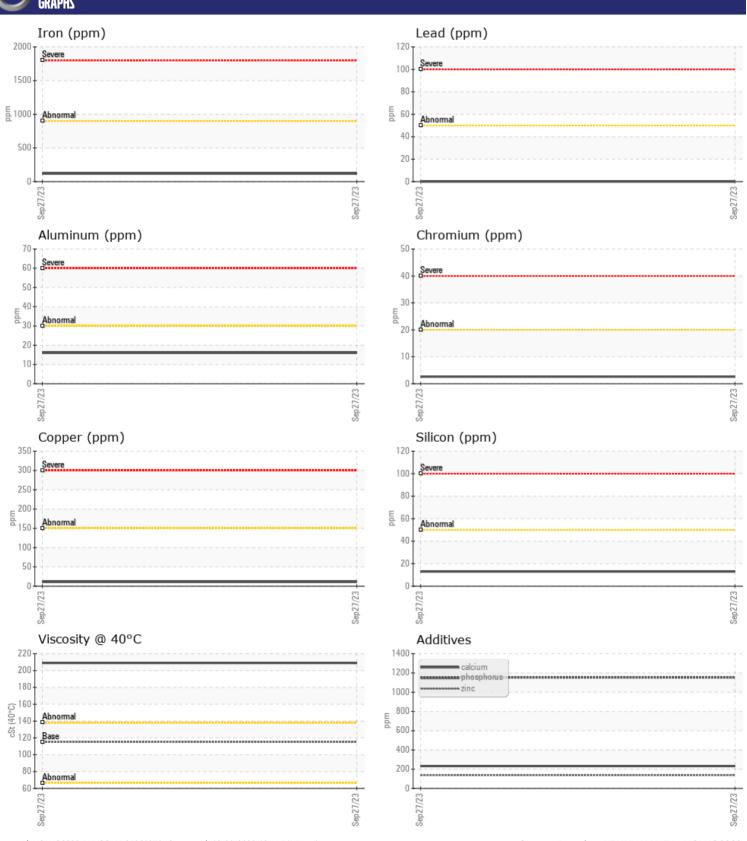

## CONSTRUCTION EQUIPMENT VOLVO A25G 752592 - BOGIE/CENTER AXLE

Sample No: VCP432055

Oil Type: DIESEL ENGINE OIL SAE 15W40

Job No:

| VOLVO         | INFORMATIO | <b>V</b>      |      |  |
|---------------|------------|---------------|------|--|
|               | INFURMATIU |               |      |  |
| Sample Number |            | VCP432055     | <br> |  |
| Sample Date   |            | 27 Sep 2023   | <br> |  |
| Machine Hours |            | 1045          | <br> |  |
| Oil Hours     |            | 0             | <br> |  |
| Oil Changed   |            | N/A           | <br> |  |
| Sample Status |            | ABNORMAL      | <br> |  |
|               |            |               |      |  |
| OIL CON       | DITION     |               |      |  |
| Visc @ 40°C   | cSt        | 200           | <br> |  |
| VISC @ 40 C   | CSL        | 209           | <br> |  |
| VOLVO         |            |               |      |  |
| CONTAN        | MINATION   |               |      |  |
| Silicon       | ppm        | <b>13</b>     | <br> |  |
| Sodium        | ppm        | <b>-</b> <1   | <br> |  |
| Potassium     | ppm        | <b>2</b>      | <br> |  |
|               | la la      |               |      |  |
| VOLVO         | AFTAL C    |               |      |  |
| WEAR N        | VE I ALS   |               |      |  |
| Iron          | ppm        | <b>119</b>    | <br> |  |
| Copper        | ppm        | ■11           | <br> |  |
| Lead          | ppm        | <b>0</b>      | <br> |  |
| Tin           | ppm        | <b>■&lt;1</b> | <br> |  |
| Aluminum      | ppm        | <b>16</b>     | <br> |  |
| Chromium      | ppm        | <b>■</b> 3    | <br> |  |
| Molybdenum    | ppm        | <b>19</b>     | <br> |  |
| Nickel        | ppm        | <b>2</b>      | <br> |  |
| Titanium      | ppm        | <b>■&lt;1</b> | <br> |  |
| Silver        | ppm        | 0             | <br> |  |
| Manganese     | ppm        | <b>4</b>      | <br> |  |
| Vanadium      | ppm        | 0             | <br> |  |
|               |            |               |      |  |
| ADDITIV       | /ES        |               |      |  |
| Calcium       | ppm        | <b>232</b>    | <br> |  |
| Magnesium     | ppm        | <b>44</b>     | <br> |  |
| Zinc          | ppm        | ■137          | <br> |  |
| Phosphorus    | ppm        | <b>■</b> 1154 | <br> |  |
| Barium        | ppm        | ■0            | <br> |  |
| Boron         | ppm        | <b>186</b>    | <br> |  |
|               |            | _             |      |  |

## Diagnosis

No corrective action is recommended at this time. Resample at the next service interval to monitor.All component wear rates are normal. Moderate concentration of visible dirt/debris present in the oil. The condition of the oil is acceptable for the time in service.