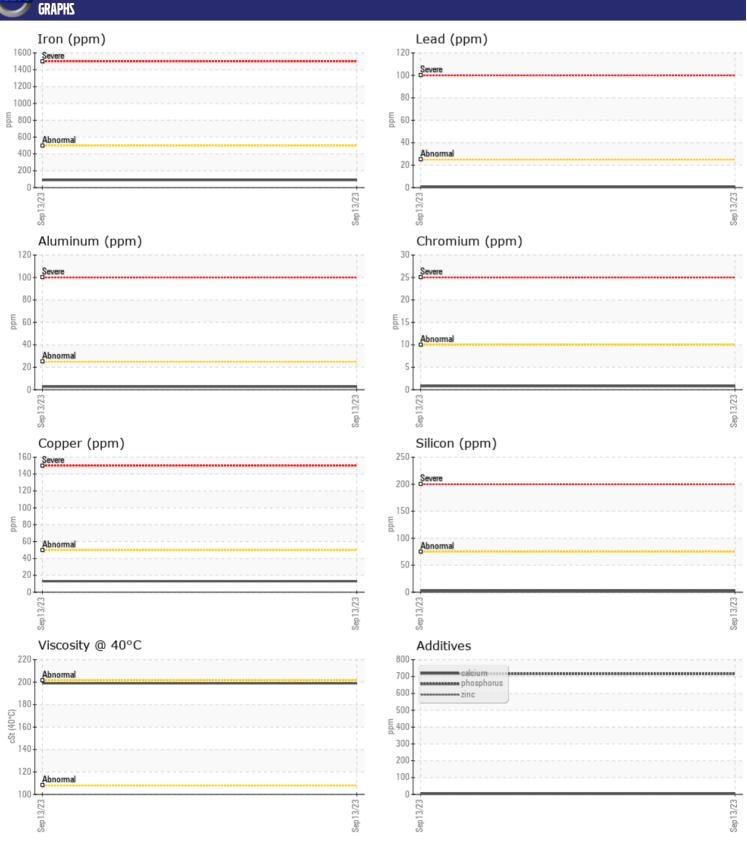

CONSTRUCTION EQUIPMENT
RASON SENNEBOGEN 875 875.5.1071 - REAR RIGHT FINAL DRIVE

Sample No: VCP407785

Oil Type: **NOVESTAR 80W90** 

Job No: **RASON** 

| VOLVO              |              |               |  |  |  |
|--------------------|--------------|---------------|--|--|--|
| SAMPLE INFORMATION |              |               |  |  |  |
| Sample Number      | <del>-</del> | VCP407785     |  |  |  |
| Sample Date        |              | 13 Sep 2023   |  |  |  |
| Machine Hours      |              | 2036          |  |  |  |
| Oil Hours          |              | 1000          |  |  |  |
| Oil Changed        |              | Changed       |  |  |  |
| Sample Status      |              | NORMAL        |  |  |  |
|                    |              |               |  |  |  |
| OIL CONDITION      |              |               |  |  |  |
| Visc @ 40°C        | cSt          | <b>199</b>    |  |  |  |
| VOLVO              |              |               |  |  |  |
| CONTAM             | INATION      |               |  |  |  |
| Silicon            | ppm          | <b>■</b> 3    |  |  |  |
| Sodium             | ppm          | <b>2</b>      |  |  |  |
| Potassium          | ppm          | <b>1</b>      |  |  |  |
|                    |              |               |  |  |  |
| WEAR METALS        |              |               |  |  |  |
| Iron               | ppm          | ■90           |  |  |  |
| Copper             | ppm          | <b>13</b>     |  |  |  |
| Lead               | ppm          | <b>■&lt;1</b> |  |  |  |
| Tin                | ppm          | <b>■&lt;1</b> |  |  |  |
| Aluminum           | ppm          | ■3            |  |  |  |
| Chromium           | ppm          | <b>■&lt;1</b> |  |  |  |
| Molybdenum         | ppm          | 0             |  |  |  |
| Nickel             | ppm          | <b>■&lt;1</b> |  |  |  |
| Titanium           | ppm          | 0             |  |  |  |
| Silver             | ppm          | 0             |  |  |  |
| Manganese          | ppm          | 3             |  |  |  |
| Vanadium           | ppm          | 0             |  |  |  |
| VOLVO              |              |               |  |  |  |
| ADDITIV            | Z            |               |  |  |  |
| Calcium            | ppm          | 5             |  |  |  |
| Magnesium          | ppm          | 0             |  |  |  |
| Zinc               | ppm          | 0             |  |  |  |
| Phosphorus         | ppm          | 716           |  |  |  |
| Barium             | ppm          | 0             |  |  |  |
| Boron              | ppm          | 27            |  |  |  |

## Diagnosis

Resample at the next service interval to monitor.All component wear rates are normal. There is no indication of any contamination in the oil. The condition of the oil is acceptable for the time in service.