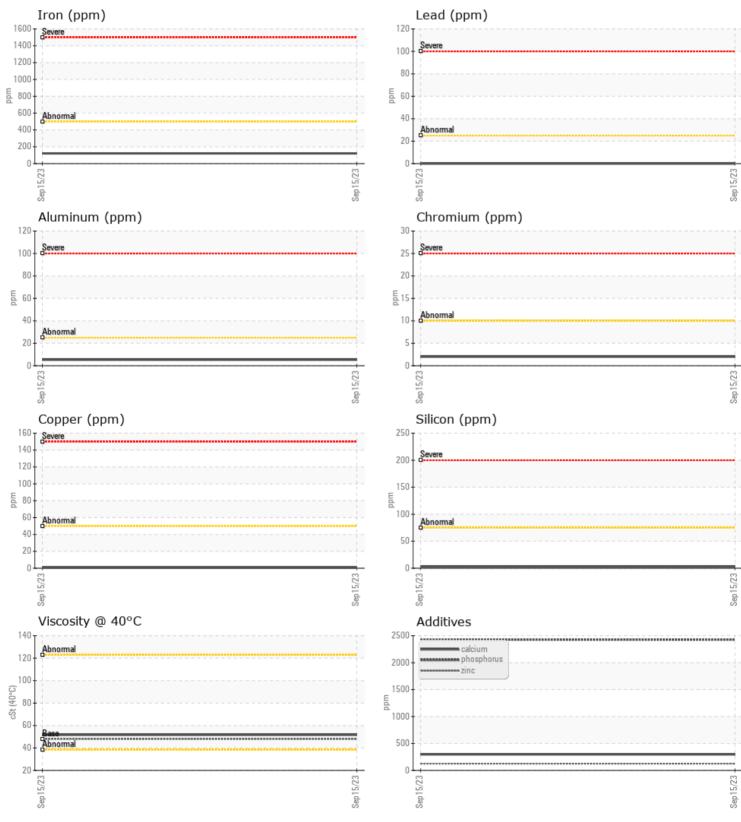

VOLVO

1

| VOLVO         |               |                |      | _                                                                               |
|---------------|---------------|----------------|------|---------------------------------------------------------------------------------|
| SAMPLE        | E INFORMATION | l              |      |                                                                                 |
| Sample Number | -             | VCP421632      | <br> | <br>-                                                                           |
| Sample Date   |               | 15 Sep 2023    | <br> | <br>ALTA CONSTRUCTION EQUIPMEN                                                  |
| Machine Hours |               | 470            | <br> | <br>613 E STEVENSON RD                                                          |
| Oil Hours     |               | 0              | <br> | <br>OTTAWA, IL                                                                  |
| Oil Changed   |               | Changed        | <br> | <br>US 61350                                                                    |
| Sample Status |               | NORMAL         | <br> | <br>Contact: KEVIN SKRTICH                                                      |
| VOLVO         |               |                |      | KEVIN.SKRTICH@ALTAEQUIPMENT.CC                                                  |
| OIL CON       | DITION        |                |      | T:<br>F:                                                                        |
| Visc @ 40°C   | cSt           | 51.7           | <br> | <br>r:                                                                          |
| VOLVO         |               |                |      | Diagnosis                                                                       |
| CONTAN        | MINATION      |                |      |                                                                                 |
| Silicon       | ppm           | 2              | <br> | <br>Resample at the next service intervation to monitor.All component wear rate |
| Sodium        | ppm           | <br><b>_</b> 1 | <br> | <br>are normal. There is no indication of                                       |
| Potassium     | ppm           | 2              | <br> | <br>any contamination in the oil. The                                           |
|               |               |                |      | condition of the oil is acceptable fo                                           |
| WEAR N        | METALS        |                |      | the time in service.                                                            |
| Iron          | ppm           | <b>121</b>     | <br> |                                                                                 |
| Copper        | ppm           |                | <br> |                                                                                 |
| Lead          | ppm           | 0              | <br> |                                                                                 |
| Tin           | ppm           | 0              | <br> |                                                                                 |
| Aluminum      | ppm           | 5              | <br> |                                                                                 |
| Chromium      | ppm           | 2              | <br> |                                                                                 |
| Molybdenum    | ppm           | <b>1</b>       | <br> |                                                                                 |
| Nickel        | ppm           | <b>□</b> <1    | <br> |                                                                                 |
| Titanium      | ppm           | 0              | <br> |                                                                                 |
| Silver        | ppm           | <1             | <br> |                                                                                 |
| Manganese     | ppm           | 5              | <br> |                                                                                 |
| Vanadium      | ppm           | 0              | <br> |                                                                                 |
| VOLVO         |               |                | <br> |                                                                                 |
| ADDITIN       | VES           |                |      |                                                                                 |
| Calcium       | ppm           | 297            | <br> |                                                                                 |
| Magnesium     | ppm           | <b>■</b> <1    | <br> |                                                                                 |
| Zinc          | ppm           | <b>125</b>     | <br> |                                                                                 |
| Phosphorus    | ppm           | 2428           | <br> |                                                                                 |
| Barium        | ppm           | 0              | <br> |                                                                                 |
| Boron         | ppm           | 296            | <br> |                                                                                 |
|               |               |                |      |                                                                                 |