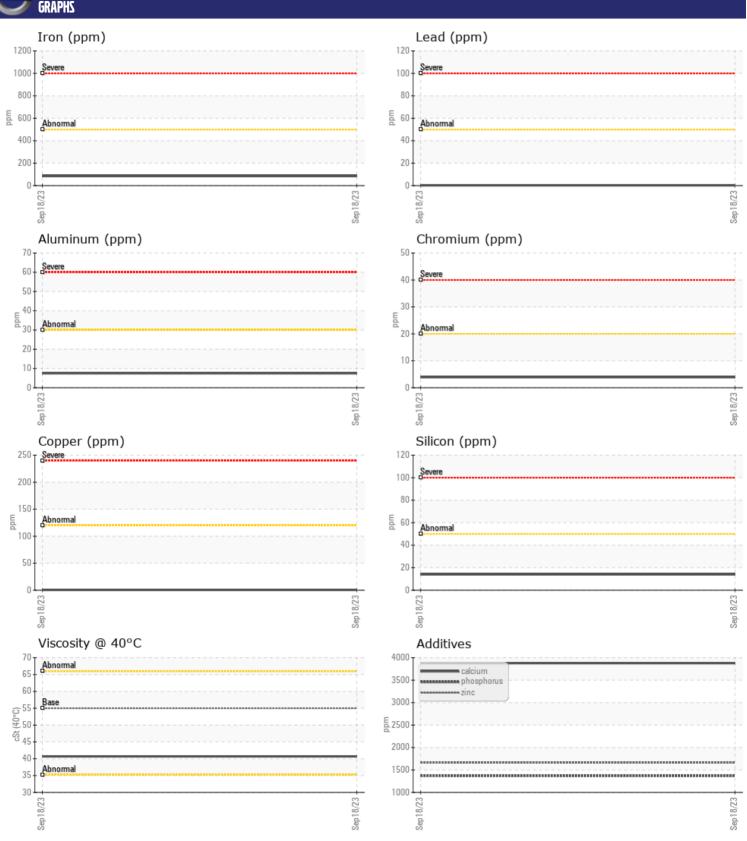

## CONSTRUCTION EQUIPMENT ATLAS ORGANICS VOLVO L70H 624670 - REAR AXLE

Sample No: VCP414747

Oil Type: VOLVO WB 102

Job No: ATLAS ORGANICS

| VOLVO         | INFORMATIO | M             |      |  |
|---------------|------------|---------------|------|--|
| SAMPLE        | INFORMATIO | N             |      |  |
| Sample Number |            | VCP414747     | <br> |  |
| Sample Date   |            | 18 Sep 2023   | <br> |  |
| Machine Hours |            | 1989          | <br> |  |
| Oil Hours     |            | 0             | <br> |  |
| Oil Changed   |            | Changed       | <br> |  |
| Sample Status |            | NORMAL        | <br> |  |
|               |            |               |      |  |
| OIL CONE      | DITION     |               |      |  |
| Visc @ 40°C   | cSt        | <b>40.7</b>   | <br> |  |
|               |            |               |      |  |
| CONTAM        | INATION    |               |      |  |
| Silicon       | ppm        | <b>1</b> 4    | <br> |  |
| Sodium        | ppm        | <b>9</b>      | <br> |  |
| Potassium     | ppm        | <b>1</b>      | <br> |  |
| rotassiam     | РРШ        | ••            |      |  |
| VOLVO         |            |               |      |  |
| WEAR M        | ETALS      |               |      |  |
| Iron          | ppm        | ■85           | <br> |  |
| Copper        | ppm        | <b>■</b> <1   | <br> |  |
| Lead          | ppm        | <b>■&lt;1</b> | <br> |  |
| Tin           | ppm        | <b>■</b> 0    | <br> |  |
| Aluminum      | ppm        | ■8            | <br> |  |
| Chromium      | ppm        | <b>■</b> 4    | <br> |  |
| Molybdenum    | ppm        | <b>17</b>     | <br> |  |
| Nickel        | ppm        | <b>■</b> <1   | <br> |  |
| Titanium      | ppm        | <1            | <br> |  |
| Silver        | ppm        | 0             | <br> |  |
| Manganese     | ppm        | <b>12</b>     | <br> |  |
| Vanadium      | ppm        | 0             | <br> |  |
|               |            |               |      |  |
| ADDITIV       | ES         |               |      |  |
| Calcium       | ppm        | ■3878         | <br> |  |
| Magnesium     | ppm        | ■15           | <br> |  |
| Zinc          | ppm        | <b>1660</b>   | <br> |  |
| Phosphorus    | ppm        | ■1369         | <br> |  |
| Barium        | ppm        | ■0            | <br> |  |
| Boron         | ppm        | <b>132</b>    | <br> |  |
|               |            |               |      |  |

## Diagnosis

Resample at the next service interval to monitor. All component wear rates are normal. There is no indication of any contamination in the oil. The condition of the oil is acceptable for the time in service.