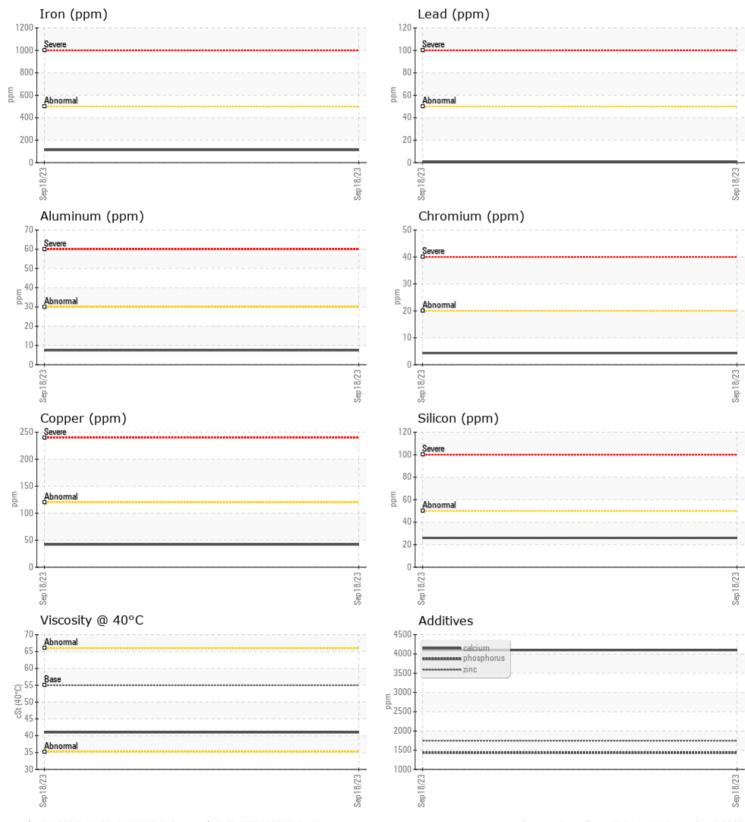

## Diagnosis

Resample at the next service interval to monitor.All component wear rates are normal. There is no indication of any contamination in the oil. The condition of the oil is acceptable for the time in service.