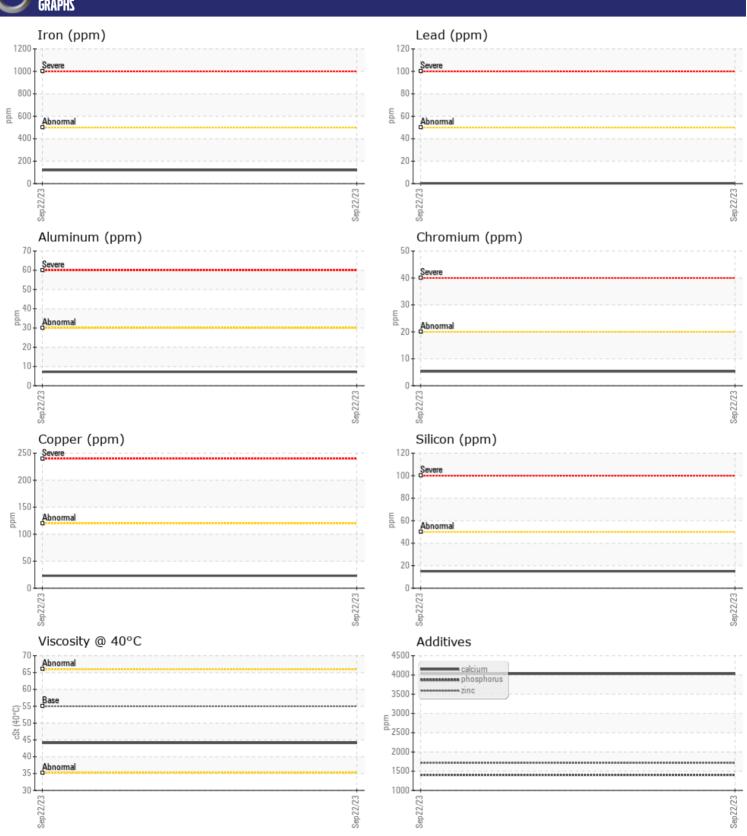

## CONSTRUCTION EQUIPMENT ATLAS ORGANICS VOLVO L70H 624287 - REAR AXLE

Sample No: VCP433454

Oil Type: VOLVO WB 102

Job No: ATLAS ORGANICS

| VOLVO         | INFORMATION |                |   |  |  |
|---------------|-------------|----------------|---|--|--|
|               | INFORMATION | ļ.             |   |  |  |
| Sample Number |             | VCP433454      |   |  |  |
| Sample Date   |             | 22 Sep 2023    |   |  |  |
| Machine Hours |             | 2648           |   |  |  |
| Oil Hours     |             | 0              |   |  |  |
| Oil Changed   |             | Changed        |   |  |  |
| Sample Status |             | NORMAL         |   |  |  |
|               |             |                |   |  |  |
| OIL COND      | ITION       |                |   |  |  |
| Visc @ 40°C   | cSt         | <b>44.1</b>    |   |  |  |
|               |             |                |   |  |  |
| CONTAM        | INATION     |                |   |  |  |
|               |             |                | _ |  |  |
| Silicon       | ppm         | <b>15</b>      |   |  |  |
| Sodium        | ppm         | <b>11</b>      |   |  |  |
| Potassium     | ppm         | <b>■ &lt;1</b> |   |  |  |
| VOLVO         |             |                |   |  |  |
| WEAR METALS   |             |                |   |  |  |
| Iron          | ppm         | <b>120</b>     |   |  |  |
| Copper        | ppm         | <b>23</b>      |   |  |  |
| Lead          | ppm         | <b>■&lt;1</b>  |   |  |  |
| Tin           | ppm         | <b>2</b>       |   |  |  |
| Aluminum      | ppm         | <b>7</b>       |   |  |  |
| Chromium      | ppm         | ■5             |   |  |  |
| Molybdenum    | ppm         | <b>3</b>       |   |  |  |
| Nickel        | ppm         | <b>■&lt;1</b>  |   |  |  |
| Titanium      | ppm         | 0              |   |  |  |
| Silver        | ppm         | 0              |   |  |  |
| Manganese     | ppm         | <b>12</b>      |   |  |  |
| Vanadium      | ppm         | 0              |   |  |  |
|               |             |                |   |  |  |
| ADDITIV       | ES          |                |   |  |  |
| Calcium       | ppm         | <b>4030</b>    |   |  |  |
| Magnesium     | ppm         | <b>17</b>      |   |  |  |
| Zinc          | ppm         | <b>1713</b>    |   |  |  |
| Phosphorus    | ppm         | <b>1403</b>    |   |  |  |
| Barium        | ppm         | <b>0</b>       |   |  |  |
| Boron         | ppm         | <br>139        |   |  |  |
|               |             |                |   |  |  |

## Diagnosis

Resample at the next service interval to monitor. All component wear rates are normal. There is no indication of any contamination in the oil. The condition of the oil is acceptable for the time in service.