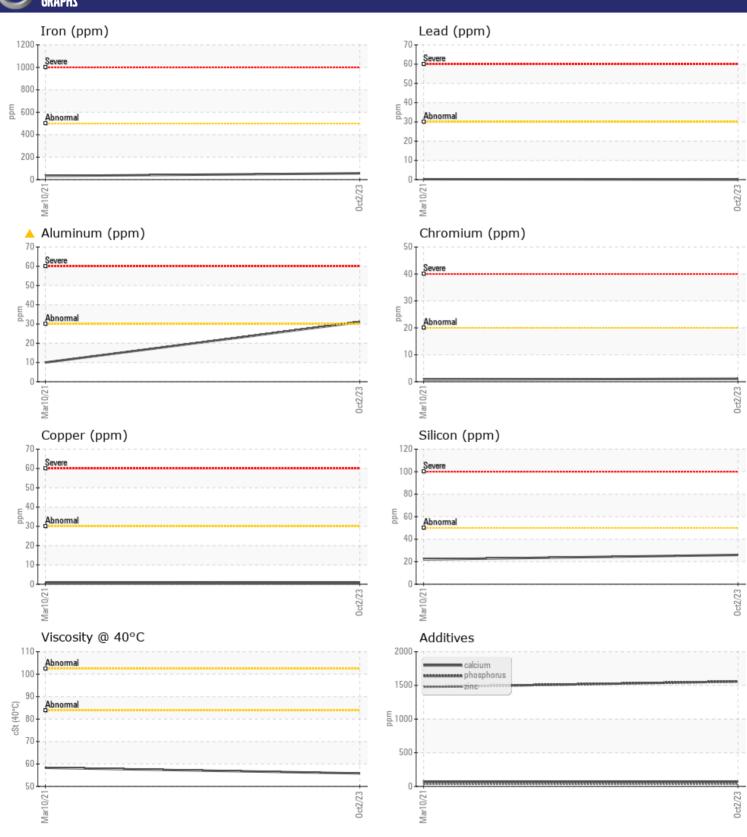

## Diagnosis

No corrective action is recommended at this time. Resample at the next service interval to monitor. Please specify the brand, type, and viscosity of the oil on your next sample. The aluminum level is abnormal. All other component wear rates are normal. There is no indication of any contamination in the oil. The condition of the oil is acceptable for the time in service.