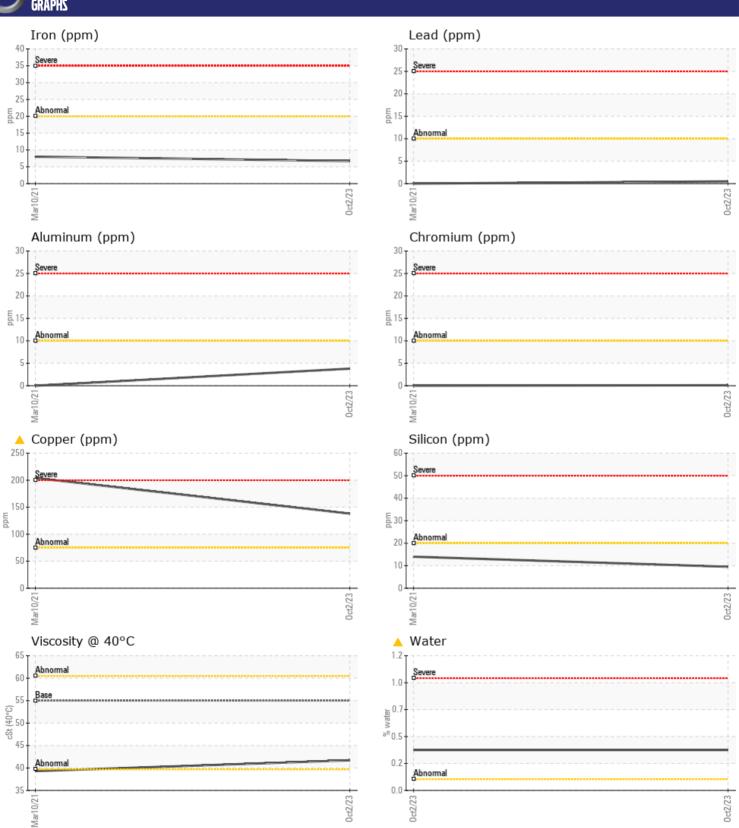

# CONSTRUCTION EQUIPMENT VOLVO A30G 742658 - WET DISC BRAKE

Sample No: VCP0008082
Oil Type: VOLVO WB 102

Job No:

| SAMPLE        | INFORMATION |               |                    |      |
|---------------|-------------|---------------|--------------------|------|
| Sample Number |             | VCP0008082    | VCP315040          | <br> |
| Sample Date   |             | 02 Oct 2023   | 10 Mar 2021        | <br> |
| Machine Hours |             | 0             | 938                | <br> |
| Oil Hours     |             | 0             | 0                  | <br> |
| Oil Changed   |             | N/A           | Not Changd         | <br> |
| Sample Status |             | ABNORMAL      | ABNORMAL           | <br> |
|               |             | ADITORNAL     | / IDI VOI (IVI) (E |      |
| VOLVO         |             |               |                    |      |
| OIL CON       | DITION      |               |                    |      |
| Visc @ 40°C   | cSt         | <b>41.7</b>   | ■39.3              | <br> |
|               |             |               |                    |      |
| CUNTAN        | MINATION    |               |                    |      |
| _             |             | A             |                    |      |
| Water         | %           | ▲ 0.360       |                    | <br> |
| Silicon       | ppm         | <b>10</b>     | <b>1</b> 4         | <br> |
| Sodium        | ppm         | <b>7</b>      | <b>6</b>           | <br> |
| Potassium     | ppm         | <b></b>       | <b>5</b>           | <br> |
| VOLVO         |             |               |                    |      |
| WEAR N        | METALS      |               |                    |      |
| ron           | ppm         | <b>7</b>      | <b>■</b> 8         | <br> |
| Copper        | ppm         | <u> </u>      | <u>^</u> 204       | <br> |
| Lead          | ppm         | <b>■</b> <1   | 0                  | <br> |
| Tin           | ppm         | <b>0</b>      | 0                  | <br> |
| Aluminum      | ppm         | <b>4</b>      | <b>1</b> 0         | <br> |
| Chromium      | ppm         | <b>■</b> <1   | 0                  | <br> |
| Molybdenum    | ppm         | <b>0</b>      | 1                  | <br> |
| Nickel        | ppm         | <b>0</b>      | <1                 | <br> |
| Titanium      | ppm         | 0             | <1                 | <br> |
| Silver        | ppm         | 0             | <1                 | <br> |
| Manganese     | ppm         | <b>■&lt;1</b> | <b>1</b>           | <br> |
| Vanadium      | ppm         | 0             | 0                  | <br> |
|               | PP          |               |                    |      |
| VOLVO         | IFC         |               |                    |      |
| ADDITIV       | IFZ         |               |                    |      |
| Calcium       | ppm         | ■3067         | <b>4114</b>        | <br> |
| Magnesium     | ppm         | <b>6</b>      | <b>5</b>           | <br> |
| Zinc          | ppm         | <b>1329</b>   | <b>1491</b>        | <br> |
| Phosphorus    | ppm         | <b>1161</b>   | <b>1345</b>        | <br> |
| Barium        | ppm         | <b>0</b>      | <u> </u>           | <br> |
| Boron         | ppm         | <b>103</b>    | □126               | <br> |

### Diagnosis

We advise that you check for the source of water entry. Resample at the next service interval to monitor. The copper level has decreased, but is still abnormal. All other component wear rates are normal. There is a moderate concentration of water present in the oil. The condition of the oil is acceptable for the time in service.