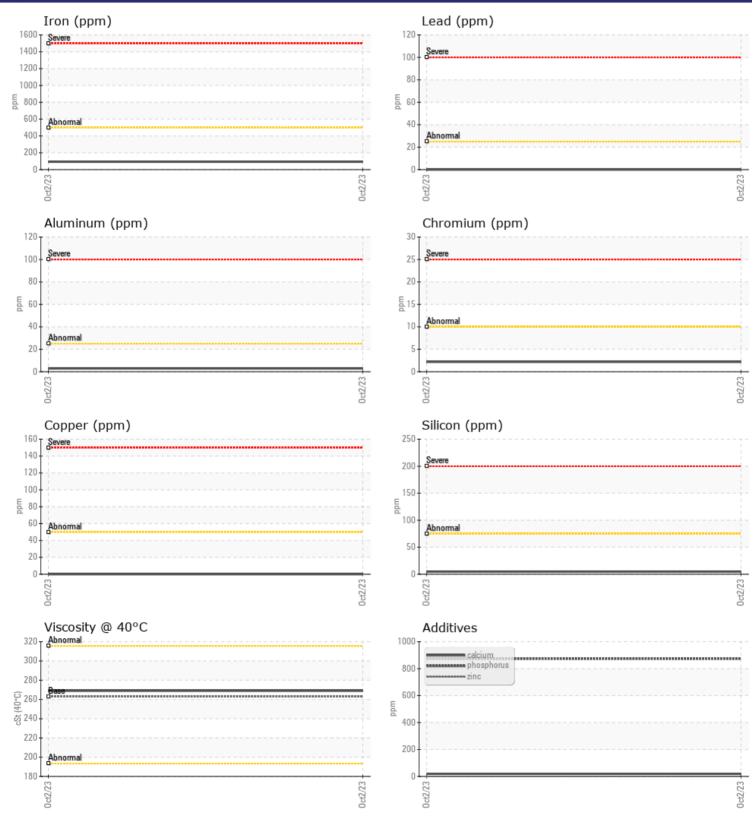

## SAMPLE INFORMATION VCP420560 Sample Number Sample Date 02 Oct 2023 Machine Hours 1140 Oil Hours 0 Oil Changed Changed NORMAL Sample Status **OIL CONDITION** Visc @ 40°C cSt 269 CONTAMINATION Silicon ppm 5 Sodium **||** <1 ppm Potassium 0 🔲 ppm WEAR METALS Iron ppm 94 Copper ppm 0 ppm Lead 0 🔲 Tin ppm 0 🔲 Aluminum ppm 3

## Diagnosis

Resample at the next service interval to monitor. The fluid was not specified, however, a fluid match indicates that this fluid is (GENERIC) GEAR OIL SAE 80W140. Please confirm.

All component wear rates are normal. There is no indication of any contamination in the oil. The condition of the oil is acceptable for the time in service.

## **CONSTRUCTION EQUIPMENT**

GRAPHS

VOLVO

Contact/Location: Service Manager - CDPMAR