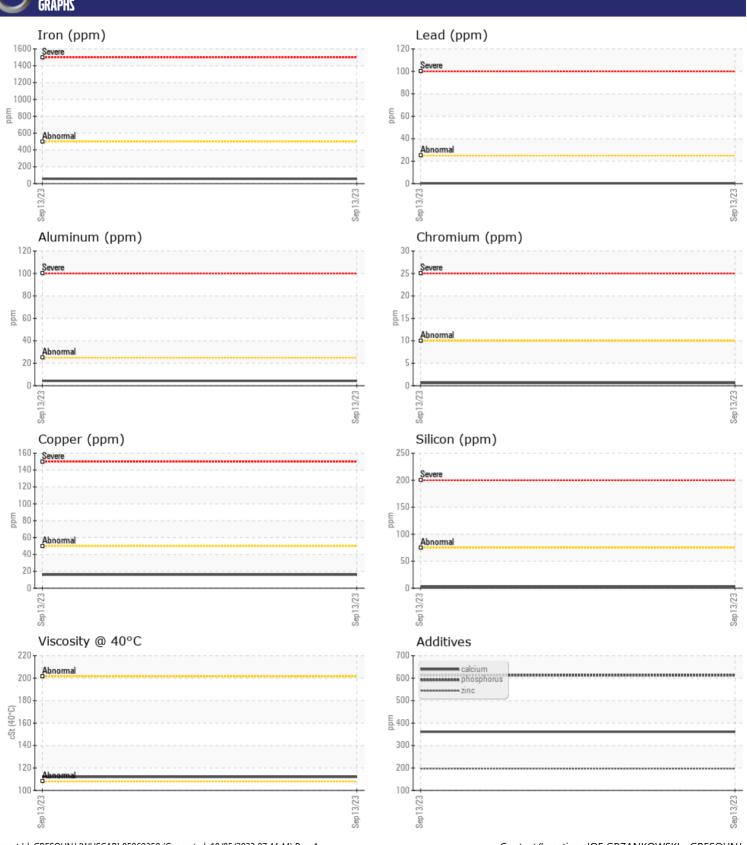

# **CONSTRUCTION EQUIPMENT**SENNEBOGEN 875 875.5.1071 - REAR LEFT FINAL DRIVE

Sample No: VCP407671

Oil Type: NAVESTAR 80W90

Job No:

| CAMDIE        | INFORMATIO  | <b>Y</b>      |          |  |
|---------------|-------------|---------------|----------|--|
|               | INFURMATIUI |               | <u>.</u> |  |
| Sample Number |             | VCP407671     | <br>     |  |
| Sample Date   |             | 13 Sep 2023   | <br>     |  |
| Machine Hours |             | 2036          | <br>     |  |
| Oil Hours     |             | 1000          | <br>     |  |
| Oil Changed   |             | Changed       | <br>     |  |
| Sample Status |             | NORMAL        | <br>     |  |
| VOLVO         |             |               |          |  |
| OIL CON       | DITION      |               |          |  |
| Visc @ 40°C   | cSt         | <b>112</b>    | <br>     |  |
| VI3C @ 40 C   | CSt         |               |          |  |
| VOLVO         |             |               |          |  |
| CONTAN        | MINATION    |               |          |  |
| Silicon       | ppm         | <b>2</b>      | <br>     |  |
| Sodium        | ppm         | <b>■2</b>     | <br>     |  |
| Potassium     | ppm         | <b>■&lt;1</b> | <br>     |  |
|               |             |               |          |  |
| WEAR          | AETAL C     |               |          |  |
| WEAK          | IL I ALS    | <u>.</u>      | <u>.</u> |  |
| Iron          | ppm         | ■ 57          | <br>     |  |
| Copper        | ppm         | <b>16</b>     | <br>     |  |
| Lead          | ppm         | <b>■</b> <1   | <br>     |  |
| Tin           | ppm         | <b>■</b> <1   | <br>     |  |
| Aluminum      | ppm         | ■4            | <br>     |  |
| Chromium      | ppm         | <b>■</b> <1   | <br>     |  |
| Molybdenum    | ppm         | 2             | <br>     |  |
| Nickel        | ppm         | <b>■</b> <1   | <br>     |  |
| Titanium      | ppm         | 0             | <br>     |  |
| Silver        | ppm         | 0             | <br>     |  |
| Manganese     | ppm         | 2             | <br>     |  |
| Vanadium      | ppm         | 0             | <br>     |  |
|               |             |               | <br>     |  |
| ADDITIV       | /ES         |               |          |  |
| Calcium       | ppm         | 361           | <br>     |  |
| Magnesium     | ppm         | 0             | <br>     |  |
| Zinc          | ppm         | 197           | <br>     |  |
| Phosphorus    | ppm         | 613           | <br>     |  |
| Barium        | ppm         | 0             | <br>     |  |
| Boron         | ppm         | 22            | <br>     |  |
|               |             |               |          |  |

### Diagnosis

Resample at the next service interval to monitor. All component wear rates are normal. There is no indication of any contamination in the oil. The condition of the oil is acceptable for the time in service.