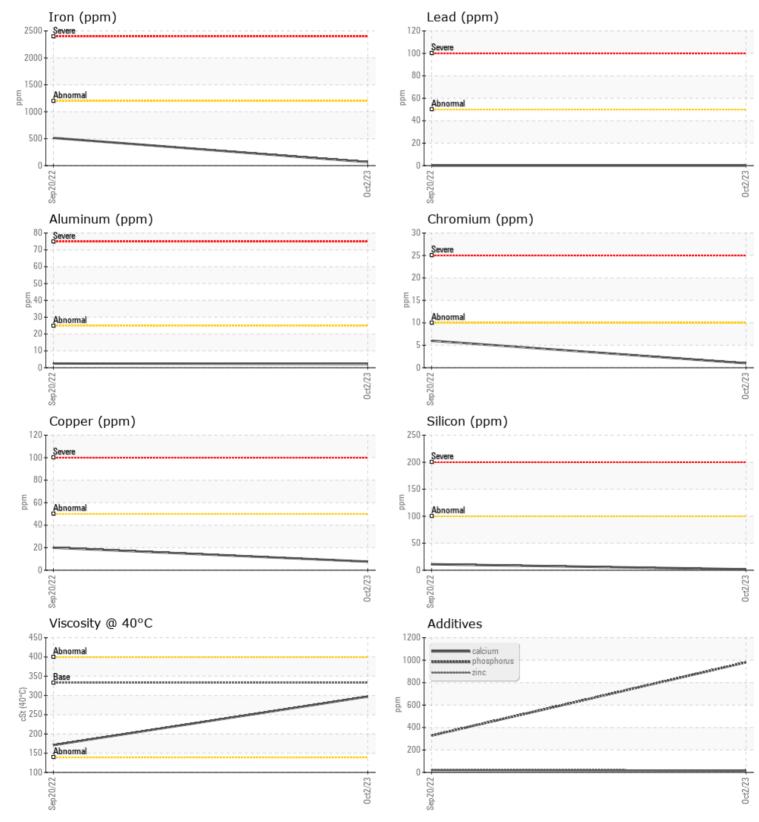

### MPLE INFORMATION

| Sample Number | -      | VCP420559   | VCP0004597  |  |  |  |
|---------------|--------|-------------|-------------|--|--|--|
| Sample Date   |        | 02 Oct 2023 | 20 Sep 2022 |  |  |  |
| Machine Hours |        | 1140        | 485         |  |  |  |
| Oil Hours     |        | 0           | 485         |  |  |  |
| Oil Changed   |        | Changed     | Changed     |  |  |  |
| Sample Status |        | NORMAL      | NORMAL      |  |  |  |
|               |        |             |             |  |  |  |
| OIL CONDI     | TION   |             |             |  |  |  |
| Visc @ 40°C   | cSt    | 297         | 171         |  |  |  |
| CONTAMI       | NATION |             |             |  |  |  |
| Silicon       | ppm    | 2           | <b>1</b> 1  |  |  |  |
| Sodium        | ppm    | 0           | 3           |  |  |  |
| Potassium     | ppm    | 0           | 0           |  |  |  |
| WEAR METALS   |        |             |             |  |  |  |

| Iron       | ppm | 65       | 514        | <br> |
|------------|-----|----------|------------|------|
| Copper     | ppm | 8        | 20         | <br> |
| Lead       | ppm | 0        | 0          | <br> |
| Tin        | ppm | 0        | <1         | <br> |
| Aluminum   | ppm | 2        | 2          | <br> |
| Chromium   | ppm | <b>1</b> | 6          | <br> |
| Molybdenum | ppm | 0        | <b></b> <1 | <br> |
| Nickel     | ppm | 0        | 0          | <br> |
| Titanium   | ppm | 0        | 0          | <br> |
| Silver     | ppm | 0        | 0          | <br> |
| Manganese  | ppm | <b>1</b> | 7          | <br> |
| Vanadium   | ppm | 0        | 0          | <br> |

**ADDITIVES** Calcium 17 12 ppm Magnesium **0** 0 ppm Zinc 18 24 ppm Phosphorus 980 328 ppm Barium 0 0 ppm Boron ppm 169 0

#### Diagnosis

Resample at the next service interval to monitor.All component wear rates are normal. There is no indication of any contamination in the oil. The condition of the oil is acceptable for the time in service.