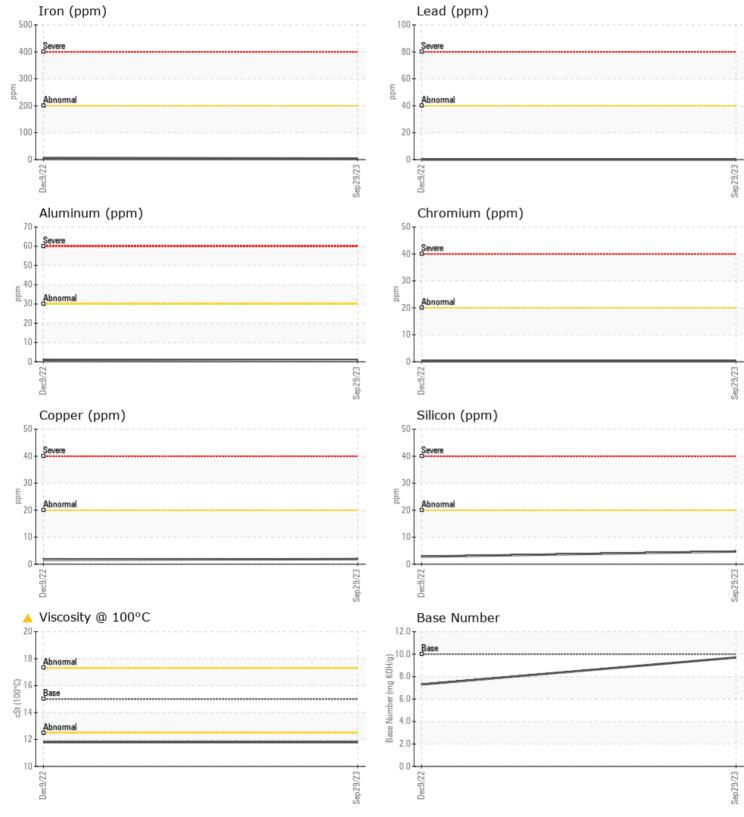

### VOLVO ULTRA DIESEL ENGINE OIL 15W40 VDS-3

Job No:

Boron

| VOLVO              |            |                  |             |          |            |
|--------------------|------------|------------------|-------------|----------|------------|
| SAMPLE I           | NFORMATION |                  |             |          |            |
| Sample Number      |            | VCP433963        | VCP398589   |          |            |
| Sample Date        |            | 29 Sep 2023      | 09 Dec 2022 |          |            |
| Machine Hours      |            | 5980             | 5682        |          |            |
| Oil Hours          |            | 500              | 0           |          |            |
| Oil Changed        |            | Changed          | Not Changd  |          |            |
| Sample Status      |            | ABNORMAL         | ABNORMAL    |          |            |
|                    |            |                  |             |          |            |
| OIL CONDI          | TION       |                  |             |          |            |
| Visc @ 100°C       | cSt        | <b>11.8</b>      | <u> </u>    |          |            |
|                    |            |                  |             |          |            |
| Base Number (BN)   |            | 9.7              | <b>7.3</b>  |          |            |
| Oxidation (PA)     | %          | 73               | 50          |          |            |
| VOLVO              |            |                  |             |          |            |
| CONTAMII           | NATION     |                  |             |          |            |
| Soot %             | %          | 0.2              | 0.3         |          |            |
| Nitration (PA)     | %          | 59               | 72          |          |            |
| Sulfation (PA)     | %          | 58               | 55          |          |            |
| Glycol             | %          | NEG              | NEG         |          |            |
| Fuel               | %          | <b>2</b> .9      | ▲ 3.2       |          |            |
| Silicon            | ppm        | 5                | 3           |          |            |
| Sodium             | ppm        | 2                | 0           |          |            |
| Potassium          | ppm        | 0                | 2           |          |            |
|                    |            |                  |             |          |            |
| WEAR ME            | 7AIS       |                  |             |          |            |
| <u> </u>           | -          |                  |             | <u>.</u> | <u>.</u> . |
| Iron               | ppm        | <b>4</b>         | 6           |          |            |
| Copper             | ppm        | 2                | 2           |          |            |
| Lead               | ppm        | 0                | 0           |          |            |
| Tin<br>Aluminum    | ppm        | <b>0</b>         | <b></b> <1  |          |            |
|                    | ppm        | <b>□</b> <1      | 1           |          |            |
| Chromium           | ppm        | □ <1             | <b></b> <1  |          |            |
| Molybdenum         | ppm        | <b>40</b>        | 13          |          |            |
| Nickel<br>Titanium | ppm        | 0                | 0           |          |            |
| Silver             | ppm        | 0                | <1          |          |            |
|                    | ppm        |                  | <1          |          |            |
| Manganese          | ppm        | <b>■</b> <1<br>0 | <1          |          |            |
| Vanadium           | ppm        | U                | 0           |          |            |
| VOLVO              |            |                  |             |          |            |
| V ADDITIVE         | 2          |                  |             |          |            |
| Calcium            | ppm        | <b>1704</b>      | 2229        |          |            |
| Magnesium          | ppm        | <b>436</b>       | 129         |          |            |
| Zinc               | ppm        | 1113             | 1079        |          |            |
| Phosphorus         | ppm        | 933              | 903         |          |            |
| Barium             | ppm        | 0                | 0           |          |            |
| Dawaw              |            |                  | <b>1</b> 7  |          |            |

#### gnosis

and filter change at the time of pling has been noted. Resample e next service interval to itor.All component wear rates normal. Light fuel dilution rring. No other contaminants detected in the oil. The BN It indicates that there is suitable inity remaining in the oil. Fuel is ent in the oil and is lowering the osity.

## **CONSTRUCTION EQUIPMENT**

GRAPHS

VOLVO

Report Id: VOLVO0142 [WUSCAR] 05970139 (Generated: 10/29/2023 13:54:36) Rev: 1

Contact/Location: JOSH GAVIN - VOLVO0142