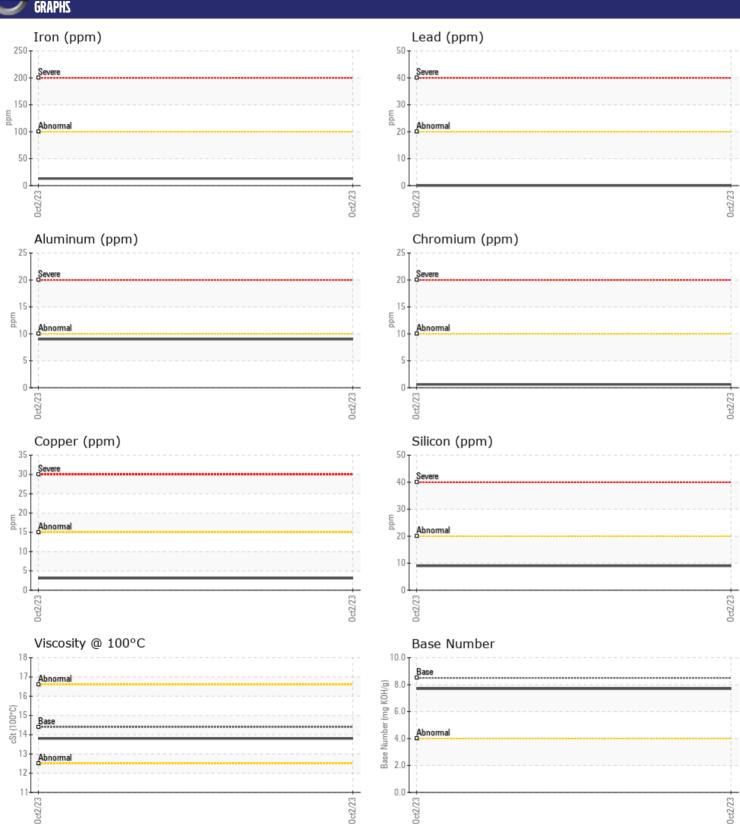

## CONSTRUCTION EQUIPMENT 49876 VOLVO EC300E 310448 - DIESEL ENGINE

Sample No: VCP431142

Oil Type: DIESEL ENGINE OIL SAE 40

**Job No:** 49876

| SAMPLE IN        | NFORMATION |                 |       |          |
|------------------|------------|-----------------|-------|----------|
| Sample Number    |            | VCP431142       | <br>  |          |
| Sample Date      |            | 02 Oct 2023     | <br>  |          |
| Machine Hours    |            | 9070            | <br>  |          |
| Oil Hours        |            | 0               | <br>  |          |
| Oil Changed      |            | Not Changd      | <br>  |          |
| Sample Status    |            | NORMAL          | <br>  |          |
| Sample Status    |            | NORWIAL         |       |          |
| VOLVO            |            |                 |       |          |
| OIT CONDI.       | TION       |                 |       |          |
| Visc @ 100°C     | cSt        | <b>13.8</b>     | <br>  |          |
| Base Number (BN) | mg KOH/g   | <b>■7.7</b>     | <br>  |          |
| Oxidation (PA)   | %          | 78              | <br>  |          |
|                  |            |                 |       |          |
| CONTAMIN         | IATION     |                 |       |          |
| CONTAMIN         | AATIUN     |                 |       |          |
| Soot %           | %          | ■ 0.3           | <br>  |          |
| Nitration (PA)   | %          | 86              | <br>  |          |
| Sulfation (PA)   | %          | 58              | <br>  |          |
| Glycol           | %          | NEG             | <br>  |          |
| Fuel             | %          | <1.0            | <br>  |          |
| Silicon          | ppm        | ■9              | <br>  |          |
| Sodium           | ppm        | <b>2</b>        | <br>  |          |
| Potassium        | ppm        | <b>■</b> <1     | <br>  |          |
|                  |            |                 |       |          |
| WEAR ME          | 7117       |                 |       |          |
| _                |            |                 | <br>_ | <u> </u> |
| Iron             | ppm        | <b>13</b>       | <br>  |          |
| Copper           | ppm        | <b>3</b>        | <br>  |          |
| Lead             | ppm        | ■0              | <br>  |          |
| Tin              | ppm        | <b>■</b> <1     | <br>  |          |
| Aluminum         | ppm        | ■9              | <br>  |          |
| Chromium         | ppm        | <b>■</b> <1     | <br>  |          |
| Molybdenum       | ppm        | <b>42</b>       | <br>  |          |
| Nickel           | ppm        | ■0              | <br>  |          |
| Titanium         | ppm        | <b>-</b> <1     | <br>  |          |
| Silver           | ppm        | ■0              | <br>  |          |
| Manganese        | ppm        | <b></b>         | <br>  |          |
| Vanadium         | ppm        | 0               | <br>  |          |
| VOLVO            |            |                 | <br>  |          |
| ADDITIVE!        | 7          |                 |       |          |
|                  |            | <b>1472</b>     | <br>  |          |
| Calcium          | ppm        | □ 1473<br>□ 764 |       |          |
| Magnesium        | ppm        |                 | <br>  |          |
| Zinc             | ppm        | <b>1042</b>     | <br>  |          |

## Diagnosis

Resample at the next service interval to monitor. The fluid was not specified, however, a fluid match indicates that this fluid is (GENERIC) DIESEL ENGINE OIL SAE 40. Please confirm.

All component wear rates are normal. There is no indication of any contamination in the oil. The BN result indicates that there is suitable alkalinity remaining in the oil. The condition of the oil is suitable for further service.