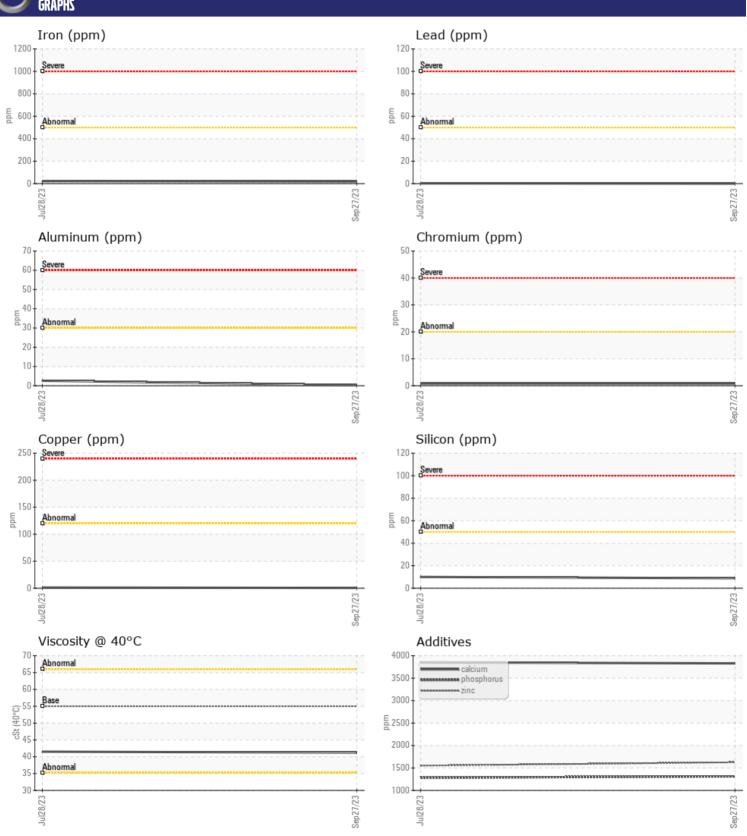

## CONSTRUCTION EQUIPMENT D12844 WE ENERGIES VOLVO L220H 3482 - REAR AXLE

Sample No: VCP414075 Oil Type: VOLVO WB 102

Job No: D12844 WE ENERGIES

| SAMPLE        | INFORMATIO | N             |             |      |
|---------------|------------|---------------|-------------|------|
| Sample Number |            | VCP414075     | VCP418970   | <br> |
| Sample Date   |            | 27 Sep 2023   | 28 Jul 2023 | <br> |
| Machine Hours |            | 947           | 582         | <br> |
| Oil Hours     |            | 947           | 582         | <br> |
| Oil Changed   |            | Changed       | Not Changd  | <br> |
| Sample Status |            | NORMAL        | ABNORMAL    | <br> |
| Sample Status |            | NORWAL        | ADNORIVIAL  | <br> |
| VOLVO         |            |               |             |      |
| OIL CON       | DITION     |               |             |      |
| Visc @ 40°C   | cSt        | <b>41.2</b>   | <b>41.5</b> | <br> |
| VOLVO         |            |               |             |      |
| VOLVO         | MINATION   |               |             |      |
|               |            |               |             |      |
| Silicon       | ppm        | <b>9</b>      | <b>1</b> 0  | <br> |
| Sodium        | ppm        | <b>2</b>      | <b>3</b>    | <br> |
| Potassium     | ppm        | <b>■&lt;1</b> | < 1         | <br> |
| VOLVO         |            |               |             |      |
| WEAR N        | METALS     |               |             |      |
| Iron          | ppm        | <b>19</b>     | <b>2</b> 2  | <br> |
| Copper        | ppm        | <b>■&lt;1</b> | 1           | <br> |
| Lead          | ppm        | ■0            | <b></b> <1  | <br> |
| Tin           | ppm        | ■0            | 0           | <br> |
| Aluminum      | ppm        | <b>-&lt;1</b> | <b>3</b>    | <br> |
| Chromium      | ppm        | <b>■&lt;1</b> | <b>-</b> <1 | <br> |
| Molybdenum    | ppm        | <b></b>       | <b>3</b>    | <br> |
| Nickel        | ppm        | ■0            | 0           | <br> |
| Titanium      | ppm        | 0             | <1          | <br> |
| Silver        | ppm        | 0             | 0           | <br> |
| Manganese     | ppm        | ■3            | ■3          | <br> |
| Vanadium      | ppm        | 0             | <1          | <br> |
|               |            |               |             |      |
| ADDITIV       | /ES        |               |             |      |
| Calcium       | ppm        | ■3830         | ■3850       | <br> |
| Magnesium     | ppm        | <b>12</b>     | <b>1</b> 3  | <br> |
| Zinc          | ppm        | <b>1627</b>   | <b>1551</b> | <br> |
| Phosphorus    | ppm        | <b>1312</b>   | <b>1282</b> | <br> |
| Barium        | ppm        | <b>■</b> 0    | <b>0</b>    | <br> |
| Boron         | ppm        | <b>121</b>    | <b>137</b>  | <br> |

## Diagnosis

Resample at the next service interval to monitor.All component wear rates are normal. There is no indication of any contamination in the oil. The condition of the oil is acceptable for the time in service.