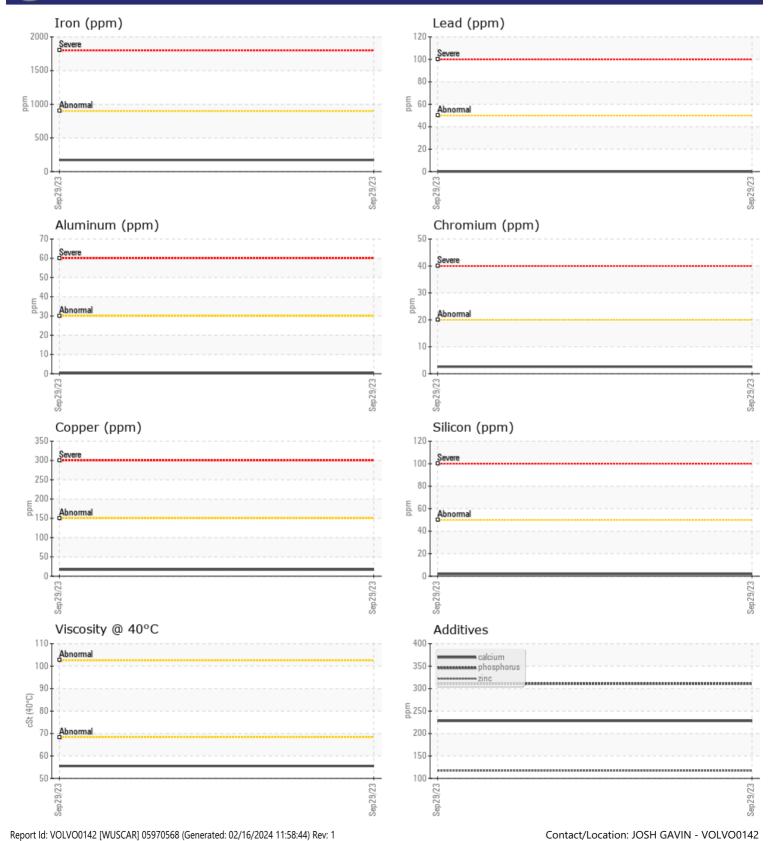

## Sample No:

VCP419202

Oil Type:

VOLVO SUPER GEAR OIL 75W-80-GO102

Job No:

|               |                                          |             |          |   | EAC                             |
|---------------|------------------------------------------|-------------|----------|---|---------------------------------|
| VOLVO         |                                          |             |          |   | Second Second                   |
|               | E INFORMATION                            |             |          |   |                                 |
| Sample Number |                                          | VCP419202   |          |   |                                 |
| Sample Date   |                                          | 29 Sep 2023 |          |   | <br>ALTA EQUIP                  |
| Machine Hours |                                          | 5980        |          |   | <br>5985 COURT                  |
| Oil Hours     |                                          | 0           |          |   | <br>SYRACUSE, N                 |
| Oil Changed   |                                          | Not Changd  |          |   | <br>US 13206                    |
| Sample Status |                                          | NORMAL      |          |   | <br>Contact: JOSI               |
|               |                                          |             |          |   |                                 |
|               | DITION                                   |             |          |   | T: (585)344-1                   |
|               |                                          | ÷           | <u>-</u> | - | <br>F: (315)437-8               |
| Visc @ 40°C   | cSt                                      | 55.5        |          |   |                                 |
| VOLVO         |                                          |             |          |   | Diagnosis                       |
|               | MINATION                                 |             |          |   |                                 |
| Water         | %                                        | NEG         |          |   | <br>Resample at                 |
| Silicon       |                                          |             |          |   | <br>to monitor.A<br>are normal. |
|               | ppm                                      |             |          |   | <br>any contami                 |
| Sodium        | ppm                                      | 0           |          |   | <br>condition of                |
| Potassium     | ppm                                      | 8           |          |   | <br>the time in s               |
| VOLVO         |                                          |             |          |   |                                 |
| WEAR          | METALS                                   |             |          |   |                                 |
| Iron          | ppm                                      | 172         |          |   |                                 |
| Copper        | ppm                                      | <b>1</b> 7  |          |   |                                 |
| Lead          | ppm                                      | 0           |          |   |                                 |
| Tin           | ppm                                      | 0           |          |   |                                 |
| Aluminum      | ppm                                      | <b>□</b> <1 |          |   |                                 |
| Chromium      | ppm                                      | 3           |          |   |                                 |
| Molybdenum    | ppm                                      | 0           |          |   |                                 |
| Nickel        | ppm                                      | <b>4</b>    |          |   |                                 |
| Titanium      | ppm                                      | <1          |          |   |                                 |
| Silver        | ppm                                      | <1          |          |   |                                 |
| Manganese     | ppm                                      | 3           |          |   |                                 |
| Vanadium      |                                          | <1          |          |   |                                 |
| Vallaululli   | ppm                                      |             |          |   |                                 |
| VOLVO         |                                          |             |          |   |                                 |
| ADDITI        | VES                                      |             |          |   |                                 |
| Calcium       | ppm                                      | 228         |          |   |                                 |
| Magnesium     | ppm                                      | <b>1</b> 0  |          |   |                                 |
| Zinc          | ppm                                      | 117         |          |   |                                 |
| Phosphorus    | ppm                                      | 311         |          |   |                                 |
| Barium        | ppm                                      | 0           |          |   |                                 |
| Boron         | ppm                                      | 23          |          |   |                                 |
|               | 1.1.1.1.1.1.1.1.1.1.1.1.1.1.1.1.1.1.1.1. |             |          |   |                                 |

## **CONSTRUCTION EQUIPMENT**

GRAPHS

VOLVO

.