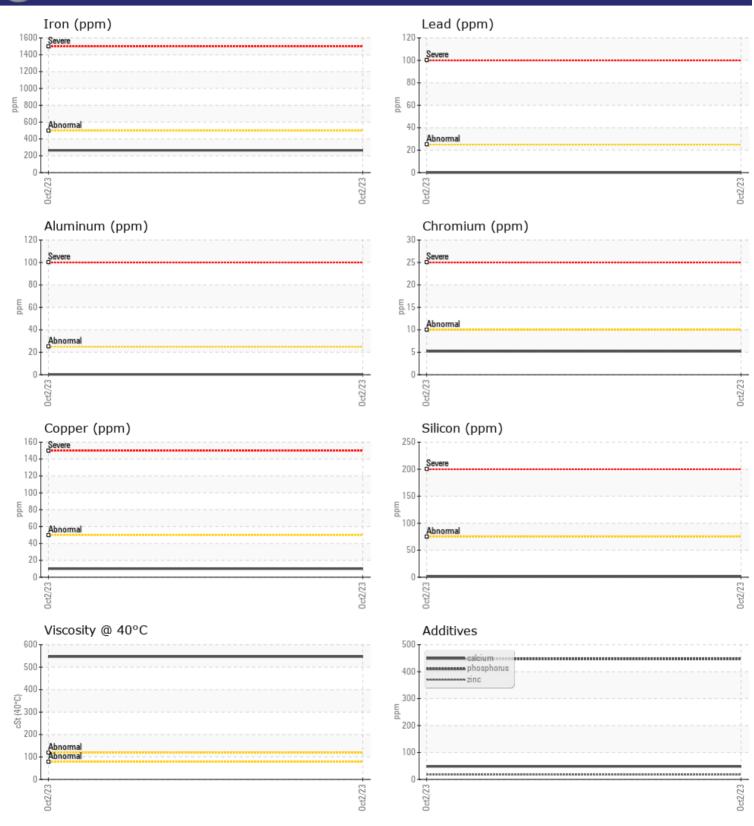

**CONSTRUCTION EQUIPMENT** 49876 VOLVO EC300E 310448 - REAR RIGHT FINAL DRIVE

 Sample No:
 VCP431368

 Oil Type:
 NOT GIVEN

 Job No:
 49876

VOLVO

| SAMPLE        | E INFORMATION |             |   | <br> |
|---------------|---------------|-------------|---|------|
| Sample Number |               | VCP431368   |   | <br> |
| Sample Date   |               | 02 Oct 2023 |   | <br> |
| Machine Hours |               | 9070        |   | <br> |
| Oil Hours     |               | 0           |   | <br> |
| Oil Changed   |               | N/A         |   | <br> |
| Sample Status |               | NORMAL      |   | <br> |
|               |               |             |   |      |
| OIL CON       | DITION        |             |   |      |
| Visc @ 40°C   | cSt           | 547         |   | <br> |
| VOLVO         |               |             |   |      |
| CONTAN        | MINATION      |             |   |      |
| Silicon       | ppm           | 2           |   | <br> |
| Sodium        | ppm           | 0           |   | <br> |
| Potassium     | ppm           | 8           |   | <br> |
|               |               |             |   |      |
| WEAR N        | METALS        |             | _ |      |
| Iron          | ppm           | 264         |   | <br> |
| Copper        | ppm           | <b>10</b>   |   | <br> |
| Lead          | ppm           | 0           |   | <br> |
| Tin           | ppm           | <b>□</b> <1 |   | <br> |
| Aluminum      | ppm           | ■ <1        |   | <br> |
| Chromium      | ppm           | 5           |   | <br> |
| Molybdenum    | ppm           | 2           |   | <br> |
| Nickel        | ppm           | 5           |   | <br> |
| Titanium      | ppm           | <1          |   | <br> |
| Silver        | ppm           | <1          |   | <br> |
| Manganese     | ppm           | 7           |   | <br> |
| Vanadium      | ppm           | <1          |   | <br> |
| VOLVO         |               |             |   | <br> |
| ADDITIN       | VES           |             |   |      |
| Calcium       | ppm           | 48          |   | <br> |
| Magnesium     | ppm           | 9           |   | <br> |
| Zinc          | ppm           | 18          |   | <br> |
| Phosphorus    | ppm           | 447         |   | <br> |
| Barium        | ppm           | 0           |   | <br> |
| Deren         |               | 27          |   |      |

## Diagnosis

Resample at the next service interval to monitor. Please specify the brand, type, and viscosity of the oil on your next sample.All component wear rates are normal. There is no indication of any contamination in the oil. The condition of the oil is acceptable for the time in service.