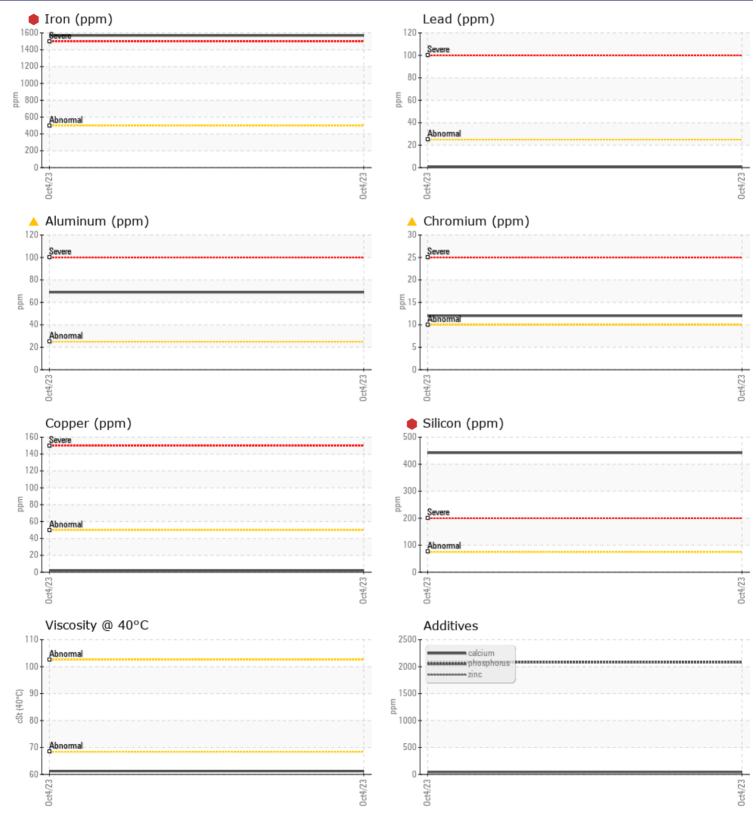

#### VOLVO SUPER GEAR OIL 75W-80-GO102

Job No:

| SAMPL         | E INFORMATION | l           |   |      |
|---------------|---------------|-------------|---|------|
| Sample Number |               | VCP424062   |   | <br> |
| Sample Date   |               | 04 Oct 2023 |   | <br> |
| Machine Hours |               | 4656        |   | <br> |
| Oil Hours     |               | 101         |   | <br> |
| Oil Changed   |               | Changed     |   | <br> |
| Sample Status |               | SEVERE      |   | <br> |
|               |               |             |   |      |
| OIL CON       | DITION        |             |   |      |
| Visc @ 40°C   | cSt           | 61.2        |   | <br> |
|               |               |             |   |      |
|               | MINATION      |             |   | <br> |
|               |               |             | _ |      |
| Silicon       | ppm           | 442         |   | <br> |
| Sodium        | ppm           | 5           |   | <br> |
| Potassium     | ppm           | 8           |   | <br> |
| VOLVO         |               |             |   |      |
|               | METALS        |             |   |      |
| Iron          | ppm           | • 1569      |   | <br> |
| Copper        | ppm           | 2           |   | <br> |
| Lead          | ppm           | <b></b> <1  |   | <br> |
| Tin           | ppm           | 0           |   | <br> |
| Aluminum      | ppm           | <u> </u>    |   | <br> |
| Chromium      | ppm           | 🔺 12        |   | <br> |
| Molybdenum    | ppm           | 2           |   | <br> |
| Nickel        | ppm           | 2           |   | <br> |
| Titanium      | ppm           | 6           |   | <br> |
| Silver        | ppm           | 0           |   | <br> |
| Manganese     | ppm           | 9           |   | <br> |
| Vanadium      | ppm           | <1          |   | <br> |
|               |               |             |   |      |
| ADDITI        | VES           |             |   | <br> |
| Calcium       | ppm           | 44          |   | <br> |
| Magnesium     | ppm           | <b>7</b>    |   | <br> |
| Zinc          | ppm           | 37          |   | <br> |
| Phosphorus    | ppm           | 2083        |   | <br> |
| Barium        | ppm           | 0           |   | <br> |
| Boron         | ppm           | 34          |   | <br> |

#### Diagnosis

We advise that you check all areas where dirt can enter the system. The oil change at the time of sampling has been noted. We advise that you inspect for the source(s) of wear. We recommend an early resample to monitor this condition. The iron level is severe for time on oil. Gear wear is indicated. Elemental levels of silicon (Si) and aluminum (Al) indicate alumina-silicate (coarse dirt) ingress. The oil is no longer serviceable due to the presence of contaminants.

# GRAPHS

VOLVO

Contact/Location: NATHAN WAYMENT - VOLVO8531