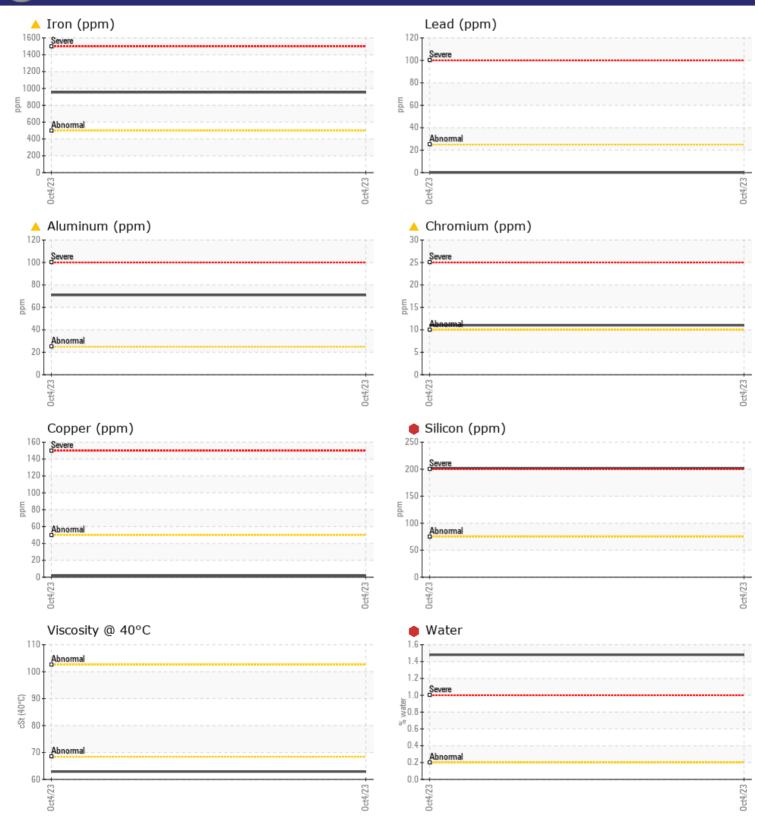

#### VOLVO SUPER GEAR OIL 75W-80-GO102

Job No:

Boron

ppm

| VOLVO              |             |              |         |      |
|--------------------|-------------|--------------|---------|------|
|                    | INFORMATION | <u>.</u>     | <u></u> | -    |
| Sample Number      |             | VCP412913    |         | <br> |
| Sample Date        |             | 04 Oct 2023  |         | <br> |
| Machine Hours      |             | 4656         |         | <br> |
| Oil Hours          |             | 101          |         | <br> |
| Oil Changed        |             | Not Changd   |         | <br> |
| Sample Status      |             | SEVERE       |         | <br> |
| VOLVO              |             |              |         |      |
| ÖLÖÖ OIL CON       | DITION      |              |         |      |
| Visc @ 40°C        | cSt         | 62.9         |         | <br> |
|                    | 001         | 02.5         |         |      |
| VOLVO              |             |              |         | <br> |
| CONTAM             | IINATION    |              |         |      |
| Water              | %           | 1.48         |         | <br> |
| Silicon            | ppm         | 022          |         | <br> |
| Sodium             | ppm         | 8            |         | <br> |
| Potassium          | ppm         | <b>4</b>     |         | <br> |
|                    |             |              |         |      |
| WEAR M             | IFTAI S     |              |         |      |
| <u> </u>           |             |              |         |      |
| Iron               | ppm         | <b>▲</b> 954 |         | <br> |
| Copper             | ppm         | 2            |         | <br> |
| Lead               | ppm         | 0            |         | <br> |
| Tin                | ppm         | 0            |         | <br> |
| Aluminum           | ppm         | ▲ 71         |         | <br> |
| Chromium           | ppm         | ▲ 11         |         | <br> |
| Molybdenum         | ppm         | <b>1</b>     |         | <br> |
| Nickel             | ppm         | 2            |         | <br> |
| Titanium<br>Ciluar | ppm         | 3            |         | <br> |
| Silver             | ppm         | 0            |         | <br> |
| Manganese          | ppm         | <b>■</b> 6   |         | <br> |
| Vanadium           | ppm         | <1           |         | <br> |
| VOLVO              |             |              |         | <br> |
| 💓 ADDITIV          | ES          |              |         |      |
| Calcium            | ppm         | <b>1</b> 7   |         | <br> |
| Magnesium          | ppm         | 3            |         | <br> |
| Zinc               | ppm         | 27           |         | <br> |
| Phosphorus         | ppm         | 2240         |         | <br> |
| Barium             | ppm         | 0            |         | <br> |
| -                  |             |              |         |      |

## Diagnosis

We advise that you check all areas where dirt can enter the system. We advise that you check for the source of water entry. We recommend that you drain the oil from the component if this has not already been done. We recommend an early resample to monitor this condition.Gear wear is indicated. Elemental levels of silicon (Si) and aluminum (Al) indicate alumina-silicate (coarse dirt) ingress. There is a high concentration of water present in the oil. The oil is no longer serviceable due to the presence of contaminants.