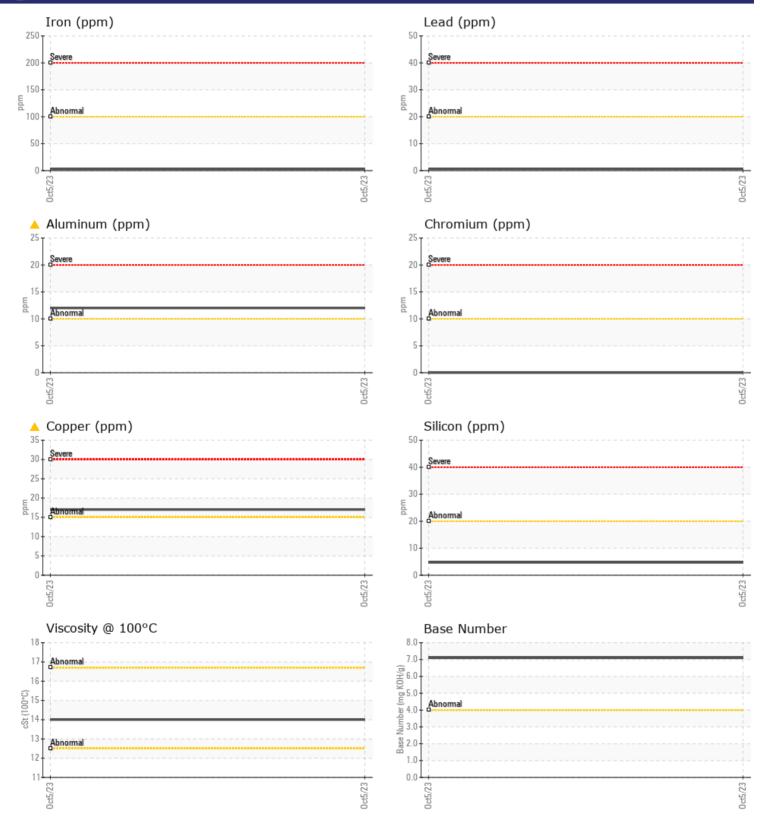

CONSTRUCTION EQUIPMENT SWA381760 VOLVO ECR305CL 110712 - DIESEL ENGINE

Sample No:VCP420815Oil Type:NOT GIVENJob No:SWA381760

VOLVO

| SAMPLE II        | NFORMATION |              |      |  |
|------------------|------------|--------------|------|--|
| Sample Number    |            | VCP420815    | <br> |  |
| Sample Date      |            | 05 Oct 2023  | <br> |  |
| Machine Hours    |            | 7595         | <br> |  |
| Oil Hours        |            | 0            | <br> |  |
| Oil Changed      |            | Not Changd   | <br> |  |
| Sample Status    |            | ABNORMAL     | <br> |  |
| OIL CONDI        | TION       |              |      |  |
| Visc @ 100°C     | cSt        | <b>14.0</b>  | <br> |  |
| Base Number (BN) | mg KOH/g   | <b>7.1</b>   | <br> |  |
| Oxidation (PA)   | %          | 47           | <br> |  |
| CONTAMI          | NATION     |              |      |  |
| Soot %           | %          | <b>0.1</b>   | <br> |  |
| Nitration (PA)   | %          | 54           | <br> |  |
| Sulfation (PA)   | %          | 45           | <br> |  |
| Glycol           | %          | NEG          | <br> |  |
| Fuel             | %          | <1.0         | <br> |  |
| Silicon          | ppm        | 5            | <br> |  |
| Sodium           | ppm        | 3            | <br> |  |
| Potassium        | ppm        | <b>11</b>    | <br> |  |
|                  |            |              |      |  |
| WEAR ME          | TALS       |              | <br> |  |
| Iron             | ppm        | 3            | <br> |  |
| Copper           | ppm        | <b>1</b> 7   | <br> |  |
| Lead             | ppm        | <b></b> <1   | <br> |  |
| Tin              | ppm        | <b>  </b> <1 | <br> |  |
| Aluminum         | ppm        | 🔺 12         | <br> |  |

## Diagnosis

No corrective action is recommended at this time. We recommend an early resample to monitor this condition.Aluminum and copper ppm levels are abnormal. There is no indication of any contamination in the oil. The BN result indicates that there is suitable alkalinity remaining in the oil. The condition of the oil is acceptable for the time in service.

| WEAR N     | METALS |            |      |  |
|------------|--------|------------|------|--|
| Iron       | ppm    | 3          | <br> |  |
| Copper     | ppm    | <u> </u>   | <br> |  |
| Lead       | ppm    | □ <1       | <br> |  |
| Tin        | ppm    |            | <br> |  |
| Aluminum   | ppm    | <b>1</b> 2 | <br> |  |
| Chromium   | ppm    | 0          | <br> |  |
| Molybdenum | ppm    | 80         | <br> |  |
| Nickel     | ppm    | 0          | <br> |  |
| Titanium   | ppm    | 2          | <br> |  |
| Silver     | ppm    | 0          | <br> |  |
| Manganese  | ppm    | 0          | <br> |  |
| Vanadium   | ppm    | <1         | <br> |  |

## **CONSTRUCTION EQUIPMENT**

GRAPHS

VOLVO

Report Id: WOOTAM [WUSCAR] 05971075 (Generated: 10/09/2023 16:51:08) Rev: 1