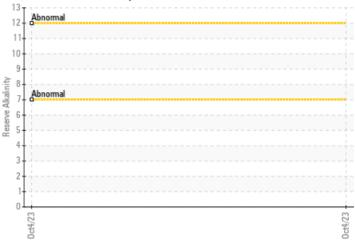

#### Reserve Alkalinity

#### Job No:

| SAMPLE IN          | FORMATION  |             |      |  |
|--------------------|------------|-------------|------|--|
| Sample Number      |            | VCP433953   | <br> |  |
| Sample Date        |            | 04 Oct 2023 | <br> |  |
| Machine Hours      |            | 839         | <br> |  |
| Sample Status      |            | NORMAL      | <br> |  |
|                    |            |             |      |  |
| COOLANT            | CONDITION  |             |      |  |
| рН                 | Scale 0-14 | 7.59        | <br> |  |
| Reserve Alkalinity | Scale 0-20 |             | <br> |  |
| Nitrites           | ppm        | <b>1540</b> | <br> |  |
| Percentage Glycol  | %          | <b>49.4</b> | <br> |  |
| Freezing Point     | °C         | <b>-33</b>  | <br> |  |
|                    |            |             |      |  |
|                    | IATION     |             |      |  |
| Coolant Appearance |            | normal      | <br> |  |
| Coolant Color      |            | Green       | <br> |  |