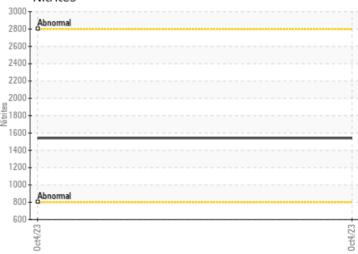

#### Nitrites

Contact/Location: JOSH GAVIN - VOLVO0142

#### Job No:

| SAMPLE IN          | FORMATION  |             |      |  |
|--------------------|------------|-------------|------|--|
| Sample Number      |            | VCP433953   | <br> |  |
| Sample Date        |            | 04 Oct 2023 | <br> |  |
| Machine Hours      |            | 839         | <br> |  |
| Sample Status      |            | NORMAL      | <br> |  |
|                    |            |             |      |  |
| COOLANT            | CONDITION  |             |      |  |
| рН                 | Scale 0-14 | 7.59        | <br> |  |
| Reserve Alkalinity | Scale 0-20 |             | <br> |  |
| Nitrites           | ppm        | <b>1540</b> | <br> |  |
| Percentage Glycol  | %          | <b>49.4</b> | <br> |  |
| Freezing Point     | °C         | <b>-33</b>  | <br> |  |
|                    |            |             |      |  |
|                    | IATION     |             |      |  |
| Coolant Appearance |            | normal      | <br> |  |
| Coolant Color      |            | Green       | <br> |  |