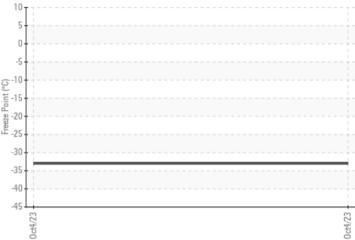

## Freeze Point

#### Job No:

| SAMPLE IN          | FORMATION  |             |      |  |
|--------------------|------------|-------------|------|--|
| Sample Number      |            | VCP433953   | <br> |  |
| Sample Date        |            | 04 Oct 2023 | <br> |  |
| Machine Hours      |            | 839         | <br> |  |
| Sample Status      |            | NORMAL      | <br> |  |
|                    |            |             |      |  |
| COOLANT            | CONDITION  |             |      |  |
| рН                 | Scale 0-14 | 7.59        | <br> |  |
| Reserve Alkalinity | Scale 0-20 |             | <br> |  |
| Nitrites           | ppm        | <b>1540</b> | <br> |  |
| Percentage Glycol  | %          | <b>49.4</b> | <br> |  |
| Freezing Point     | °C         | <b>-33</b>  | <br> |  |
|                    |            |             |      |  |
|                    | IATION     |             |      |  |
| Coolant Appearance |            | normal      | <br> |  |
| Coolant Color      |            | Green       | <br> |  |