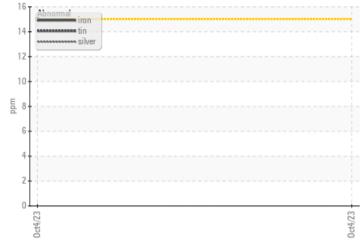

|             |      |  |
|                    | IATION     |             |      |  |
| Coolant Appearance |            | normal      | <br> |  |
| Coolant Color      |            | Green       | <br> |  |

#### ALTA EQUIPMENT

5985 COURT STREET ROAD SYRACUSE, NY US 13206 Contact: JOSH GAVIN

T: (585)344-1931 F: (315)437-8558

### Diagnosis

The fluid is suitable for further service. No corrective action is recommended at this time. There is no indication of any contamination in the coolant. Carboxylate test failed. Glycol and nitrite levels are acceptable. The pH level of this fluid is within the acceptable limits.

 Depot:
 VOLVO0142

 Unique No:
 10684348

 Signed:
 Jonathan Hester

 Report Date:
 16 Oct 2023

# **CONSTRUCTION EQUIPMENT**



# GRAPHS

#### Iron/Tin/Silver

VOLVO



### Copper/Aluminum/Lead 10 copper 9 aluminum • lead 8 ß mdd Ę 3 0 0ct4/23 0ct4/23 pН 14 12 Abnormal 10 Abnorma 8 님 ß 2 0 Oct4/23 -0ct4/23

#### Reserve Alkalinity



## Freeze Point



#### Nitrites



Contact/Location: JOSH GAVIN - VOLVO0142