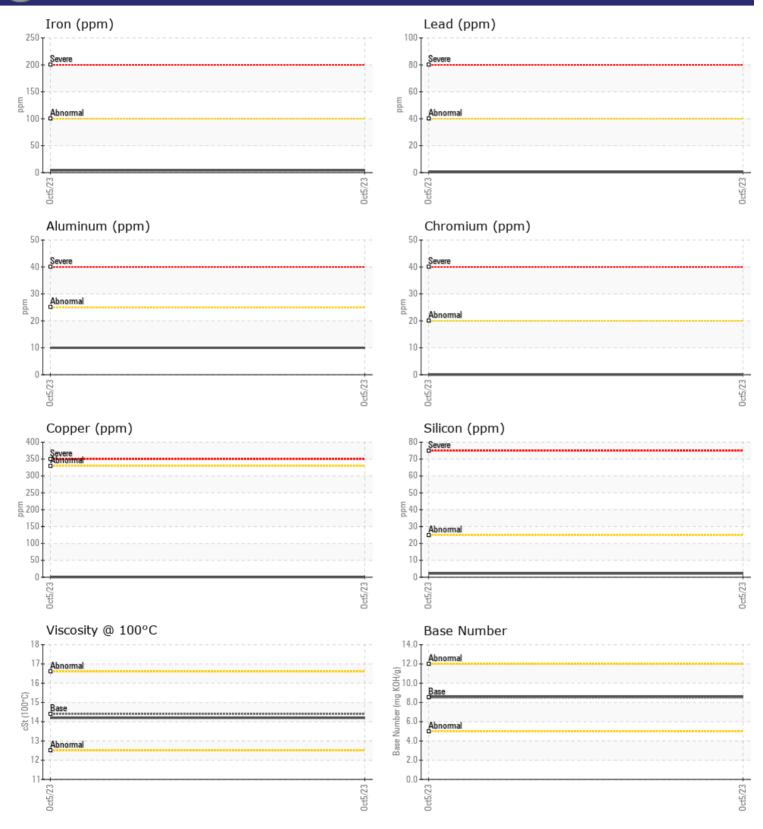

| VEAR I     | METALS |           |      |  |
|------------|--------|-----------|------|--|
| Iron       | ppm    | 4         | <br> |  |
| Copper     | ppm    |           | <br> |  |
| Lead       | ppm    | ■ <1      | <br> |  |
| Tin        | ppm    | 0         | <br> |  |
| Aluminum   | ppm    | <b>10</b> | <br> |  |
| Chromium   | ppm    | 0         | <br> |  |
| Molybdenum | ppm    | 7         | <br> |  |
| Nickel     | ppm    | 0         | <br> |  |
| Titanium   | ppm    | 0         | <br> |  |
| Silver     | ppm    | 0         | <br> |  |
| Manganese  | ppm    | 0         | <br> |  |
| Vanadium   | ppm    | 0         | <br> |  |

| ADDITI     | VES |             |      |  |
|------------|-----|-------------|------|--|
| Calcium    | ppm | 2044        | <br> |  |
| Magnesium  | ppm | 59          | <br> |  |
| Zinc       | ppm | <b>1304</b> | <br> |  |
| Phosphorus | ppm | <b>1015</b> | <br> |  |
| Barium     | ppm | 0           | <br> |  |
| Boron      | ppm | <b>185</b>  | <br> |  |
|            |     |             |      |  |

## Diagnosis

Resample at the next service interval to monitor.All component wear rates are normal. There is no indication of any contamination in the oil. The BN result indicates that there is suitable alkalinity remaining in the oil. The condition of the oil is suitable for further service.

## **CONSTRUCTION EQUIPMENT**

GRAPHS

VOLVO

Contact/Location: MATT MITCHAM - VOLVO3387