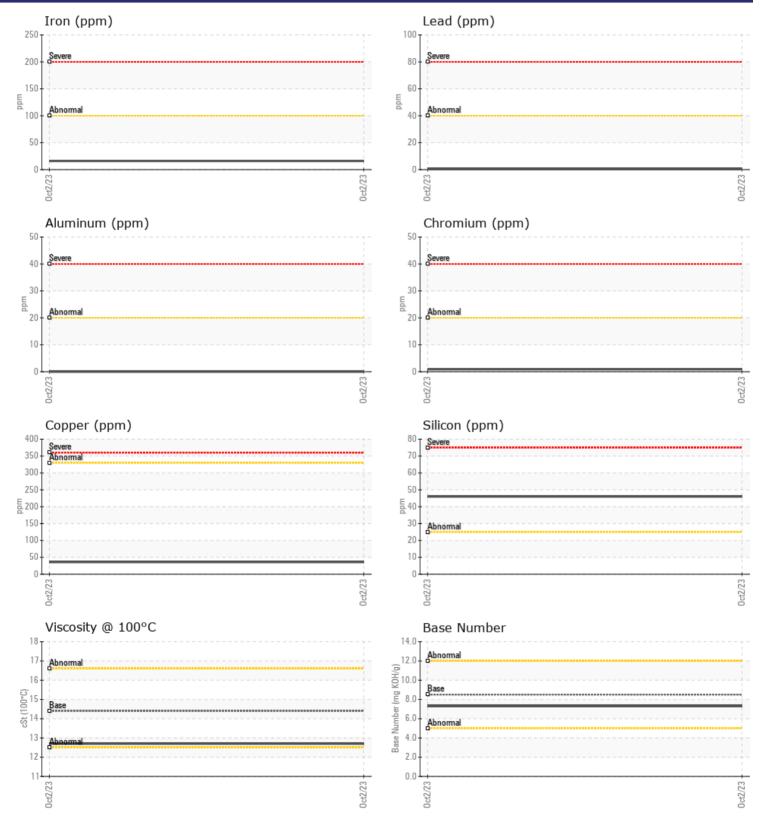

ppm

ppm

ppm

Silicon

| VOLVO      |        |            |      |  |
|------------|--------|------------|------|--|
| WEAR N     | METALS |            |      |  |
| Iron       | ppm    | 16         | <br> |  |
| Copper     |        | 36         | <br> |  |
|            | ppm    |            | <br> |  |
| Lead       | ppm    | ■ <1       | <br> |  |
| Tin        | ppm    |            | <br> |  |
| Aluminum   | ppm    | 0          | <br> |  |
| Chromium   | ppm    |            | <br> |  |
| Molybdenum | ppm    | 59         | <br> |  |
| Nickel     | ppm    | <b>1</b>   | <br> |  |
| Titanium   | ppm    | <b></b> <1 | <br> |  |
| Silver     | ppm    | 0          | <br> |  |
| Manganese  | ppm    | 6          | <br> |  |
| Vanadium   | ppm    | 0          | <br> |  |

Variadiui

| ADDITI     | IVES |             |      |  |
|------------|------|-------------|------|--|
| Calcium    | ppm  | <b>1676</b> | <br> |  |
| Magnesium  | ppm  | 365         | <br> |  |
| Zinc       | ppm  | <b>1196</b> | <br> |  |
| Phosphorus | ppm  | <b>980</b>  | <br> |  |
| Barium     | ppm  | 0           | <br> |  |
| Boron      | ppm  | <b>90</b>   | <br> |  |
|            |      |             |      |  |

## Diagnosis

Resample at the next service interval to monitor.Metal levels are typical for a new component breaking in. There is no indication of any contamination in the oil. The BN result indicates that there is suitable alkalinity remaining in the oil. The condition of the oil is suitable for further service.

## **CONSTRUCTION EQUIPMENT**

GRAPHS

VOLVO

Contact/Location: FRED RACCA - VOLVO6244