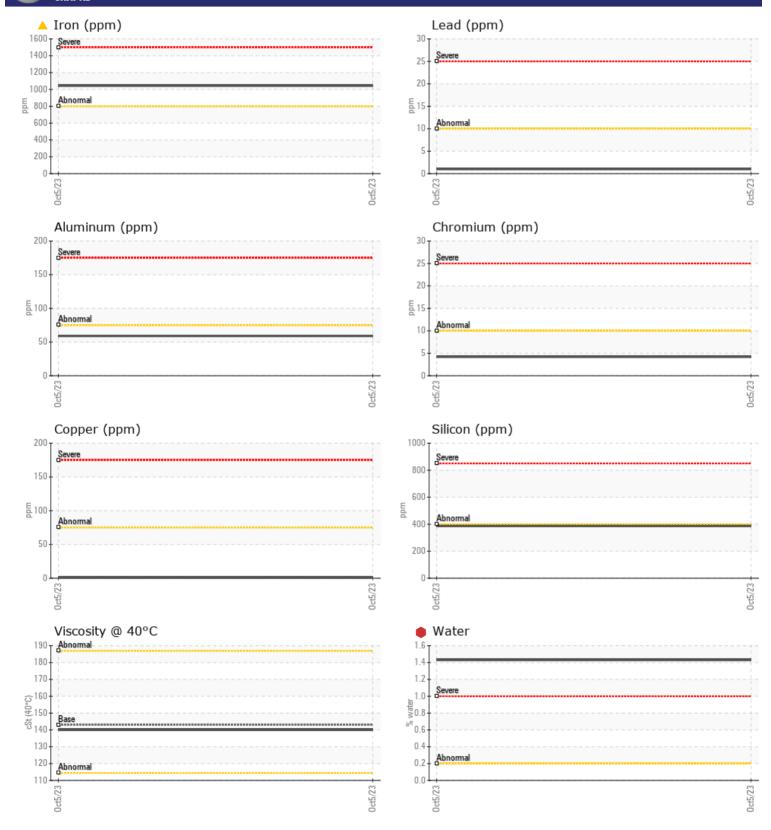

## SAMPLE INFORMATION

VOLVO

| Sample Number    |        | VCP424653     | <br> |  |
|------------------|--------|---------------|------|--|
| Sample Date      |        | 05 Oct 2023   | <br> |  |
| Machine Hours    |        | 7896          | <br> |  |
| Oil Hours        |        | 0             | <br> |  |
| Oil Changed      |        | Not Changd    | <br> |  |
| Sample Status    |        | SEVERE        | <br> |  |
|                  |        |               |      |  |
| OIL CONDI        | ITION  |               |      |  |
| Visc @ 40°C      | cSt    | <b>140</b>    | <br> |  |
| VOLVO            |        |               |      |  |
| CONTAMI          | NATION |               |      |  |
| Water            | %      | 1.43          | <br> |  |
| Silicon          | ppm    | 386           | <br> |  |
| Sodium           | ppm    | <b>□</b> <1   | <br> |  |
| Potassium        | ppm    | 7             | <br> |  |
|                  |        |               |      |  |
| VOLVO<br>WEAD ME | TAIC   |               |      |  |
| VEAR ME          | IALS   |               |      |  |
| Iron             | ppm    | <b>A</b> 1044 | <br> |  |
| Copper           | ppm    | <b>□</b> <1   | <br> |  |
| Lead             | ppm    | <b>1</b>      | <br> |  |
| Tin              | ppm    | <b>1</b>      | <br> |  |
| Aluminum         | ppm    | 59            | <br> |  |
| Chromium         | ppm    | <b>4</b>      | <br> |  |
| Molybdenum       | ppm    | 0             | <br> |  |
| Nickel           | ppm    | <b>1</b>      | <br> |  |
| Titanium         | ppm    | □7            | <br> |  |
| Silver           | ppm    | <b>■</b> <1   | <br> |  |
| Manganese        | ppm    | 7             | <br> |  |
| Vanadium         | ppm    | <1            | <br> |  |
| VOLVO            |        |               | <br> |  |
|                  | 2      |               |      |  |
| Calcium          | ppm    | 85            | <br> |  |
|                  |        |               |      |  |

## Diagnosis

We advise that you check for the source of water entry. We recommend that you drain the oil from the component if this has not already been done. We recommend an early resample to monitor this condition.Gear wear is indicated. There is a high concentration of water present in the oil. The oil is no longer serviceable due to the presence of contaminants.

## **CONSTRUCTION EQUIPMENT**

GRAPHS

VOLVO

Contact/Location: MATT MITCHAM - VOLVO3387