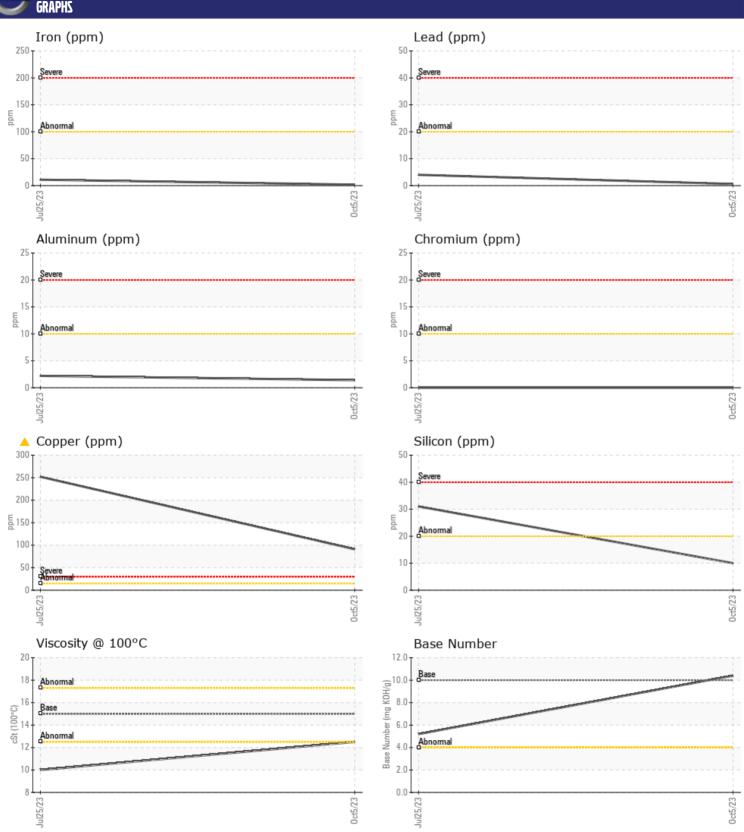

ppm

ppm

ppm

ppm

**ADDITIVES** 

| VOLVO CAMDI FI   | NFORMATION  |                |              |       |
|------------------|-------------|----------------|--------------|-------|
|                  | NI ONMATION |                |              | <br>_ |
| Sample Number    |             | VCP405944      | VCP402094    | <br>  |
| Sample Date      |             | 05 Oct 2023    | 25 Jul 2023  | <br>  |
| Machine Hours    |             | 622            | 556          | <br>  |
| Oil Hours        |             | 0              | 500          | <br>  |
| Oil Changed      |             | Not Changd     | Changed      | <br>  |
| Sample Status    |             | ABNORMAL       | ABNORMAL     | <br>  |
| VOLVO            |             |                |              |       |
| OIL CONDI        | ITION       |                |              |       |
| Visc @ 100°C     | cSt         | <b>12.5</b>    | <b>1</b> 0.0 | <br>  |
| Base Number (BN) | mg KOH/g    | <b>10.4</b>    | <b>5.2</b>   | <br>  |
| Oxidation (PA)   | %           | 75             | 63           | <br>  |
|                  |             |                |              |       |
| VOLVO            | MATION      |                |              |       |
| CONTAMI          |             |                |              |       |
| Soot %           | %           | ■0             | ■0.1         | <br>  |
| Nitration (PA)   | %           | 49             | 83           | <br>  |
| Sulfation (PA)   | %           | 59             | 57           | <br>  |
| Glycol           | %           | NEG            | NEG          | <br>  |
| Fuel             | %           | <1.0           | □ 0.5        | <br>  |
| Silicon          | ppm         | <b>10</b>      | ■31          | <br>  |
| Sodium           | ppm         | <b>■ &lt;1</b> | ■3           | <br>  |
| Potassium        | ppm         | <b>2</b>       | <b>4</b>     | <br>  |
|                  |             |                |              |       |
| WEAR ME          | TALS        |                |              |       |
| Iron             | ppm         | <b>2</b>       | <b>1</b> 1   | <br>  |
| Copper           | ppm         | <u> </u>       | <u>^</u> 252 | <br>  |
| Lead             | ppm         | <b>-&lt;1</b>  | <b>4</b>     | <br>  |
| Tin              | ppm         | <b>1</b>       | <b>3</b>     | <br>  |
| Aluminum         | ppm         | <b>1</b>       | <b>2</b>     | <br>  |
| Chromium         | ppm         | <b>■</b> 0     | <b>0</b>     | <br>  |
| Molybdenum       | ppm         | <b>44</b>      | ■87          | <br>  |
| Nickel           | ppm         | ■0             | <b>-</b> <1  | <br>  |
| Titanium         | ppm         | 0              | <1           | <br>  |
| Silver           | ppm         | <b>■</b> <1    | <b>0</b>     | <br>  |
|                  |             |                |              |       |

### Diagnosis

No corrective action is recommended at this time. Resample at the next service interval to monitor. The copper level has decreased, but is still abnormal. All other component wear rates are normal. There is no indication of any contamination in the oil. The BN result indicates that there is suitable alkalinity remaining in the oil. The condition of the oil is acceptable for the time in service.