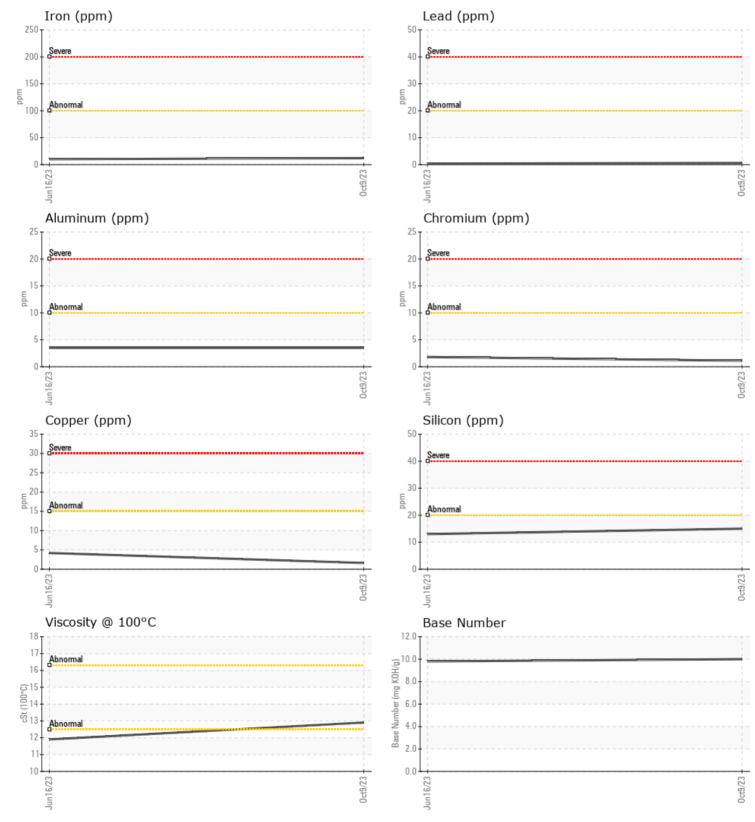

## **CONSTRUCTION EQUIPMENT**

GRAPHS

VOLVO

Report Id: BLYCHANC [WUSCAR] 05973949 (Generated: 02/22/2024 19:36:14) Rev: 1

#### Job No:

| VOLVO            |           |                 |             |      |  |
|------------------|-----------|-----------------|-------------|------|--|
| SAMPLE IN        | FORMATION |                 |             |      |  |
| Sample Number    | -         | ASC0000707      | VCP0006619  | <br> |  |
| Sample Date      |           | 09 Oct 2023     | 16 Jun 2023 | <br> |  |
| Machine Hours    |           | 992             | 480         | <br> |  |
| Oil Hours        |           | 512             | 480         | <br> |  |
| Oil Changed      |           | Changed         | Changed     | <br> |  |
| Sample Status    |           | NORMAL          | NORMAL      | <br> |  |
|                  |           |                 |             |      |  |
| VOLVO            |           |                 |             |      |  |
| V OIL CONDI      | IIUN      |                 | <u> </u>    | <br> |  |
| Visc @ 100°C     | cSt       | <b>12.9</b>     | 11.9        | <br> |  |
| Base Number (BN) | mg KOH/g  | <b>10.0</b>     | 9.8         | <br> |  |
| Oxidation (PA)   | %         | 85              | 72          | <br> |  |
|                  |           |                 |             | <br> |  |
|                  | ATION     |                 |             |      |  |
|                  | -         | NEC             | NEC         |      |  |
| Water            | %         | NEG             | NEG         | <br> |  |
| Soot %           | %         | <b>0.1</b>      | 0.1         | <br> |  |
| Nitration (PA)   | %         | 67<br>60        | 60<br>57    | <br> |  |
| Sulfation (PA)   | %         | NEG             |             | <br> |  |
| Glycol           | %         | <1.0            | NEG         | <br> |  |
| Fuel             | %         |                 | 0.4         | <br> |  |
| Silicon          | ppm       | 15              | 13          | <br> |  |
| Sodium           | ppm       | 4               | 2           | <br> |  |
| Potassium        | ppm       | 5               | 3           | <br> |  |
| VOLVO            |           |                 |             |      |  |
| WEAR MET         | TALS      |                 |             |      |  |
| Iron             | ppm       | 12              | 10          | <br> |  |
| Copper           | ppm       | 2               | 4           | <br> |  |
| Lead             | ppm       | <br><b>_</b> <1 | □ <1        | <br> |  |
| Tin              | ppm       | <b>1</b>        | 1           | <br> |  |
| Aluminum         | ppm       | <b>4</b>        | 4           | <br> |  |
| Chromium         | ppm       | <b>1</b>        | 2           | <br> |  |
| Molybdenum       | ppm       | <b>□</b> 47     | 44          | <br> |  |
| Nickel           | ppm       | □ <1            | 4           | <br> |  |
| Titanium         | ppm       | 0               | <1          | <br> |  |
| Silver           | ppm       | 0               | 0           | <br> |  |
| Manganese        | ppm       | <b>□</b> <1     | 2           | <br> |  |
| Vanadium         | ppm       | 0               | <1          | <br> |  |
|                  | - p       |                 |             |      |  |
|                  | 5         |                 |             | <br> |  |
| Calcium          | ppm       | <b>1764</b>     | 1564        | <br> |  |
| Magnesium        | ppm       | 527             | 707         | <br> |  |
| Zinc             | ppm       | 1221            | 1189        | <br> |  |
| Phosphorus       | ppm       | 964             | 971         | <br> |  |
| Barium           | ppm       | 0               | 0           | <br> |  |
| Boron            | ppm       | 26              | 41          | <br> |  |
|                  |           |                 |             |      |  |

### ignosis

sample at the next service interval monitor.Metal levels are typical for ew component breaking in. There no indication of any contamination he oil. The BN result indicates that re is suitable alkalinity remaining he oil. The condition of the oil is table for further service.