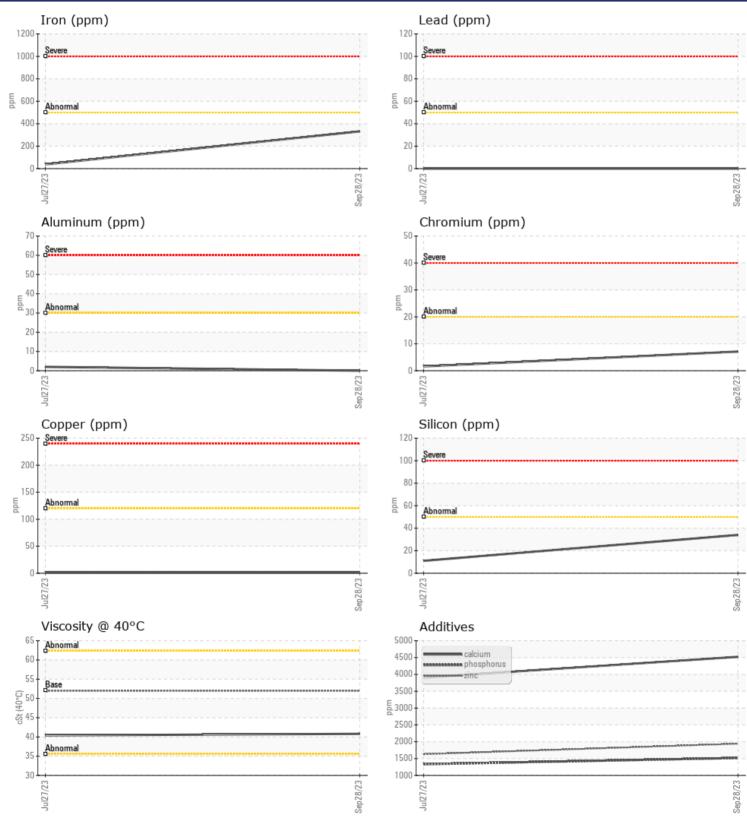

## SAMPLE INFORMATION

|               | L INFURMATION |             |             |      |  |
|---------------|---------------|-------------|-------------|------|--|
| Sample Number | -             | VCP425587   | VCP420648   | <br> |  |
| Sample Date   |               | 28 Sep 2023 | 27 Jul 2023 | <br> |  |
| Machine Hours |               | 999         | 613         | <br> |  |
| Oil Hours     |               | 0           | 0           | <br> |  |
| Oil Changed   |               | Not Changd  | Not Changd  | <br> |  |
| Sample Status |               | NORMAL      | NORMAL      | <br> |  |
|               |               |             |             |      |  |
| OIL CON       | DITION        |             |             |      |  |
| Visc @ 40°C   | cSt           | <b>40.8</b> | 40.4        | <br> |  |
|               |               |             |             |      |  |
| CONTAI        | MINATION      |             |             |      |  |
| Water         | %             | NEG         | NEG         | <br> |  |
| Silicon       | ppm           | 34          | 11          | <br> |  |
| Sodium        | ppm           | 9           | 8           | <br> |  |
| Potassium     | ppm           | 3           | 3           | <br> |  |
|               |               |             |             |      |  |
| WEAR N        | METALS        |             |             |      |  |
| Iron          | ppm           | 332         | 38          | <br> |  |
| Copper        | ppm           | <b>1</b>    | 1           | <br> |  |
| Lead          | ppm           | 0           | 0           | <br> |  |
| Tin           | ppm           | 0           | 0           | <br> |  |
| Aluminum      | ppm           | 0           | 2           | <br> |  |
| Chromium      | ppm           | 7           | 2           | <br> |  |
| Molybdenum    | ppm           | <b>17</b>   | 3           | <br> |  |
| Nickel        | ppm           | 2           | <b></b> <1  | <br> |  |
| Titanium      | ppm           | <1          | 0           | <br> |  |
| Silver        | ppm           | 0           | 0           | <br> |  |
| Manganese     | ppm           | <b>16</b>   | 3           | <br> |  |
|               |               |             |             |      |  |

## **CONSTRUCTION EQUIPMENT**

GRAPHS

VOLVO