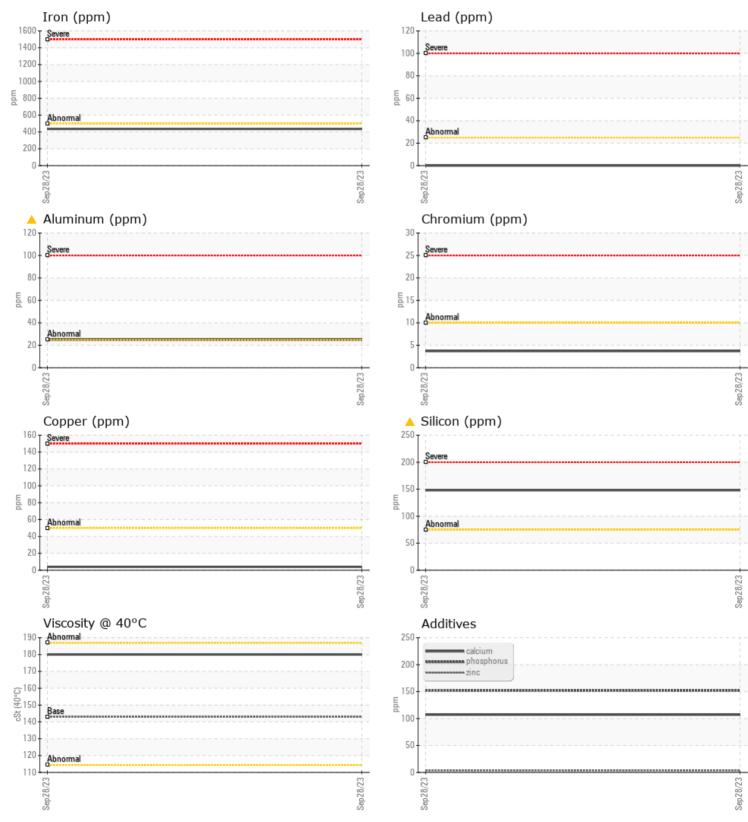

**ADDITIVES** Calcium **107** ppm Magnesium ppm 42 Zinc ppm 4 Phosphorus 152 ppm Barium 0 🔲 ppm Boron 0 ppm

## Diagnosis

We advise that you check all areas where dirt can enter the system. The oil change at the time of sampling has been noted. Resample at the next service interval to monitor.All component wear rates are normal. Elemental levels of silicon (Si) and aluminum (Al) indicate aluminasilicate (coarse dirt) ingress. The condition of the oil is acceptable for the time in service.

## **CONSTRUCTION EQUIPMENT**

GRAPHS

VOLVO

Report Id: VOLVO8885 [WUSCAR] 05974393 (Generated: 12/13/2023 12:03:51) Rev: 1

Contact/Location: DAVE ENG - VOLVO8885