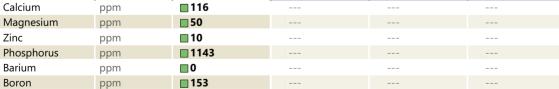

## SAMPLE INFORMATION VCP429584 Sample Number Sample Date 05 Oct 2023 3037 Machine Hours Oil Hours 2000 Oil Changed Changed ABNORMAL Sample Status **OIL CONDITION** Visc @ 40°C cSt 345.8 CONTAMINATION Silicon ppm Sodium 11 ppm Potassium 13 ppm WEAR METALS Iron ppm 457 Copper ppm 2 Lead ppm ■ <1 0 Tin ppm Aluminum ppm 🔺 18 Chromium ppm 17 Molybdenum 2 ppm Nickel ppm 1 Titanium 2 ppm Silver 0 ppm Manganese 6 ppm Vanadium ppm <1 **ADDITIVES** Calcium 116 ppm