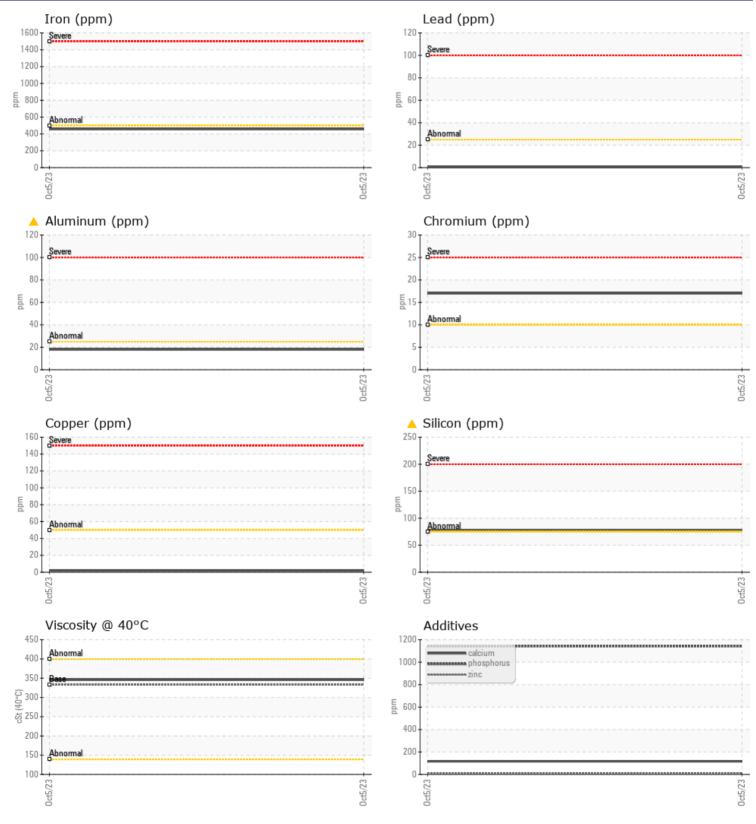

## SAMPLE INFORMATION VCP429584 Sample Number Sample Date 05 Oct 2023 3037 Machine Hours Oil Hours 2000 Oil Changed Changed ABNORMAL Sample Status **OIL CONDITION** Visc @ 40°C cSt 345.8 CONTAMINATION Silicon ppm Sodium 11 ppm Potassium 13 ppm WEAR METALS Iron ppm 457 Copper ppm 2 Lead ppm ■ <1 0 Tin ppm Aluminum ppm 🔺 18 Chromium ppm 17 Molybdenum 2 ppm Nickel ppm 1 Titanium 2 ppm Silver 0 ppm Manganese 6 ppm Vanadium ppm <1 **ADDITIVES** Calcium 116 ppm

## Diagnosis

We advise that you check all areas where dirt can enter the system. The oil change at the time of sampling has been noted. Resample at the next service interval to monitor.All component wear rates are normal. Elemental levels of silicon (Si) and aluminum (Al) indicate aluminasilicate (coarse dirt) ingress. The condition of the oil is acceptable for the time in service.