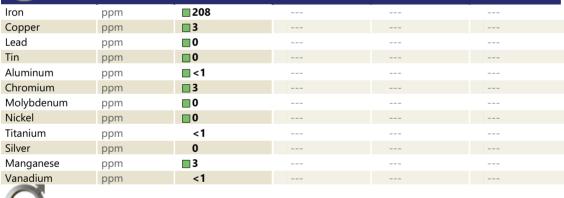

#### SAMPLE INFORMATION VCP429352 Sample Number Sample Date 05 Oct 2023 Machine Hours 3037 Oil Hours 1000 Oil Changed Changed NORMAL Sample Status **OIL CONDITION** Visc @ 40°C cSt 330 CONTAMINATION Silicon ppm 7 Sodium 1 ppm Potassium **||** <1 ppm WEAR METALS

**ADDITIVES** Calcium ppm 9 Magnesium 2 ppm Zinc ppm 0 Phosphorus 983 ppm Barium 0 ppm Boron ppm 189