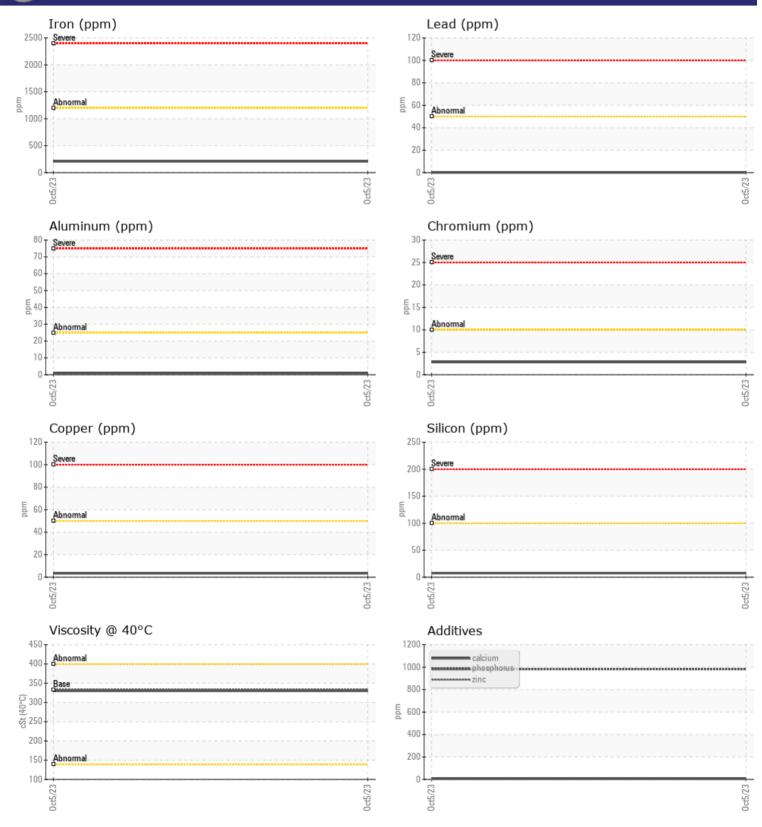

# **CONSTRUCTION EQUIPMENT**

GRAPHS

VOLVO

Contact/Location: KEITH HALL - FERDET

### Diagnosis

Resample at the next service interval to monitor.All component wear rates are normal. There is no indication of any contamination in the oil. The condition of the oil is acceptable for the time in service.