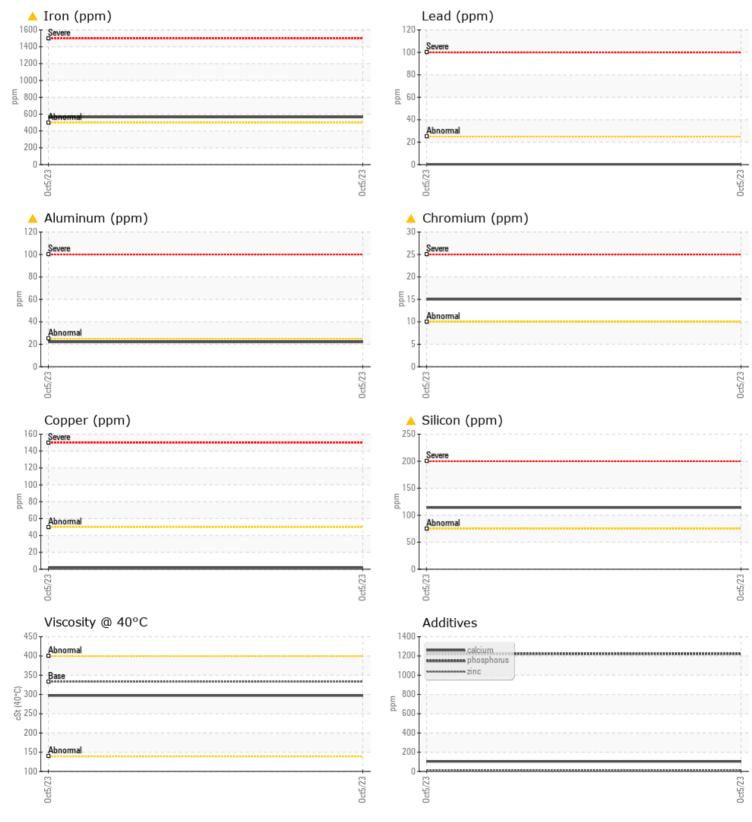

## SAMPLE INFORMATION VCP429585 Sample Number Sample Date 05 Oct 2023 3037 Machine Hours Oil Hours 2000 Oil Changed Changed ABNORMAL Sample Status **OIL CONDITION** F: Visc @ 40°C cSt 297 CONTAMINATION Silicon ppm **114** Sodium 8 ppm Potassium 12 ppm WEAR METALS Iron ppm 🔺 564 Copper ppm 2 ppm Lead <1 0 Tin ppm Aluminum ppm 🔺 22 Chromium ppm **1**5 Molybdenum ppm 1 Nickel 1 ppm Titanium 2 ppm Silver 0 ppm Manganese 6 ppm Vanadium ppm <1 **ADDITIVES** 103 Calcium ppm Magnesium 42 ppm Zinc 14 ppm

## Diagnosis

We advise that you check all areas where dirt can enter the system. The oil change at the time of sampling has been noted. Resample at the next service interval to monitor.Gear wear is indicated. Elemental levels of silicon (Si) and aluminum (Al) indicate alumina-silicate (coarse dirt) ingress. The condition of the oil is acceptable for the time in service.

## **CONSTRUCTION EQUIPMENT**

GRAPHS

VOLVO

Contact/Location: KEITH HALL - FERDET