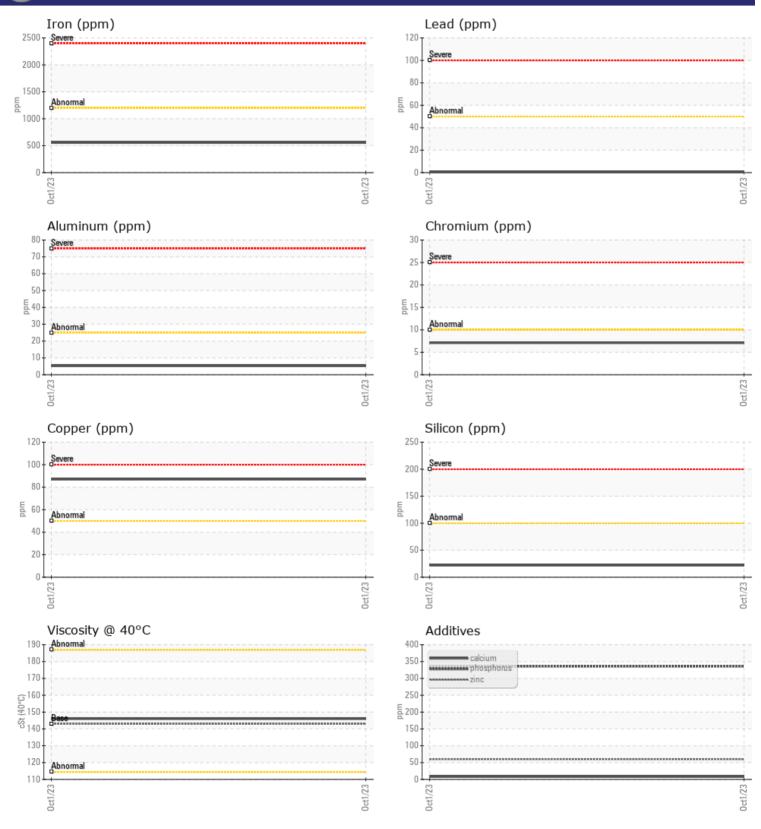

0

2

336

| SAMPLE INFORMATION |        |             |  |  |  |  |
|--------------------|--------|-------------|--|--|--|--|
| Sample Number      | -      | VCP412557   |  |  |  |  |
| Sample Date        |        | 01 Oct 2023 |  |  |  |  |
| Machine Hours      |        | 544         |  |  |  |  |
| Oil Hours          |        | 0           |  |  |  |  |
| Oil Changed        |        | Changed     |  |  |  |  |
| Sample Status      |        | NORMAL      |  |  |  |  |
|                    |        |             |  |  |  |  |
| OIL CONDI          | TION   |             |  |  |  |  |
| Visc @ 40°C        | cSt    | 146         |  |  |  |  |
| VOLVO              |        |             |  |  |  |  |
| CONTAMI            | NATION |             |  |  |  |  |
| Silicon            | ppm    | 22          |  |  |  |  |
| Sodium             | ppm    | <b>4</b>    |  |  |  |  |
| Potassium          | ppm    | <b>1</b>    |  |  |  |  |
|                    |        |             |  |  |  |  |
| WEAR METALS        |        |             |  |  |  |  |
| Iron               | ppm    | 557         |  |  |  |  |
| Copper             | ppm    | 87          |  |  |  |  |
| Lead               | ppm    | <b>□</b> <1 |  |  |  |  |
| Tin                | ppm    | 0           |  |  |  |  |
| Aluminum           | ppm    | 5           |  |  |  |  |
| Chromium           | ppm    | 7           |  |  |  |  |
| Molybdenum         | ppm    | <b>■</b> <1 |  |  |  |  |
| Nickel             | ppm    | <b>□</b> <1 |  |  |  |  |
| Titanium           | ppm    | <1          |  |  |  |  |
| Silver             | ppm    | 0           |  |  |  |  |
| Manganese          | ppm    | ■11         |  |  |  |  |

## Diagnosis

Resample at the next service interval to monitor.Metal levels are typical for a new component breaking in. There is no indication of any contamination in the oil. The condition of the oil is acceptable for the time in service.

## **CONSTRUCTION EQUIPMENT**

GRAPHS

VOLVO