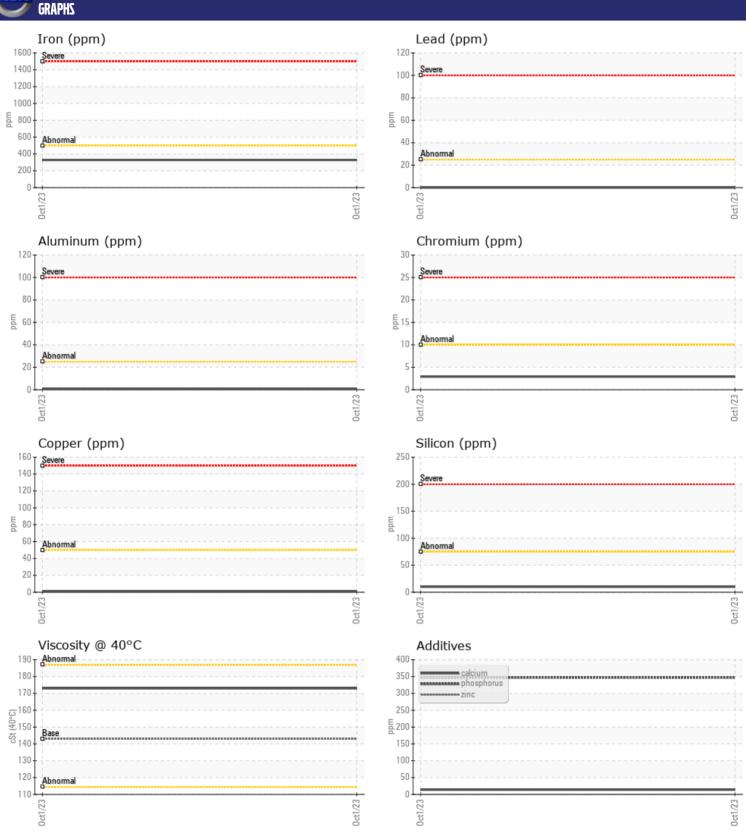

CONSTRUCTION EQUIPMENT
SW1024614 ODDONETTO VOLVO EC750E 314229 - REAR RIGHT F

Sample No: VCP415383

Oil Type: **GEAR OIL SAE 80W90** 

Job No: SW1024614 ODDONETTO

| VOLVO         | INFORMATION |               |      |          |
|---------------|-------------|---------------|------|----------|
|               | INFURMATION |               |      | <u>.</u> |
| Sample Number |             | VCP415383     | <br> |          |
| Sample Date   |             | 01 Oct 2023   | <br> |          |
| Machine Hours |             | 544           | <br> |          |
| Oil Hours     |             | 0             | <br> |          |
| Oil Changed   |             | Changed       | <br> |          |
| Sample Status |             | NORMAL        | <br> |          |
|               |             |               |      |          |
| OIL CON       | NITION      |               |      |          |
|               |             | = 472         |      |          |
| Visc @ 40°C   | cSt         | <b>173</b>    | <br> |          |
| VOLVO         |             |               |      |          |
| CONTAM        | IINATION    |               |      |          |
| Silicon       | ppm         | <b>10</b>     | <br> |          |
| Sodium        | ppm         | 2             | <br> |          |
| Potassium     | ppm         | <b>2</b>      | <br> |          |
| 1 Ottassidili | РРШ         |               |      |          |
| VOLVO         |             |               |      |          |
| WEAR M        | IETALS      |               |      |          |
| Iron          | ppm         | ■328          | <br> |          |
| Copper        | ppm         | <b>1</b>      | <br> |          |
| Lead          | ppm         | <b>0</b>      | <br> |          |
| Tin           | ppm         | <b>■</b> 0    | <br> |          |
| Aluminum      | ppm         | <b>■&lt;1</b> | <br> |          |
| Chromium      | ppm         | ■3            | <br> |          |
| Molybdenum    | ppm         | <b>-&lt;1</b> | <br> |          |
| Nickel        | ppm         | <b>■</b> 0    | <br> |          |
| Titanium      | ppm         | <1            | <br> |          |
| Silver        | ppm         | 0             | <br> |          |
| Manganese     | ppm         | <b>■</b> 5    | <br> |          |
| Vanadium      | ppm         | <1            | <br> |          |
|               |             |               |      |          |
| ADDITIV       | IEC         |               | <br> |          |
|               | <b>[2</b> ] |               |      |          |
| Calcium       | ppm         | <b>14</b>     | <br> |          |
| Magnesium     | ppm         | <b>1</b>      | <br> |          |
| Zinc          | ppm         | ■0            | <br> |          |
| Phosphorus    | ppm         | ■347          | <br> |          |
| Barium        | ppm         | ■10           | <br> |          |
| Boron         | ppm         | <b>■</b> 0    | <br> |          |

## Diagnosis

F: (602)414-1904

Resample at the next service interval to monitor.All component wear rates are normal. There is no indication of any contamination in the oil. The condition of the oil is acceptable for the time in service.