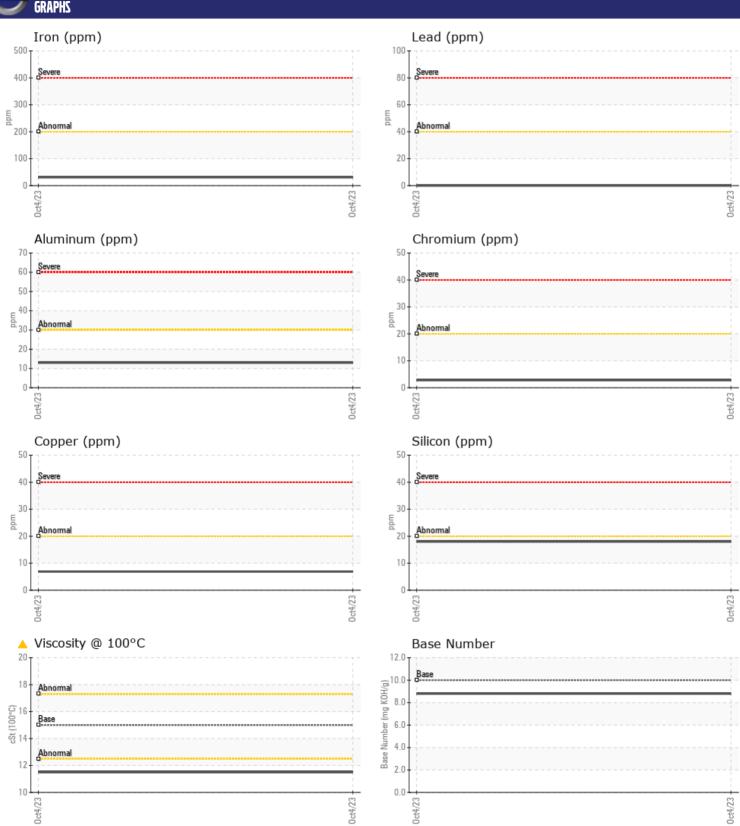

## CONSTRUCTION EQUIPMENT 9725 VOLVO L90H 626893 - DIESEL ENGINE

Sample No: VCP414937

Oil Type: VOLVO ULTRA DIESEL ENGINE OIL 15W40 VDS-3

68

**Job No:** 9725

Oxidation (PA)

| CAMPLE II        | NFORMATION       |             |              |   |
|------------------|------------------|-------------|--------------|---|
|                  | II OILIIA I IOII |             | <br><u>.</u> | - |
| Sample Number    |                  | VCP414937   | <br>         |   |
| Sample Date      |                  | 04 Oct 2023 | <br>         |   |
| Machine Hours    |                  | 630         | <br>         |   |
| Oil Hours        |                  | 0           | <br>         |   |
| Oil Changed      |                  | Changed     | <br>         |   |
| Sample Status    |                  | ATTENTION   | <br>         |   |
|                  |                  |             |              |   |
| OIL CONDI        | TION             |             |              |   |
| Visc @ 100°C     | cSt              | <b>11.5</b> | <br>         |   |
| Base Number (BN) | mg KOH/g         | ■8.8        | <br>         |   |

| VOLVO          |     |               |  |  |  |  |
|----------------|-----|---------------|--|--|--|--|
| CONTAMINATION  |     |               |  |  |  |  |
| Soot %         | %   | ■ 0.5         |  |  |  |  |
| Nitration (PA) | %   | 64            |  |  |  |  |
| Sulfation (PA) | %   | 55            |  |  |  |  |
| Glycol         | %   | NEG           |  |  |  |  |
| Fuel           | %   | <b>2.8</b>    |  |  |  |  |
| Silicon        | ppm | <b>18</b>     |  |  |  |  |
| Sodium         | ppm | <b>4</b>      |  |  |  |  |
| Potassium      | ppm | <b>■&lt;1</b> |  |  |  |  |

| VOLVO      | VIII - 1 |            |      |  |
|------------|----------|------------|------|--|
| WEAR       | METALS   |            |      |  |
| Iron       | ppm      | ■31        | <br> |  |
| Copper     | ppm      | <b>7</b>   | <br> |  |
| Lead       | ppm      | <b>0</b>   | <br> |  |
| Tin        | ppm      | <b>■</b> 4 | <br> |  |
| Aluminum   | ppm      | <b>13</b>  | <br> |  |
| Chromium   | ppm      | <b>■</b> 3 | <br> |  |
| Molybdenum | ppm      | <b>41</b>  | <br> |  |
| Nickel     | ppm      | <b>■</b> 0 | <br> |  |
| Titanium   | ppm      | 0          | <br> |  |
| Silver     | ppm      | <b>■</b> 0 | <br> |  |
| Manganese  | ppm      | <b>4</b>   | <br> |  |
| Vanadium   | ppm      | 0          | <br> |  |
|            |          |            |      |  |

| ADDITIVES  |     |             |  |  |  |
|------------|-----|-------------|--|--|--|
| Calcium    | ppm | <b>1411</b> |  |  |  |
| Magnesium  | ppm | <b>575</b>  |  |  |  |
| Zinc       | ppm | <b>1068</b> |  |  |  |
| Phosphorus | ppm | ■907        |  |  |  |
| Barium     | ppm | <b>2</b>    |  |  |  |
| Boron      | ppm | ■32         |  |  |  |

## Diagnosis

Oil and filter change at the time of sampling has been noted. Resample at the next service interval to monitor. All component wear rates are normal. There is no indication of any contamination in the oil. The oil viscosity is lower than normal. The BN result indicates that there is suitable alkalinity remaining in the oil. Confirm oil type.