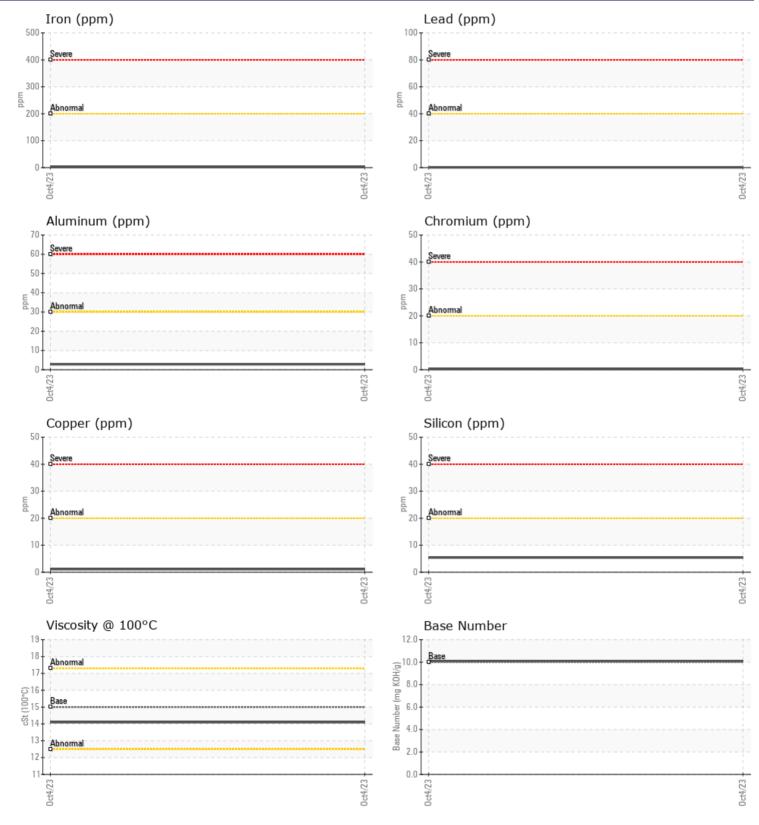

## **CONSTRUCTION EQUIPMENT**

GRAPHS

VOLVO

Report Id: GAIKNI [WUSCAR] 05975335 (Generated: 10/20/2023 11:42:14) Rev: 1

Contact/Location: BEAR PERONE - GAIKNI