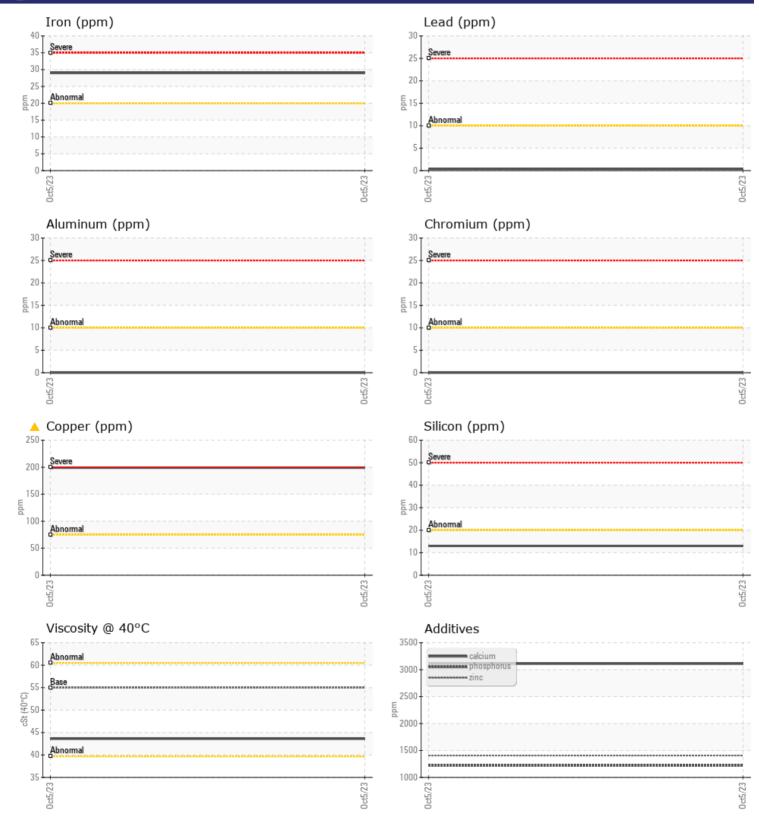

Zinc

Barium

Boron

Phosphorus

VOLVO

|               | E INFORMATION |              |          |   |  |
|---------------|---------------|--------------|----------|---|--|
|               |               |              |          |   |  |
| Sample Number |               | VCP409362    |          |   |  |
| Sample Date   |               | 05 Oct 2023  |          |   |  |
| Machine Hours |               | 2558         |          |   |  |
| Oil Hours     |               | 2558         |          |   |  |
| Oil Changed   |               | Changed      |          |   |  |
| Sample Status |               | ABNORMAL     |          |   |  |
| VOLVO         |               |              |          |   |  |
| 💛 OIL CON     | DITION        |              |          |   |  |
| Visc @ 40°C   | cSt           | 43.6         |          |   |  |
|               | cor           |              |          |   |  |
| VOLVO         |               |              |          |   |  |
| 🥑 Contai      | MINATION      |              |          |   |  |
| Silicon       | ppm           | 13           |          |   |  |
| Sodium        | ppm           |              |          |   |  |
| Potassium     | ppm           | 4            |          |   |  |
|               |               |              |          |   |  |
| WEAD          | METALS        |              |          |   |  |
|               |               |              | <u> </u> | _ |  |
| Iron          | ppm           | 29           |          |   |  |
| Copper        | ppm           | <b>A</b> 199 |          |   |  |
| Lead          | ppm           | ■ <1         |          |   |  |
| Tin           | ppm           | 0            |          |   |  |
| Aluminum      | ppm           | 0            |          |   |  |
| Chromium      | ppm           | 0            |          |   |  |
| Molybdenum    | ppm           | ■ <1         |          |   |  |
| Nickel        | ppm           | <b>  </b> <1 |          |   |  |
| Titanium      | ppm           | 0            |          |   |  |
| Silver        | ppm           | 0            |          |   |  |
| Manganese     | ppm           | ∎1           |          |   |  |
| Vanadium      | ppm           | 0            |          |   |  |
|               |               |              |          |   |  |
|               | VFS           |              |          |   |  |
|               |               | - 2110       |          |   |  |
| Calcium       | ppm           | <b>3110</b>  |          |   |  |
| Magnesium     | ppm           | 6            |          |   |  |

## Diagnosis

The oil change at the time of sampling has been noted. No corrective action is recommended at this time. Resample at the next service interval to monitor.The copper level is abnormal. There is no indication of any contamination in the oil. The condition of the oil is acceptable for the time in service.

## **CONSTRUCTION EQUIPMENT**

GRAPHS

VOLVO

Contact/Location: KYLE RATLIFFE - VOLVO8882