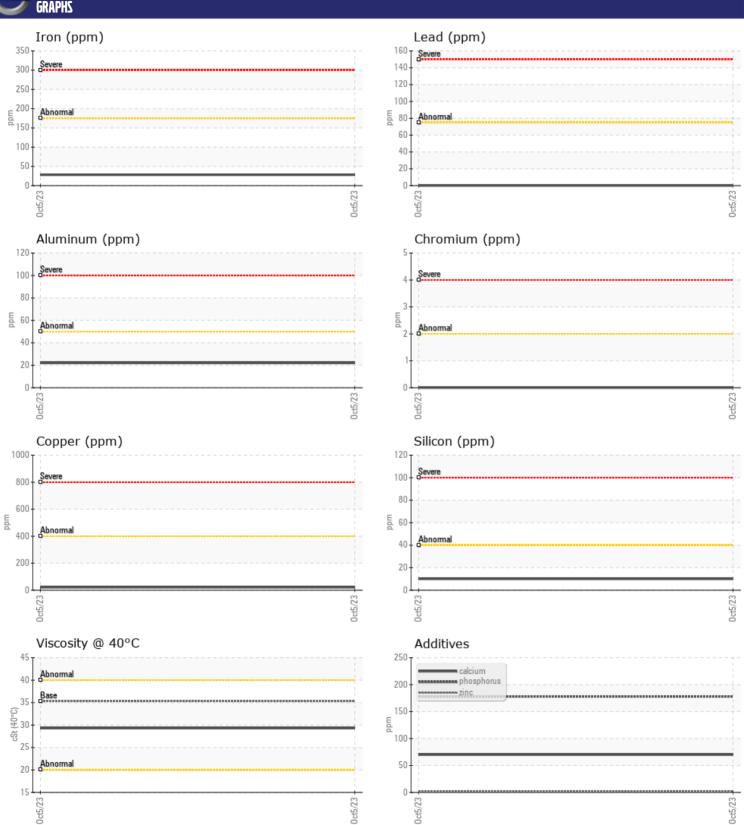

## CONSTRUCTION EQUIPMENT 13575-2 VOLVO A25G 752368 - TRANSMISSION (AUTO)

Oil Type: **VOLVO AUTOMATIC TRANSMISSION FLUID AT102** 

Job No: 13575-2

| VOLVO         | INFORMATION |             |      |  |
|---------------|-------------|-------------|------|--|
|               | INFURMATION |             |      |  |
| Sample Number |             | VCP407999   | <br> |  |
| Sample Date   |             | 05 Oct 2023 | <br> |  |
| Machine Hours |             | 1898        | <br> |  |
| Oil Hours     |             | 1898        | <br> |  |
| Oil Changed   |             | Changed     | <br> |  |
| Sample Status |             | NORMAL      | <br> |  |
|               |             |             |      |  |
| OIL CON       | NITION      |             |      |  |
|               |             | =20.2       |      |  |
| Visc @ 40°C   | cSt         | <b>29.3</b> | <br> |  |
| VOLVO         |             |             |      |  |
| CONTAM        | IINATION    |             |      |  |
| Silicon       | ppm         | <b>10</b>   | <br> |  |
| Sodium        | ppm         | <b>5</b>    | <br> |  |
| Potassium     | ppm         | <b>■1</b>   | <br> |  |
| 1 Otassium    | ррш         |             |      |  |
| VOLVO         |             |             |      |  |
| WEAR M        | IETALS      |             |      |  |
| Iron          | ppm         | ■28         | <br> |  |
| Copper        | ppm         | <b>21</b>   | <br> |  |
| Lead          | ppm         | <b>0</b>    | <br> |  |
| Tin           | ppm         | <b>6</b>    | <br> |  |
| Aluminum      | ppm         | <b>22</b>   | <br> |  |
| Chromium      | ppm         | ■0          | <br> |  |
| Molybdenum    | ppm         | <b>■</b> 0  | <br> |  |
| Nickel        | ppm         | <b>2</b>    | <br> |  |
| Titanium      | ppm         | ■0          | <br> |  |
| Silver        | ppm         | ■0          | <br> |  |
| Manganese     | ppm         | <b>■</b> 3  | <br> |  |
| Vanadium      | ppm         | 0           | <br> |  |
|               |             |             |      |  |
| VOLVO         | IEC         |             |      |  |
| ADDITIV       | F7          |             |      |  |
| Calcium       | ppm         | <b>□</b> 70 | <br> |  |
| Magnesium     | ppm         | <b>2</b>    | <br> |  |
| Zinc          | ppm         | <b>2</b>    | <br> |  |
| Phosphorus    | ppm         | <b>■178</b> | <br> |  |
| Barium        | ppm         | ■0          | <br> |  |
| Boron         | ppm         | <b>69</b>   | <br> |  |

## Diagnosis

Resample at the next service interval to monitor.All component wear rates are normal. There is no indication of any contamination in the fluid. The condition of the fluid is acceptable for the time in service.