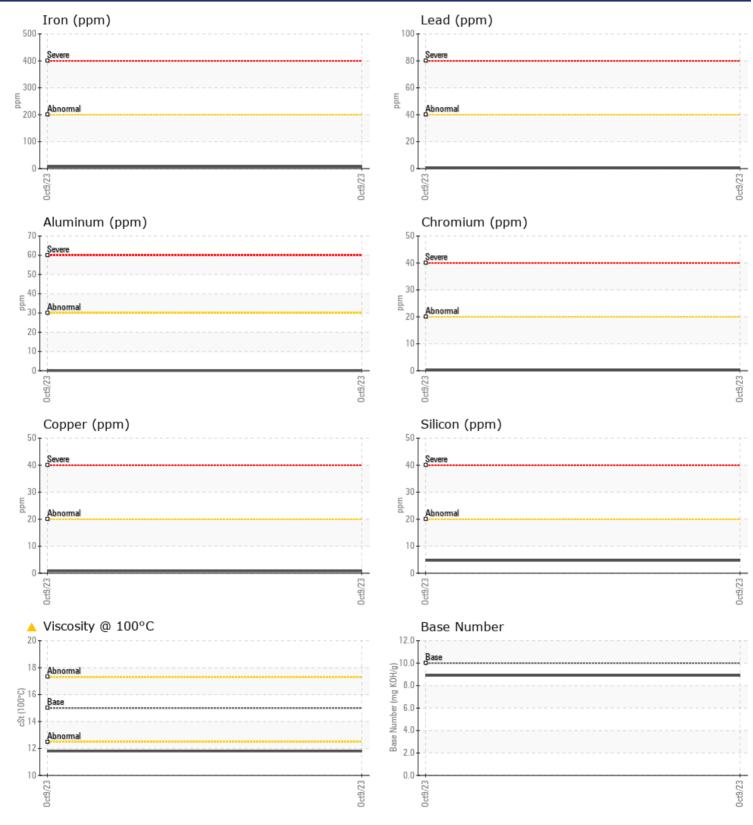

Zinc

Barium

Boron

Magnesium

Phosphorus

ppm

**ADDITIVES** 

| 24MILLE II       | AF UNMA HUN |              |      |  |
|------------------|-------------|--------------|------|--|
| Sample Number    |             | VCP433191    | <br> |  |
| Sample Date      |             | 09 Oct 2023  | <br> |  |
| Machine Hours    |             | 7688         | <br> |  |
| Oil Hours        |             | 0            | <br> |  |
| Oil Changed      |             | Changed      | <br> |  |
| Sample Status    |             | ATTENTION    | <br> |  |
|                  |             |              |      |  |
| OIL CONDI        | TION        |              |      |  |
| Visc @ 100°C     | cSt         | <b>11.8</b>  | <br> |  |
| Base Number (BN) | mg KOH/g    | 8.9          | <br> |  |
| Oxidation (PA)   | %           | 77           | <br> |  |
|                  |             |              |      |  |
| CONTAMI          | NATION      |              |      |  |
| Soot %           | %           | 0.2          | <br> |  |
| Nitration (PA)   | %           | 68           | <br> |  |
| Sulfation (PA)   | %           | 60           | <br> |  |
| Glycol           | %           | NEG          | <br> |  |
| Fuel             | %           | <b>1.4</b>   | <br> |  |
| Silicon          | ppm         | 5            | <br> |  |
| Sodium           | ppm         | 0            | <br> |  |
| Potassium        | ppm         | 2            | <br> |  |
|                  |             |              |      |  |
| WEAR ME          | TALS        |              |      |  |
| Iron             | ppm         | 7            | <br> |  |
| Copper           | ppm         |              | <br> |  |
| Lead             | ppm         | ■<1          | <br> |  |
| Tin              | ppm         | <b>  </b> <1 | <br> |  |
| Aluminum         | ppm         | 0            | <br> |  |
| Chromium         | ppm         | <b>  </b> <1 | <br> |  |
|                  |             |              |      |  |