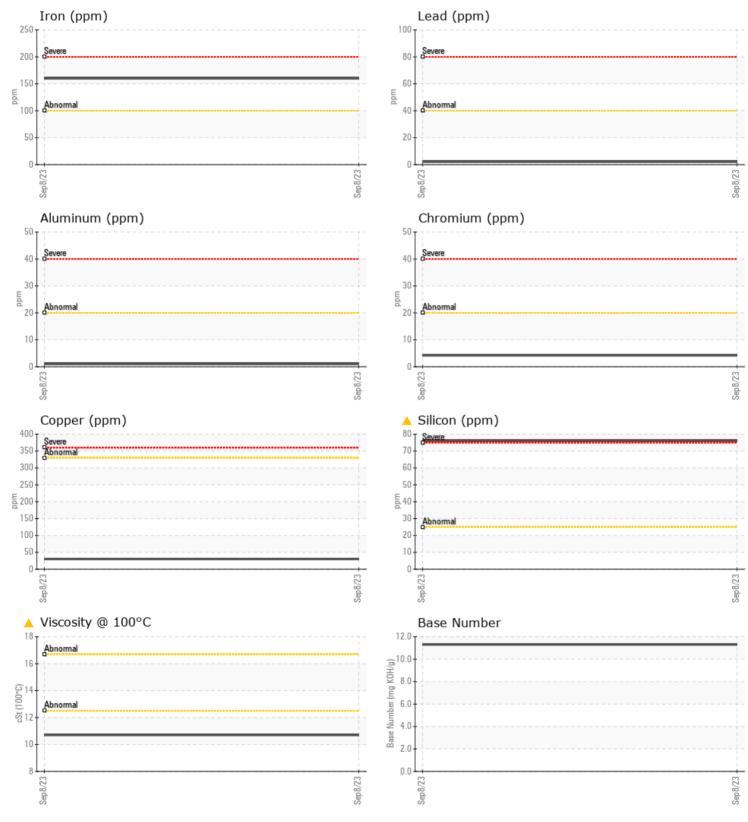

## CONSTRUCTION EQUIPMENT ALSPACH CONSTRUCTION TAKEUCHI TB225 122600049 - DIESEL

 Sample No:
 VCP414750

 Oil Type:
 TAKEUCHI 15

Job No:

TAKEUCHI 15W40 ALSPACH CONSTRUCTION

SAMPLE INFORMATION Sample Number VCP414750 Sample Date 08 Sep 2023 Machine Hours 719 Oil Hours 719 Changed Oil Changed ABNORMAL Sample Status **OIL CONDITION** Visc @ 100°C cSt **10.7** 11.3 Base Number (BN) mg KOH/g Oxidation (PA) 76 %

CONTAMINATION % 0.7 Soot % Nitration (PA) % 140 Sulfation (PA) % 75 % NEG Glycol Fuel % 1.0 Silicon ppm 76 Sodium 28 ppm Potassium ppm 7

OLVO WEAD N

| WEAR M     | IETALS |            |      |  |
|------------|--------|------------|------|--|
| Iron       | ppm    | <b>160</b> | <br> |  |
| Copper     | ppm    | 30         | <br> |  |
| Lead       | ppm    | 2          | <br> |  |
| Tin        | ppm    | 3          | <br> |  |
| Aluminum   | ppm    | <b>1</b>   | <br> |  |
| Chromium   | ppm    | <b>4</b>   | <br> |  |
| Molybdenum | ppm    | 147        | <br> |  |
| Nickel     | ppm    | 5          | <br> |  |
| Titanium   | ppm    | <1         | <br> |  |
| Silver     | ppm    | 0          | <br> |  |
| Manganese  | ppm    | 5          | <br> |  |
| Vanadium   | ppm    | 0          | <br> |  |

Vanadia

| ADDITIVES  |     |             |  |  |  |  |  |  |
|------------|-----|-------------|--|--|--|--|--|--|
| Calcium    | ppm | 5187        |  |  |  |  |  |  |
| Magnesium  | ppm | 28          |  |  |  |  |  |  |
| Zinc       | ppm | <b>1712</b> |  |  |  |  |  |  |
| Phosphorus | ppm | 1324        |  |  |  |  |  |  |
| Barium     | ppm | 22          |  |  |  |  |  |  |
| Boron      | ppm | 26          |  |  |  |  |  |  |

## Diagnosis

Oil and filter change at the time of sampling has been noted. Resample at the next service interval to monitor.Metal levels are typical for a new component breaking in. Fuel content negligible. Elemental level of silicon (Si) above normal indicating ingress of seal material. The oil viscosity is lower than normal. The BN result indicates that there is suitable alkalinity remaining in the oil. Confirm oil type.