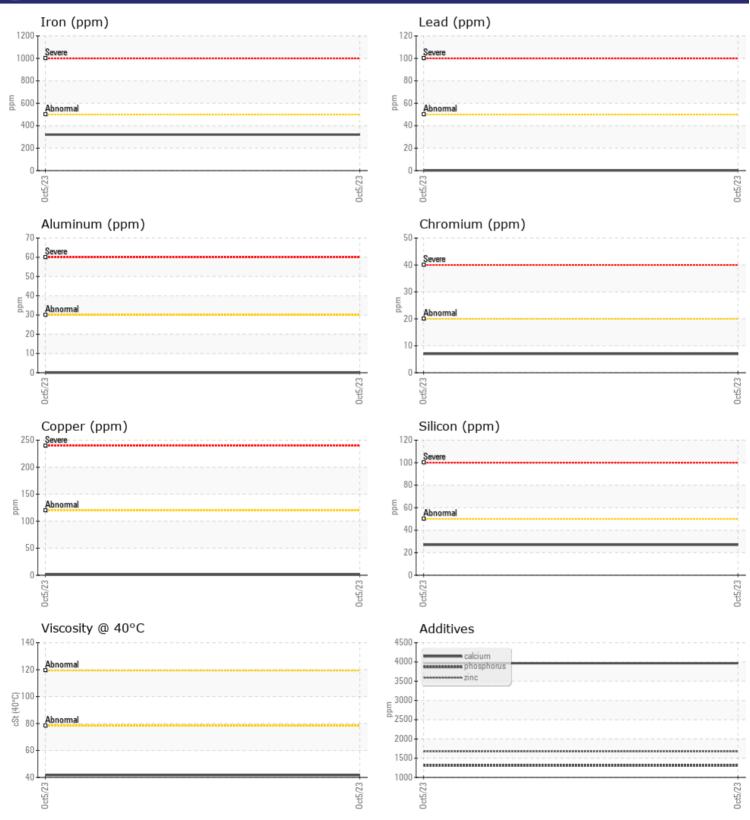

CONSTRUCTION EQUIPMENT A11171 VOLVO L110H 632556 - FRONT AXLE

 Sample No:
 VCP430834

 Oil Type:
 MOBIL WB 102

 Job No:
 A11171

VOLVO

|               | E INFORMATION |             |      |  |
|---------------|---------------|-------------|------|--|
| Sample Number |               | VCP430834   | <br> |  |
| Sample Date   |               | 05 Oct 2023 | <br> |  |
| Machine Hours |               | 1195        | <br> |  |
| Oil Hours     |               | 1195        | <br> |  |
| Oil Changed   |               | Changed     | <br> |  |
| Sample Status |               | NORMAL      | <br> |  |
| Sample Status |               |             |      |  |
| VOLVO         |               |             |      |  |
|               | DITION        |             |      |  |
| Visc @ 40°C   | cSt           | <b>41.7</b> | <br> |  |
|               |               |             |      |  |
|               | MINATION      |             | <br> |  |
|               | -             | - 27        |      |  |
| Silicon       | ppm           | 27          | <br> |  |
| Sodium        | ppm           | ■ <1        | <br> |  |
| Potassium     | ppm           | 3           | <br> |  |
| VOLVO         |               |             |      |  |
| WEAR I        | METALS        |             |      |  |
| Iron          | ppm           | 321         | <br> |  |
| Copper        | ppm           | ∎1          | <br> |  |
| Lead          | ppm           | ■<1         | <br> |  |
| Tin           | ppm           | 0           | <br> |  |
| Aluminum      | ppm           | 0           | <br> |  |
| Chromium      | ppm           | 7           | <br> |  |
| Molybdenum    | ppm           | 16          | <br> |  |
| Nickel        | ppm           | 2           | <br> |  |
| Titanium      | ppm           | <1          | <br> |  |
| Silver        | ppm           | 0           | <br> |  |
| Manganese     | ppm           | 15          | <br> |  |
| Vanadium      | ppm           | 0           | <br> |  |
|               |               |             |      |  |
| ADDITI        | VES           |             | <br> |  |
|               |               | 20.77       |      |  |
| Calcium       | ppm           | 3967        | <br> |  |
| Magnesium     | ppm           | 11          | <br> |  |
| Zinc          | ppm           | 1671        | <br> |  |
| Phosphorus    | ppm           | 1306        | <br> |  |
| Barium        | ppm           | 1           | <br> |  |
| Boron         | ppm           | 120         | <br> |  |

## Diagnosis

Resample at the next service interval to monitor.All component wear rates are normal. There is no indication of any contamination in the oil. The condition of the oil is acceptable for the time in service.