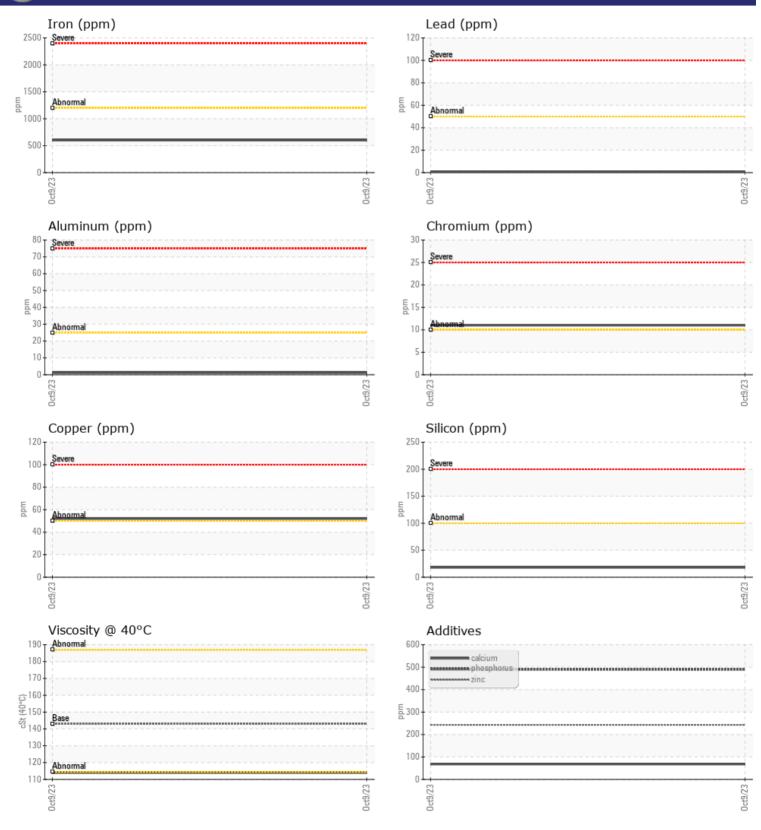

## SAMPLE INFORMATION

VOLVO

| Sample Number | -   | VCP413472   |  |  |  |  |
|---------------|-----|-------------|--|--|--|--|
| Sample Date   |     | 09 Oct 2023 |  |  |  |  |
| Machine Hours |     | 7972        |  |  |  |  |
| Oil Hours     |     | 0           |  |  |  |  |
| Oil Changed   |     | Changed     |  |  |  |  |
| Sample Status |     | NORMAL      |  |  |  |  |
|               |     |             |  |  |  |  |
| OIL CONDITION |     |             |  |  |  |  |
| Visc @ 40°C   | cSt | ∎114        |  |  |  |  |
| CONTAMINATION |     |             |  |  |  |  |
| Silicon       | ppm | 18          |  |  |  |  |
| Sodium        | ppm | 3           |  |  |  |  |
| Potassium     | ppm | 2           |  |  |  |  |
| WEAR METALS   |     |             |  |  |  |  |

| Iron       | ppm | 601       | <br> |  |
|------------|-----|-----------|------|--|
| Copper     | ppm | 52        | <br> |  |
| Lead       | ppm | □<1       | <br> |  |
| Tin        | ppm | □<1       | <br> |  |
| Aluminum   | ppm | <b>1</b>  | <br> |  |
| Chromium   | ppm | <b>11</b> | <br> |  |
| Molybdenum | ppm | □<1       | <br> |  |
| Nickel     | ppm | <b>1</b>  | <br> |  |
| Titanium   | ppm | <1        | <br> |  |
| Silver     | ppm | 0         | <br> |  |
| Manganese  | ppm | 9         | <br> |  |
| Vanadium   | ppm | 0         | <br> |  |
|            |     |           |      |  |

**ADDITIVES** Calcium 68 ppm Magnesium **4** ppm Zinc 243 ppm Phosphorus **490** ppm Barium 7 ppm Boron ppm **||** <1

## **CONSTRUCTION EQUIPMENT**

GRAPHS

VOLVO

Contact/Location: DENISE CORVERS - SCOSAI